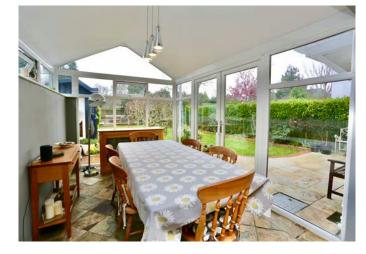

The spacious kitchen opens up into the dining room which in turn opens onto the expansive south east facing rear garden. The dual aspect lounge is over 21ft in length and also opens to the garden. Outside you will find ample off road parking for several vehicles on the driveway and an outbuilding in the rear garden.