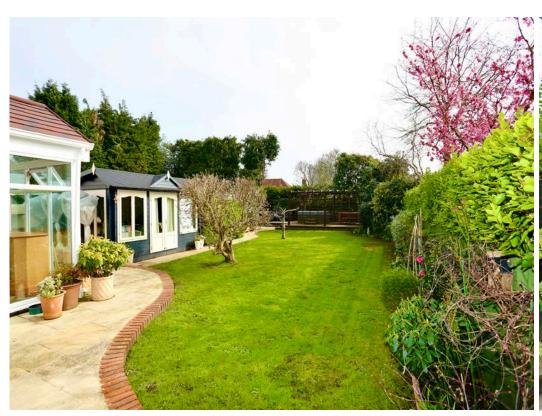

The spacious kitchen opens up into the dining room which in turn opens onto the expansive south east facing rear garden. The dual aspect lounge is over 21ft in length and also opens to the garden. Outside you will find ample off road parking for several vehicles on the driveway and an outbuilding in the rear garden.