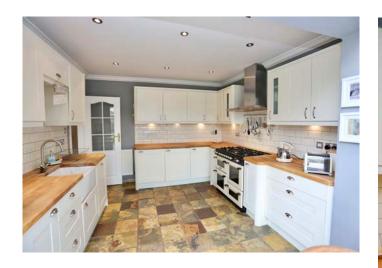

The spacious kitchen opens up into the dining room which in turn opens onto the expansive south east facing rear garden. The dual aspect lounge is over 21ft in length and also opens to the garden. Outside you will find ample off road parking for several vehicles on the driveway and an outbuilding in the rear garden.

- Open Plan Kitchen / Diner
- Modern Kitchen
- Utilty Room / WC
- Home Office

- 3/4 Double Bedrooms
- En-suite Shower Room
- Large Family Bathroom
- Ample Off Road Parking

FLOOR 1 FLOOR 2

GROSS INTERNAL AREA
FLOOR 1: 756 sq. ft,70 m2, FLOOR 2: 632 sq. ft,59 m2
TOTAL: 1388 sq. ft,129 m2
SIZES AND DIMENSIONS ARE APPROXIMATE, ACTUAL MAY VARY.