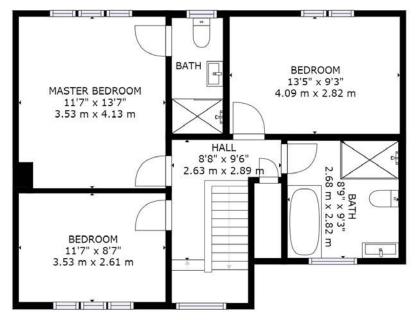

- Open Plan Kitchen / Diner
- Modern Kitchen
- Utilty Room / WC
- Home Office

- 3/4 Double Bedrooms
- En-suite Shower Room
- Large Family Bathroom
- Ample Off Road Parking

FLOOR 1 FLOOR 2

GROSS INTERNAL AREA
FLOOR 1: 756 sq. ft,70 m2, FLOOR 2: 632 sq. ft,59 m2
TOTAL: 1388 sq. ft,129 m2
SIZES AND DIMENSIONS ARE APPROXIMATE, ACTUAL MAY VARY.