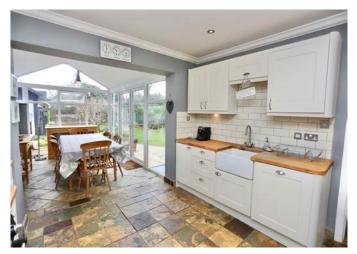

The spacious kitchen opens up into the dining room which in turn opens onto the expansive south east facing rear garden. The dual aspect lounge is over 21ft in length and also opens to the garden. Outside you will find ample off road parking for several vehicles on the driveway and an outbuilding in the rear garden.

- Open Plan Kitchen / Diner
- Modern Kitchen
- Utilty Room / WC
- Home Office

- 3/4 Double Bedrooms
- En-suite Shower Room
- Large Family Bathroom
- Ample Off Road Parking

FLOOR 1 FLOOR 2

GROSS INTERNAL AREA
FLOOR 1: 756 sq. ft,70 m2, FLOOR 2: 632 sq. ft,59 m2
TOTAL: 1388 sq. ft,129 m2
SIZES AND DIMENSIONS ARE APPROXIMATE, ACTUAL MAY VARY.