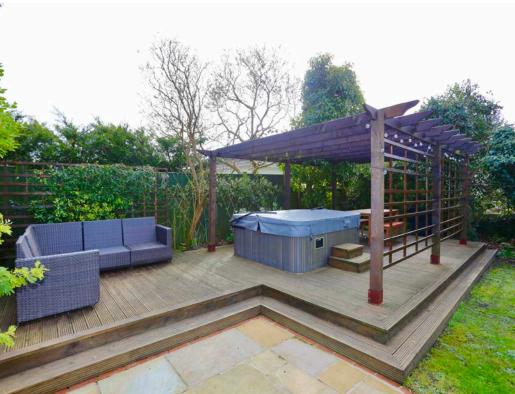

The spacious kitchen opens up into the dining room which in turn opens onto the expansive south east facing rear garden. The dual aspect lounge is over 21ft in length and also opens to the garden. Outside you will find ample off road parking for several vehicles on the driveway and an outbuilding in the rear garden.