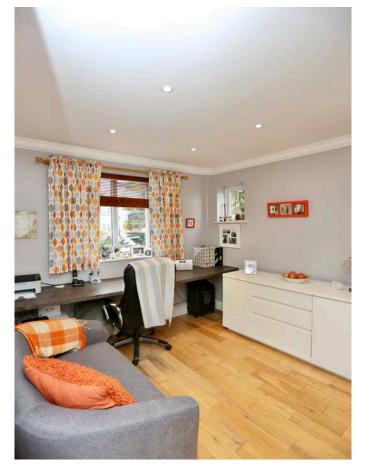

## A spacious and beautifully decorated family home, ideally situated for parkland and excellent school catchments with a sunny and expansive rear garden.

This wonderful home benefits from three spacious, double bed-rooms upstairs and an additional bedroom / office on the ground floor. The main bedroom is exceptionally large and has a spacious en-suite shower room. the main family bathroom has been beautifully renovated and benefits from underfloor heating.

- Open Plan Kitchen / Diner
- Modern Kitchen
- Utilty Room / WC
- Home Office

- 3/4 Double Bedrooms
- En-suite Shower Room
- Large Family Bathroom
- Ample Off Road Parking

FLOOR 1 FLOOR 2

GROSS INTERNAL AREA
FLOOR 1: 756 sq. ft,70 m2, FLOOR 2: 632 sq. ft,59 m2
TOTAL: 1388 sq. ft,129 m2
SIZES AND DIMENSIONS ARE APPROXIMATE, ACTUAL MAY VARY.