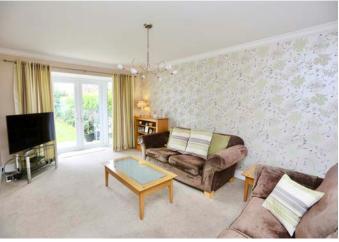

The spacious kitchen opens up into the dining room which in turn opens onto the expansive south east facing rear garden. The dual aspect lounge is over 21ft in length and also opens to the garden. Outside you will find ample off road parking for several vehicles on the driveway and an outbuilding in the rear garden.