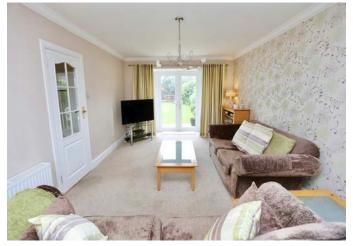

The spacious kitchen opens up into the dining room which in turn opens onto the expansive south east facing rear garden. The dual aspect lounge is over 21ft in length and also opens to the garden. Outside you will find ample off road parking for several vehicles on the driveway and an outbuilding in the rear garden.