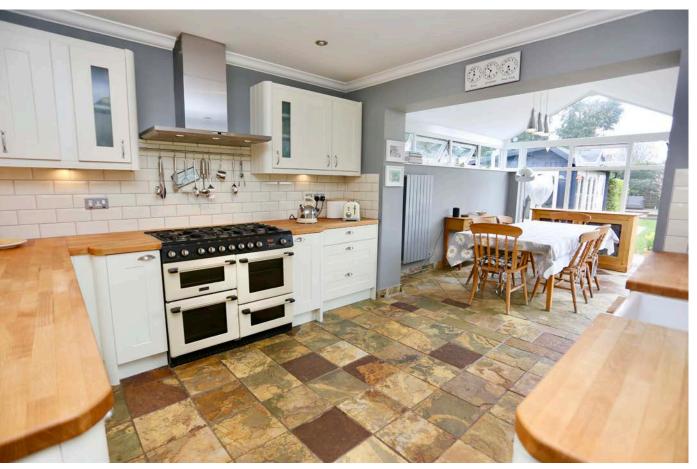

The spacious kitchen opens up into the dining room which in turn opens onto the expansive south east facing rear garden. The dual aspect lounge is over 21ft in length and also opens to the garden. Outside you will find ample off road parking for several vehicles on the driveway and an outbuilding in the rear garden.

- Open Plan Kitchen / Diner
- Modern Kitchen
- Utilty Room / WC
- Home Office

- 3/4 Double Bedrooms
- En-suite Shower Room
- Large Family Bathroom
- Ample Off Road Parking

FLOOR 1 FLOOR 2

GROSS INTERNAL AREA
FLOOR 1: 756 sq. ft,70 m2, FLOOR 2: 632 sq. ft,59 m2
TOTAL: 1388 sq. ft,129 m2
SIZES AND DIMENSIONS ARE APPROXIMATE, ACTUAL MAY VARY.