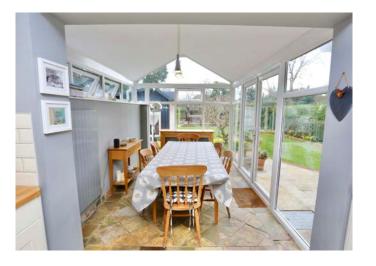

The spacious kitchen opens up into the dining room which in turn opens onto the expansive south east facing rear garden. The dual aspect lounge is over 21ft in length and also opens to the garden. Outside you will find ample off road parking for several vehicles on the driveway and an outbuilding in the rear garden.