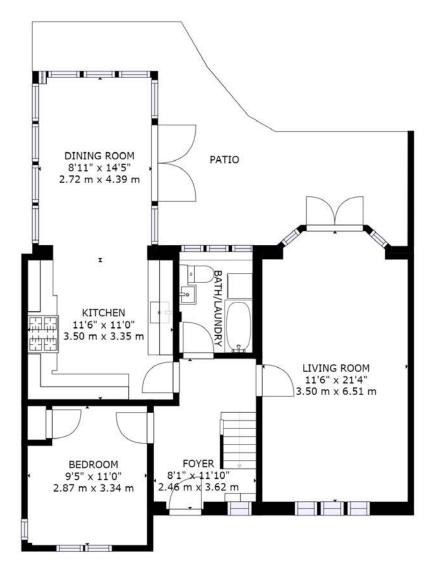

- Open Plan Kitchen / Diner
- Modern Kitchen
- Utilty Room / WC
- Home Office

- 3/4 Double Bedrooms
- En-suite Shower Room
- Large Family Bathroom
- Ample Off Road Parking

FLOOR 1 FLOOR 2

GROSS INTERNAL AREA
FLOOR 1: 756 sq. ft,70 m2, FLOOR 2: 632 sq. ft,59 m2
TOTAL: 1388 sq. ft,129 m2
SIZES AND DIMENSIONS ARE APPROXIMATE, ACTUAL MAY VARY.