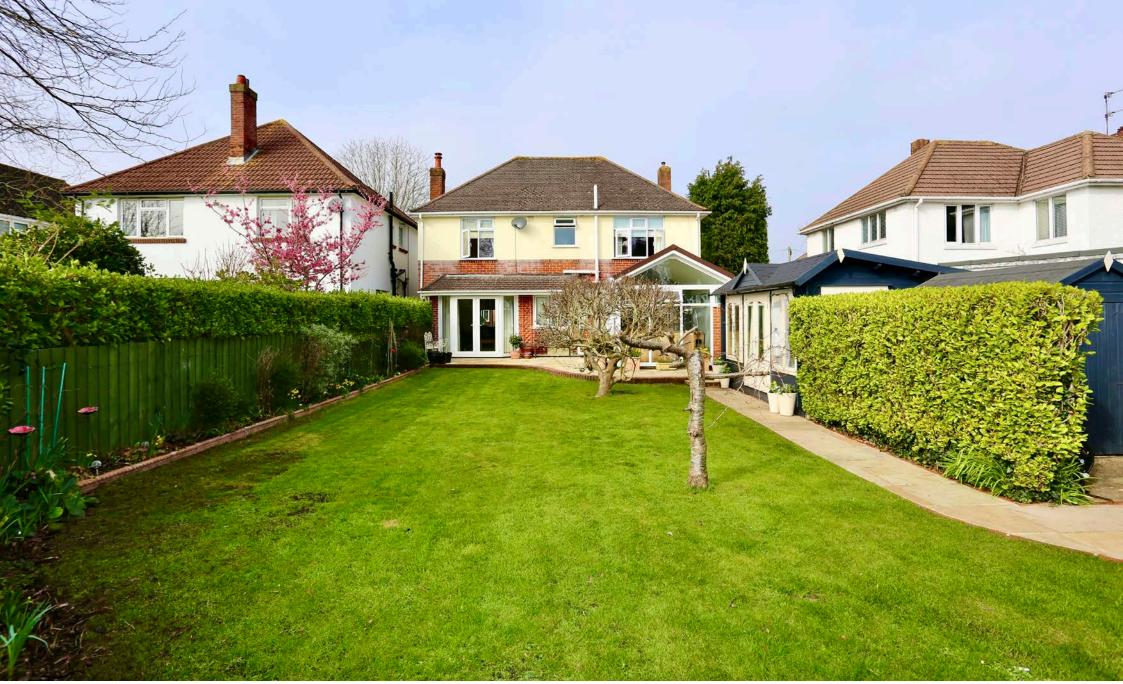

The spacious kitchen opens up into the dining room which in turn opens onto the expansive south east facing rear garden. The dual aspect lounge is over 21ft in length and also opens to the garden. Outside you will find ample off road parking for several vehicles on the driveway and an outbuilding in the rear garden.