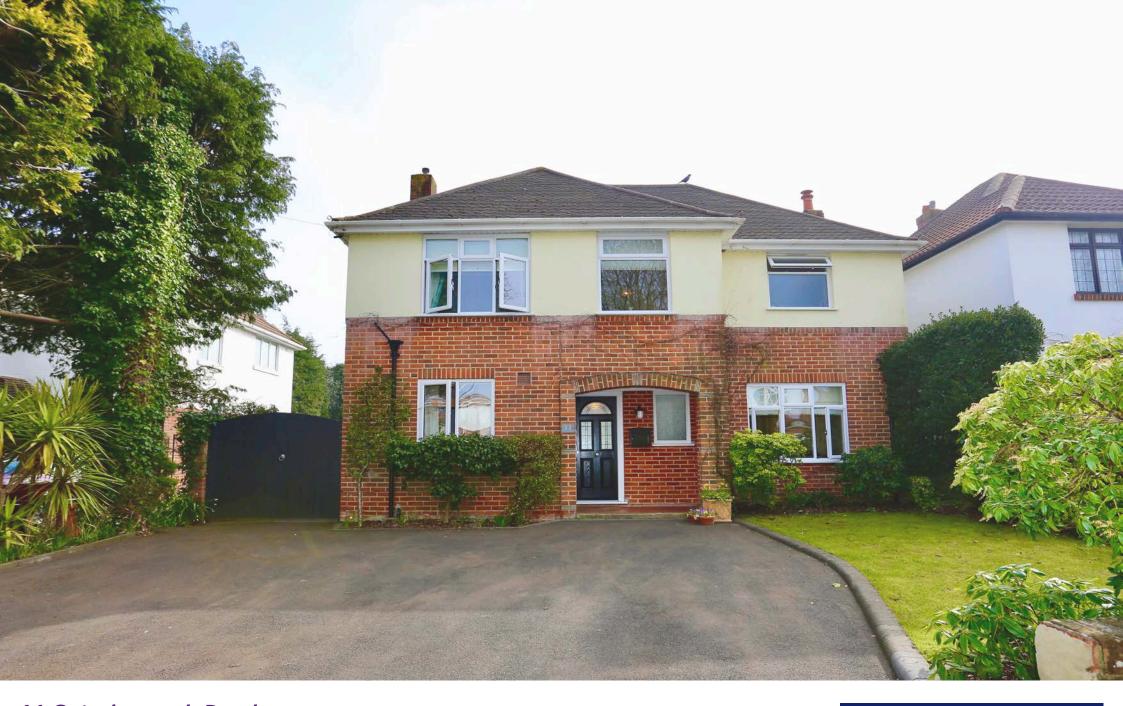

**11 Gainsborough Road**Boscombe East, BH7 7BD **Offers In Excess Of £650,000** 

Winkworth

## A spacious and beautifully decorated family home, ideally situated for parkland and excellent school catchments with a sunny and expansive rear garden.

This wonderful home benefits from three spacious, double bed-rooms upstairs and an additional bedroom / office on the ground floor. The main bedroom is exceptionally large and has a spacious en-suite shower room. the main family bathroom has been beautifully renovated and benefits from underfloor heating.

The spacious kitchen opens up into the dining room which in turn opens onto the expansive south east facing rear garden. The dual aspect lounge is over 21ft in length and also opens to the garden. Outside you will find ample off road parking for several vehicles on the driveway and an outbuilding in the rear garden.