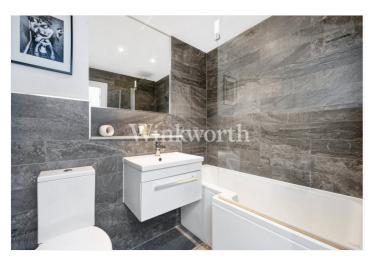

This stunning property boasts 731 Sq. ft of light and airy living accommodation with modern features. You will find a superb 26'x12' open-plan lounge/kitchen with dual-aspect windows. The kitchen features modern handleless units with a granite worktop, breakfast bar, and a range of integrated appliances, while the lounge offers ample space to relax and entertain. The bedrooms are well-proportioned, with one benefitting from a fitted wardrobe and an en-suite. Additionally, there is a luxurious, fully tiled family bathroom and a spacious entrance hall with built-in storage. Externally, the property benefits from well-maintained communal grounds, a video entry phone system operating a secure entrance, and an electronic gate providing access to an allocated parking space. We highly recommend an internal viewing to fully appreciate the space and standard of accommodation this beautiful flat offers.