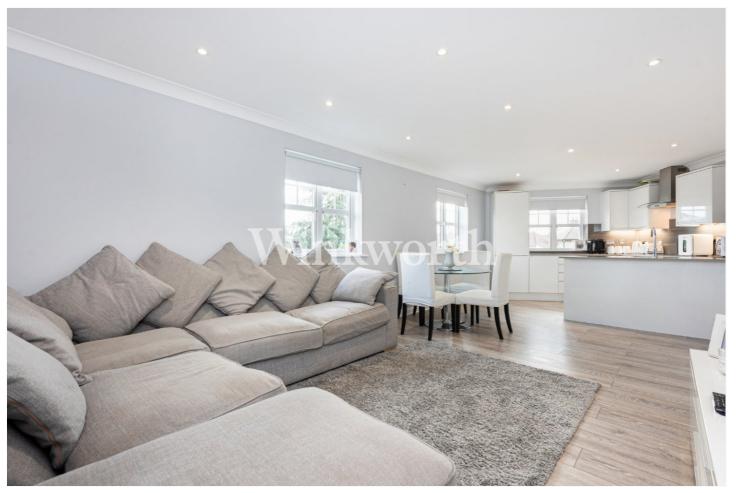

This stunning property boasts 731 Sq. ft of light and airy living accommodation with modern features. You will find a superb 26'x12' open-plan lounge/kitchen with dual-aspect windows. The kitchen features modern handleless units with a granite worktop, breakfast bar, and a range of integrated appliances, while the lounge offers ample space to relax and entertain. The bedrooms are well-proportioned, with one benefitting from a fitted wardrobe and an en-suite. Additionally, there is a luxurious, fully tiled family bathroom and a spacious entrance hall with built-in storage. Externally, the property benefits from well-maintained communal grounds, a video entry phone system operating a secure entrance, and an electronic gate providing access to an allocated parking space. We highly recommend an internal viewing to fully appreciate the space and standard of accommodation this beautiful flat offers.