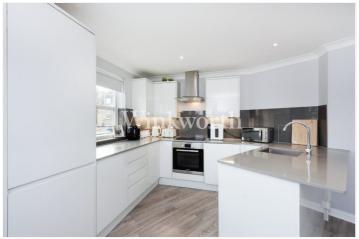

This stunning property boasts 731 Sq. ft of light and airy living accommodation with modern features. You will find a superb 26'x12' open-plan lounge/kitchen with dual-aspect windows. The kitchen features modern handleless units with a granite worktop, breakfast bar, and a range of integrated appliances, while the lounge offers ample space to relax and entertain. The bedrooms are well-proportioned, with one benefitting from a fitted wardrobe and an en-suite. Additionally, there is a luxurious, fully tiled family bathroom and a spacious entrance hall with built-in storage. Externally, the property benefits from well-maintained communal grounds, a video entry phone system operating a secure entrance, and an electronic gate providing access to an allocated parking space. We highly recommend an internal viewing to fully appreciate the space and standard of accommodation this beautiful flat offers.