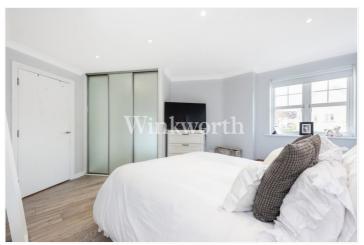

This stunning property boasts 731 Sq. ft of light and airy living accommodation with modern features. You will find a superb 26'x12' open-plan lounge/kitchen with dual-aspect windows. The kitchen features modern handleless units with a granite worktop, breakfast bar, and a range of integrated appliances, while the lounge offers ample space to relax and entertain. The bedrooms are well-proportioned, with one benefitting from a fitted wardrobe and an en-suite. Additionally, there is a luxurious, fully tiled family bathroom and a spacious entrance hall with built-in storage. Externally, the property benefits from well-maintained communal grounds, a video entry phone system operating a secure entrance, and an electronic gate providing access to an allocated parking space. We highly recommend an internal viewing to fully appreciate the space and standard of accommodation this beautiful flat offers.