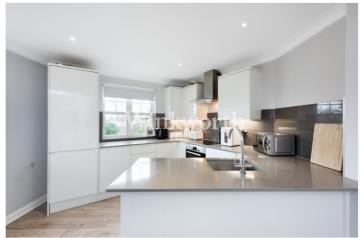

This stunning property boasts 731 Sq. ft of light and airy living accommodation with modern features. You will find a superb 26'x12' open-plan lounge/kitchen with dual-aspect windows. The kitchen features modern handleless units with a granite worktop, breakfast bar, and a range of integrated appliances, while the lounge offers ample space to relax and entertain. The bedrooms are well-proportioned, with one benefitting from a fitted wardrobe and an en-suite. Additionally, there is a luxurious, fully tiled family bathroom and a spacious entrance hall with built-in storage. Externally, the property benefits from well-maintained communal grounds, a video entry phone system operating a secure entrance, and an electronic gate providing access to an allocated parking space. We highly recommend an internal viewing to fully appreciate the space and standard of accommodation this beautiful flat offers.