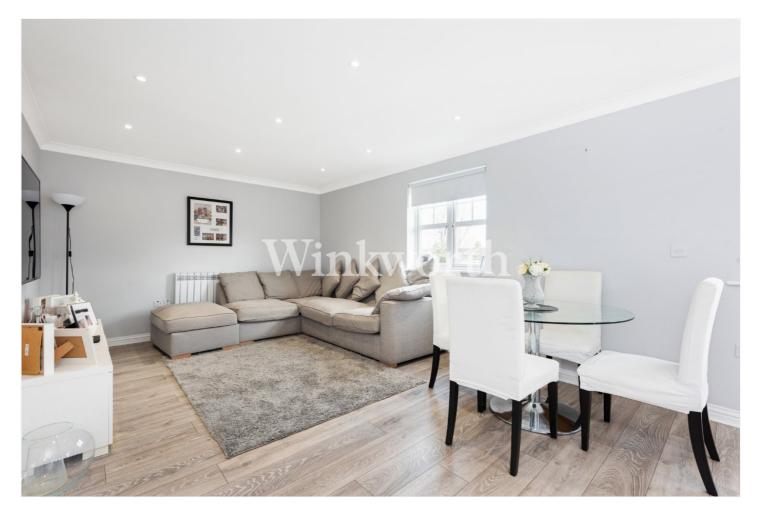

This stunning property boasts 731 Sq. ft of light and airy living accommodation with modern features. You will find a superb 26'x12' open-plan lounge/kitchen with dual-aspect windows. The kitchen features modern handleless units with a granite worktop, breakfast bar, and a range of integrated appliances, while the lounge offers ample space to relax and entertain. The bedrooms are well-proportioned, with one benefitting from a fitted wardrobe and an en-suite. Additionally, there is a luxurious, fully tiled family bathroom and a spacious entrance hall with built-in storage. Externally, the property benefits from well-maintained communal grounds, a video entry phone system operating a secure entrance, and an electronic gate providing access to an allocated parking space. We highly recommend an internal viewing to fully appreciate the space and standard of accommodation this beautiful flat offers.