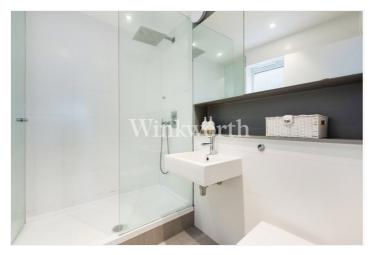

This stunning property boasts 731 Sq. ft of light and airy living accommodation with modern features. You will find a superb 26'x12' open-plan lounge/kitchen with dual-aspect windows. The kitchen features modern handleless units with a granite worktop, breakfast bar, and a range of integrated appliances, while the lounge offers ample space to relax and entertain. The bedrooms are well-proportioned, with one benefitting from a fitted wardrobe and an en-suite. Additionally, there is a luxurious, fully tiled family bathroom and a spacious entrance hall with built-in storage. Externally, the property benefits from well-maintained communal grounds, a video entry phone system operating a secure entrance, and an electronic gate providing access to an allocated parking space. We highly recommend an internal viewing to fully appreciate the space and standard of accommodation this beautiful flat offers.