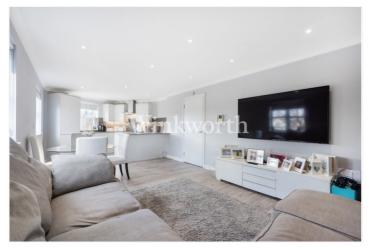

This stunning property boasts 731 Sq. ft of light and airy living accommodation with modern features. You will find a superb 26'x12' open-plan lounge/kitchen with dual-aspect windows. The kitchen features modern handleless units with a granite worktop, breakfast bar, and a range of integrated appliances, while the lounge offers ample space to relax and entertain. The bedrooms are well-proportioned, with one benefitting from a fitted wardrobe and an en-suite. Additionally, there is a luxurious, fully tiled family bathroom and a spacious entrance hall with built-in storage. Externally, the property benefits from well-maintained communal grounds, a video entry phone system operating a secure entrance, and an electronic gate providing access to an allocated parking space. We highly recommend an internal viewing to fully appreciate the space and standard of accommodation this beautiful flat offers.