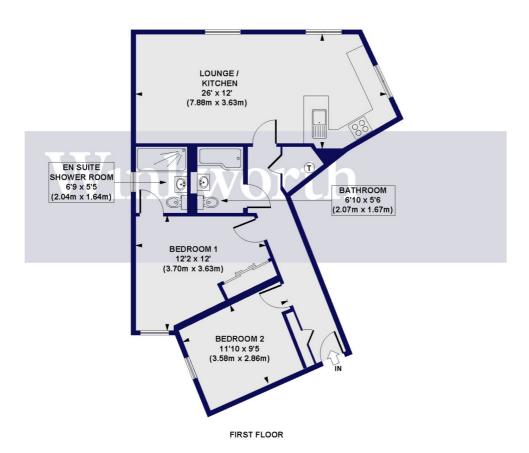

This stunning property boasts 731 Sq. ft of light and airy living accommodation with modern features. You will find a superb 26'x12' open-plan lounge/kitchen with dual-aspect windows. The kitchen features modern handleless units with a granite worktop, breakfast bar, and a range of integrated appliances, while the lounge offers ample space to relax and entertain. The bedrooms are well-proportioned, with one benefitting from a fitted wardrobe and an en-suite. Additionally, there is a luxurious, fully tiled family bathroom and a spacious entrance hall with built-in storage. Externally, the property benefits from well-maintained communal grounds, a video entry phone system operating a secure entrance, and an electronic gate providing access to an allocated parking space. We highly recommend an internal viewing to fully appreciate the space and standard of accommodation this beautiful flat offers.

## Hannah Court, Fox Lane, N13 Approx. Gross Internal Floor Area 731 sq. ft / 67.89 sq. m

All measurements of walls, doors, windows, fittings and appliances, including their size and location, are shown as standard sizes and do not constitute any warranty or representation by the seller, their agent or CP Creative. Any intending purchaser must satisfy himself by inspection or otherwise as to the correctness of the information contained in these plans.

This floorplan is for illustration purposes only and is not to scale. The position and size of doors, windows, appliances and other features are approximate.

Palmers Green | 020 8920 9900 | palmersgreen@winkworth.co.uk