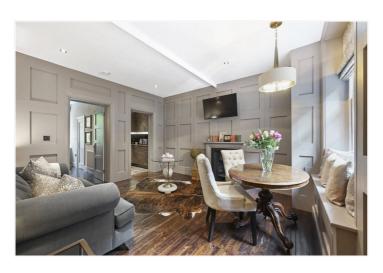

## **DESCRIPTION:**

A beautifully interior designed one-bedroom flat situated on the lower ground floor of a small Victorian mansion block with communal garden to the rear. The flat has a reception room with panelled walls and window seat, separate modern kitchen, bedroom with attract views over the communal garden and an en suite bathroom. The lawned communal garden is accessed via a gate next to the block entrance.