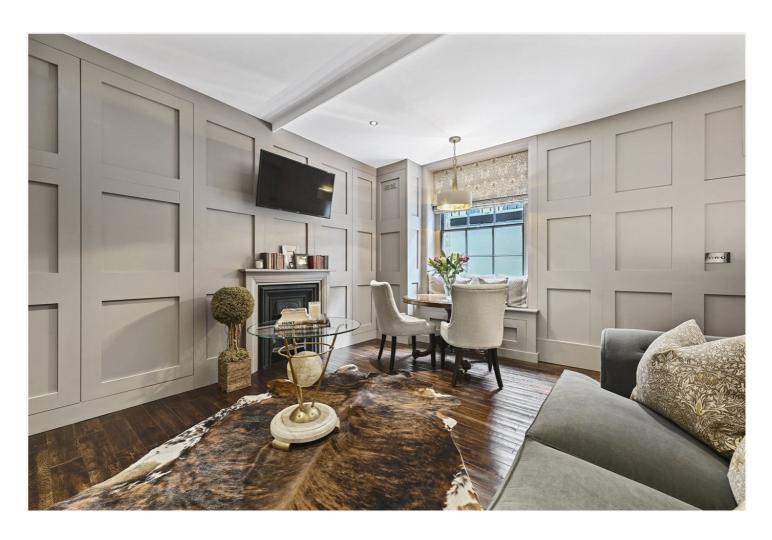

## **DESCRIPTION:**

A beautifully interior designed one-bedroom flat situated on the lower ground floor of a small Victorian mansion block with communal garden to the rear. The flat has a reception room with panelled walls and window seat, separate modern kitchen, bedroom with attract views over the communal garden and an en suite bathroom. The lawned communal garden is accessed via a gate next to the block entrance.

## **ACCOMMODATION:**

Reception Room | Kitchen | Bedroom | Bathroom | Communal Garden