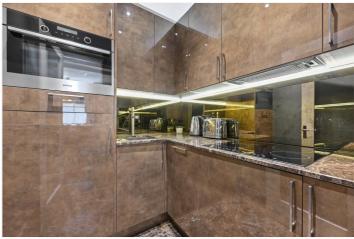

## **DESCRIPTION:**

A beautifully interior designed one-bedroom flat situated on the lower ground floor of a small Victorian mansion block with communal garden to the rear. The flat has a reception room with panelled walls and window seat, separate modern kitchen, bedroom with attract views over the communal garden and an en suite bathroom. The lawned communal garden is accessed via a gate next to the block entrance.