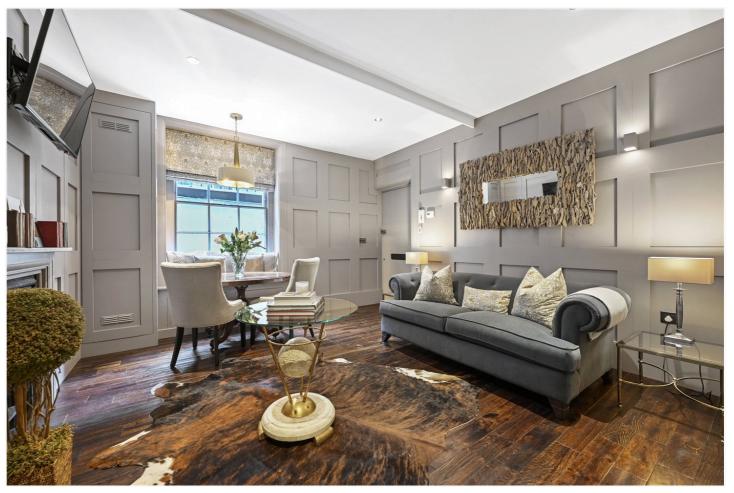

## **DESCRIPTION:**

A beautifully interior designed one-bedroom flat situated on the lower ground floor of a small Victorian mansion block with communal garden to the rear. The flat has a reception room with panelled walls and window seat, separate modern kitchen, bedroom with attract views over the communal garden and an en suite bathroom. The lawned communal garden is accessed via a gate next to the block entrance.