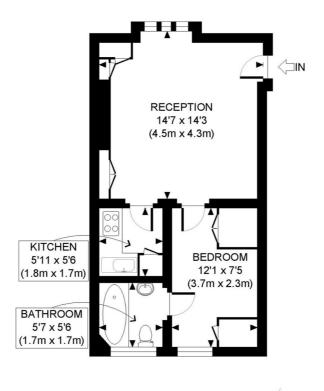

## **ACCOMMODATION:**

Reception Room | Kitchen | Bedroom | Bathroom | Communal Garden

## **NEAREST PUBLIC TRANSPORT:**

Notting Hill Gate Queensway High Street Kensington

APPROX. GROSS INTERNAL FLOOR AREA: 371 SQ FT/ 34 SQM

ONE STOP SHOP FOR PROPERTY MARKETING

This plan is for illustrative purposes only and should be used as such by any prospective client.

Whilst every attempt has been made to ensure the accuracy of the Floor Plan contained here, measurements of the doors, windows, rooms and any other items are approximate and no responsibility is taken for any errors, omissions, or misstatement.

The services, systems and appliances shown have not been tested and no guarantee as to the operability or efficiency can be given.

This floorplan is for illustration purposes only and is not to scale. The position and size of doors, windows, appliances and other features are approximate.