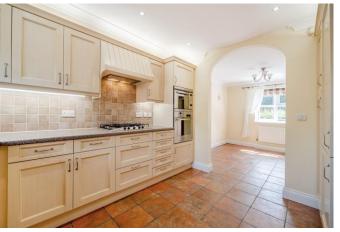

To the right from the hall, you enter the dining room and then onto the country style kitchen to the rear.

There is open access into the kitchen with plenty of storage cupboards and integrated Bosch appliances from double oven and microwave to fridge/freezer, together with a separate utility area.