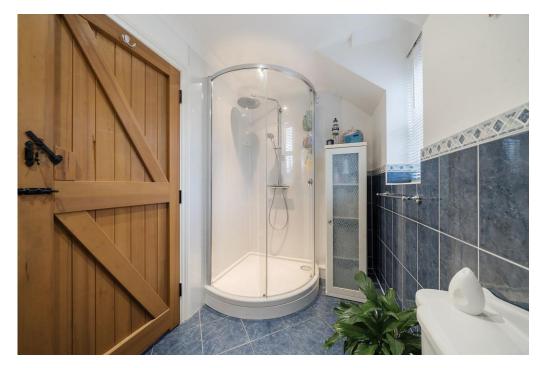

To finish off the downstairs accommodation there is a downstairs cloakroom and large under stairs storage cupboard.

Upstairs you have bedrooms one and two facing out onto the pond both with built-in storage cupboards. In addition to this, there is a good size ensuite shower room to bedroom one.

Bedroom three sits to the rear of the house and also has a storage cupboard.

The main bathroom is a white suite with wall tilling.

Externally, the enclosed rear garden is paved with shrubs and access to the double garage with electric doors and driveway parking for multiple vehicles.