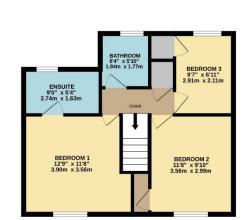

LIVING ROOM
17° × 147°
5.19m × 4.44m

DINING ROOM
10°10° × 910°
3.29m × 3.01m

1ST FLOOR 485 sq.ft. (45.1 sq.m.) approx.

TOTAL FLOOR AREA: 1399 sq.ft. (130.0 sq.m.) approx.

Whilst every attempt has been made to ensure the accuracy of the floorplan contained here, measurements of doors, windows, rooms and any other items are approximate and no responsibility is taken for any error, omission or mis-statement. This plan is for illustrative purposes only and should be used as such by any prospective purchaser. The services, systems and appliances shown have not been tested and no guarantee as to their operability or efficiency can be given.