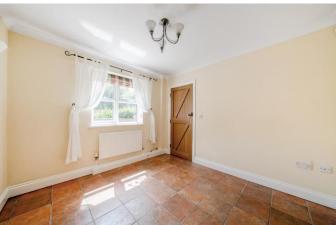

To the right from the hall, you enter the dining room and then onto the country style kitchen to the rear.

There is open access into the kitchen with plenty of storage cupboards and integrated Bosch appliances from double oven and microwave to fridge/freezer, together with a separate utility area.