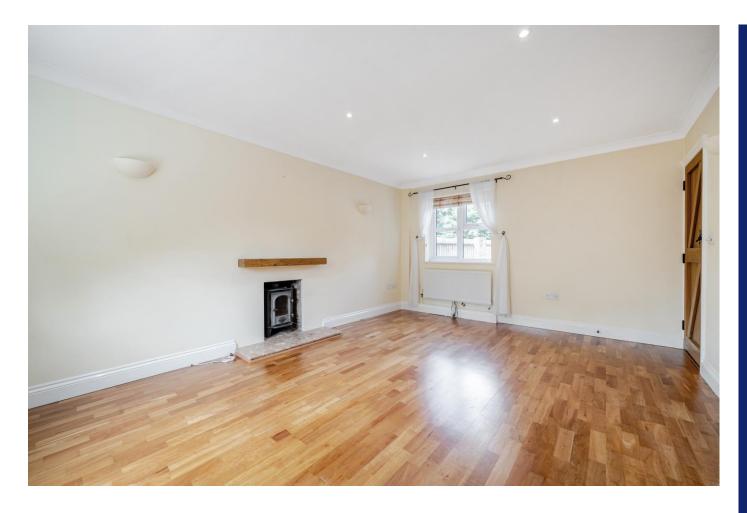

Plough Cottage was built in 2002 in the conservation area. The house is double fronted with the stairs going through the middle between floors.

From the entrance hall you step into the living room to the left which has a log burner and twin aspect windows giving the room a light and airy feel.