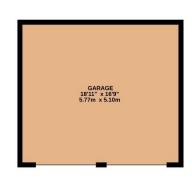

Bedroom three sits to the rear of the house and also has a storage cupboard.

The main bathroom is a white suite with wall tilling.

Externally, the enclosed rear garden is paved with shrubs and access to the double garage with electric doors and driveway parking for multiple vehicles.