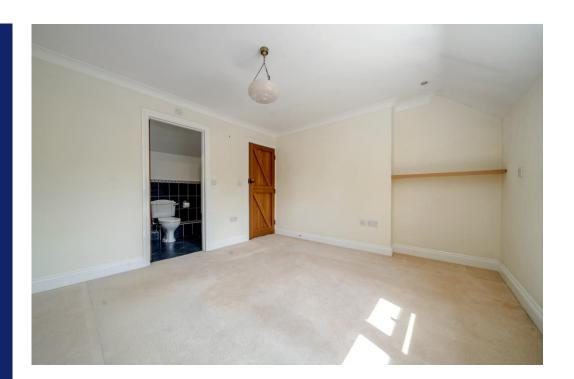

To finish off the downstairs accommodation there is a downstairs cloakroom and large under stairs storage cupboard.

Upstairs you have bedrooms one and two facing out onto the pond both with built-in storage cupboards. In addition to this, there is a good size ensuite shower room to bedroom one.

Bedroom three sits to the rear of the house and also has a storage cupboard.

The main bathroom is a white suite with wall tilling.

Externally, the enclosed rear garden is paved with shrubs and access to the double garage with electric doors and driveway parking for multiple vehicles.