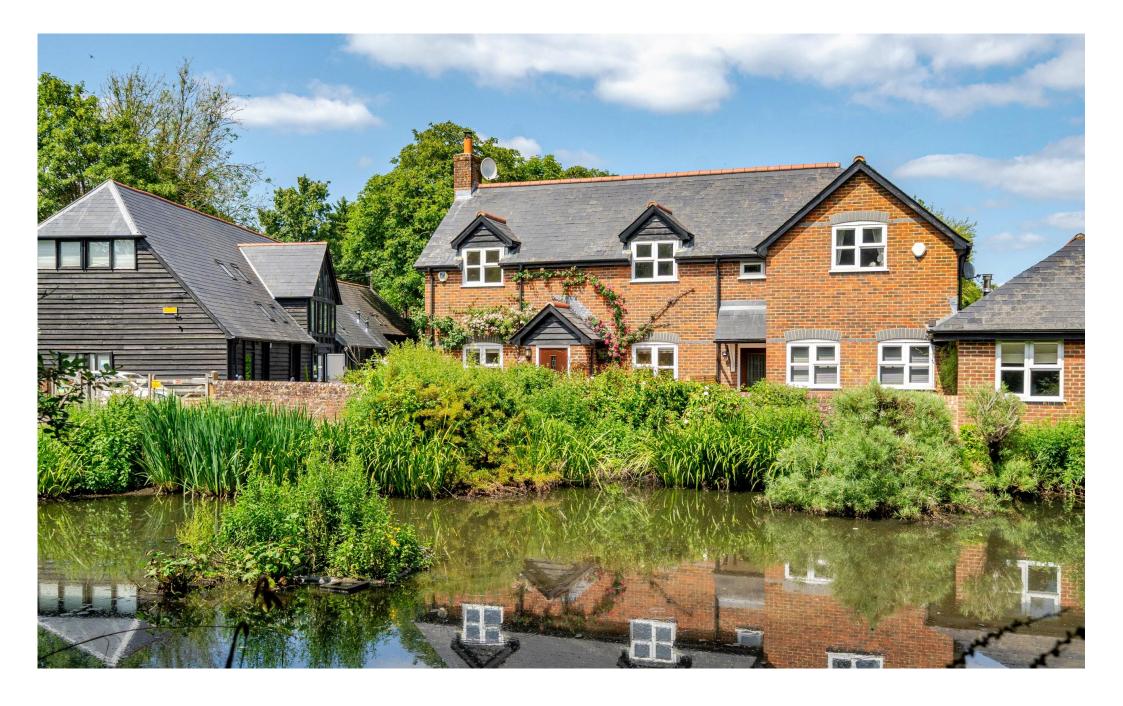

## **Description**

Perfectly positioned in the heart of Cliddesden village, Plough Cottage is a three bedroom semi detached cottage with a view overlooking the pond. This property has NO ONWARD CHAIN!

There are local amenities within walking distance, The Jolly Farmer pub being one of them! There are numerous walks and cycle paths close by too. In addition, you have easy access into Basingstoke's Town Centre and mainline train station.

Plough Cottage was built in 2002 in the conservation area. The house is double fronted with the stairs going through the middle between floors.

From the entrance hall you step into the living room to the left which has a log burner and twin aspect windows giving the room a light and airy feel.

Bedroom three sits to the rear of the house and also has a storage cupboard.

The main bathroom is a white suite with wall tilling.

Externally, the enclosed rear garden is paved with shrubs and access to the double garage with electric doors and driveway parking for multiple vehicles.