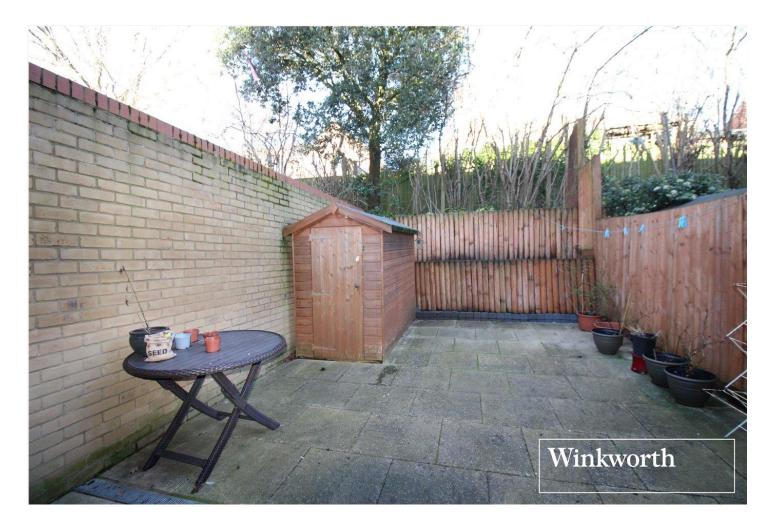

To the rear is low maintenance and paved rear garden with access to the side which leads you to an additional allocated parking to the side with electric car charging facilities.