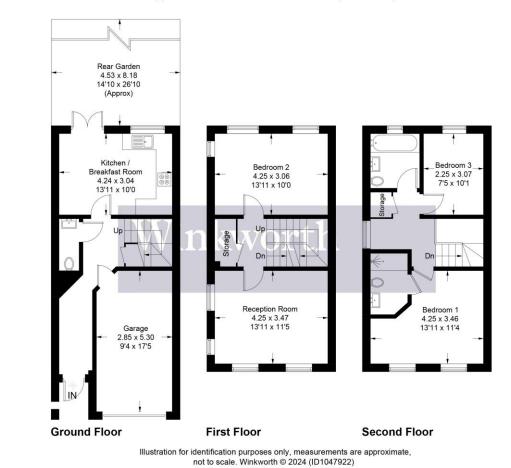

#### **DESCRIPTION:**

Constructed approx. eight years ago by the highly regarded developers Linden Homes is this end or terrace family town house.

Arranged over three floors the accommodation totals in excess of 1250 square feet and comprises kitchen /diner, guest wc, and integral garage on the ground floor, dual aspect reception and double bedroom on the first floor and master bedroom with ensuite shower room, third bedroom and family bathroom on the upper floor.

#### Approximate Gross Internal Area = 116.3 sq m / 1252 sq ft

This floorplan is for illustration purposes only and is not to scale. The position and size of doors, windows, appliances and other features are approximate.