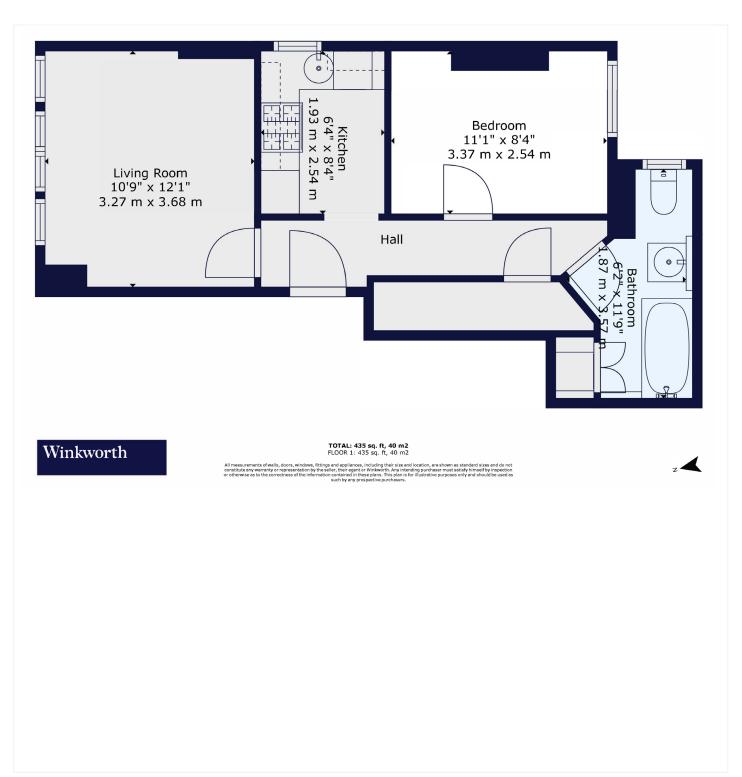

This floorplan is for illustration purposes only and is not to scale. The position and size of doors, windows, appliances and other features are approximate.

Tenure: Leasehold Term: 985 year and 4 months Ground Rent: £50 Annually (subject to increase) Council Tax Band: B Where no figures are shown, we have been unable to ascertain the information. All figures that are shown were correct at the time of printing.