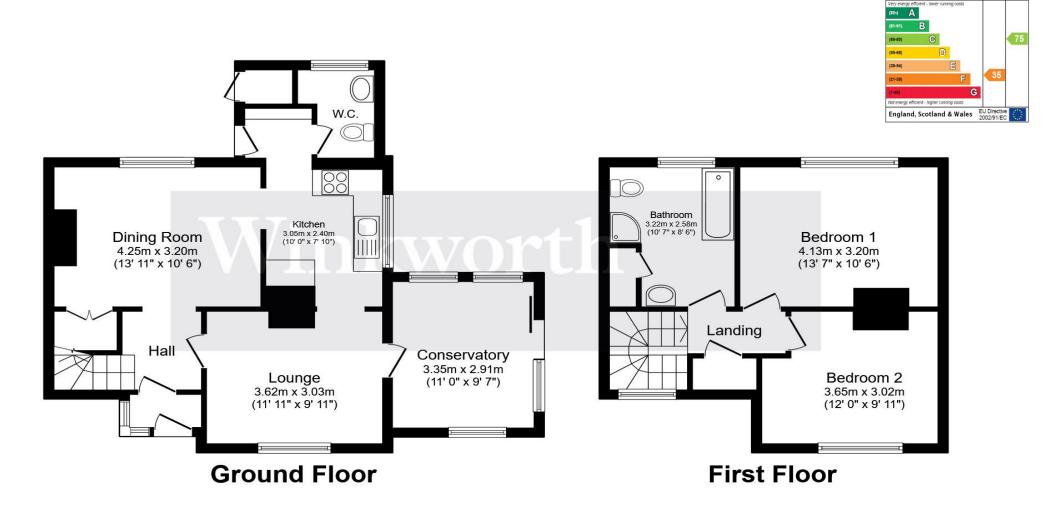

#### **GROUND FLOOR:**

- Kitchen
- Dining Room
- Living Room
- Downstairs Loo with plumbing for washing machine and tumble dryer
- Conservatory

## **FIRST FLOOR:**

- Two Double Bedrooms
- Family Bathroom

#### **OUTSIDE:**

- Double Garage
- Off Street Parking
- Large Garden

### **SERVICES:**

- Mains electricity, water and drainage
- **EPC** Rαting: F
- Council Tax band: C

The beautiful cities of Bath and Salisbury are within an hours drive and there are stations at Pewsey and Chippenham, both within half an hour and going into Paddington in just over an hour.

Total floor area 95.4 m<sup>2</sup> (1,027 sq.ft.) approx

This floor plan is for illustrative purposes only. It is not drawn to scale. Any measurements, floor areas (including any total floor area), openings and orientation are approximate. No details are guaranteed, they cannot be relied upon for any purpose and they do not form part of any agreement. No liability is taken for any error, omission or misstatement. A party must rely upon its own inspection(s). Powered by www.focalagent.com

Salisbury | 01722 443 000 | salisbury@winkworth.co.uk

**Energy Efficiency Rating** 

Current Potentia