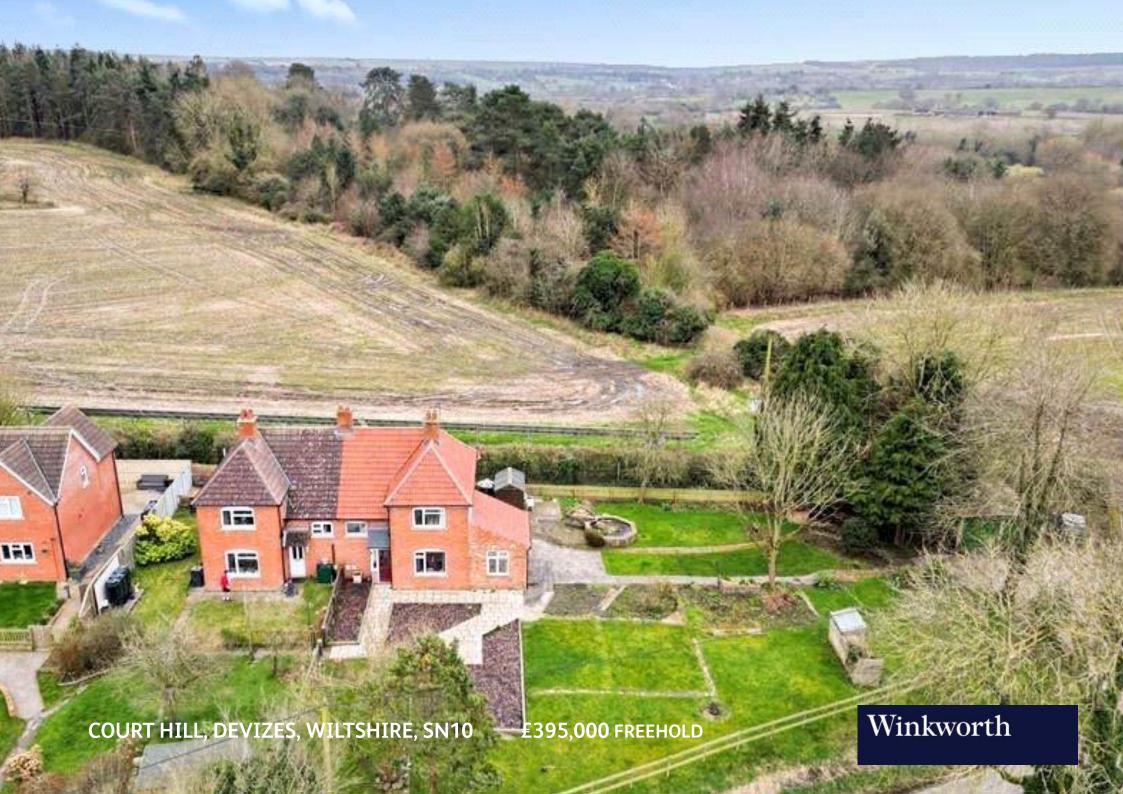

# 51 COURT HILL, DEVIZES, WILTSHIRE, SN10 5PN

Charming 2-bedroom semi-detached house in a picturesque village setting. This well-maintained property boasts a modern interior, lovely garden, conservatory, off-street parking, and garage. Ideal for a small family or professionals seeking a peaceful retreat. Don't miss out on this inviting home!

This modern semi-detached house is nestled in a picturesque village setting, offering a blend of charm and contemporary living. Boasting two well-appointed bedrooms, this property exudes a welcoming and inviting atmosphere. The interiors are thoughtfully designed with modern finishes, creating a stylish and comfortable living space.

# LOCATION

This lovely village house is within easy distance of schooling for all ages including several primaries, Dauntsey's and Lavington School. Within walking distance is a village shop and Post Office, church, village hall and public house. Pop across the road for Potterne woods with walking all the way up into Devizes plus the village cricket club.

Just a mile up the hill is the pretty market town of Devizes with a good range of shops, supermarkets, cafes and bars. There is a bustling weekly produce market, vibrant annual timetable of festivals and carnivals and plenty of opportunities for the artistic, musical, cerebral and sporty!