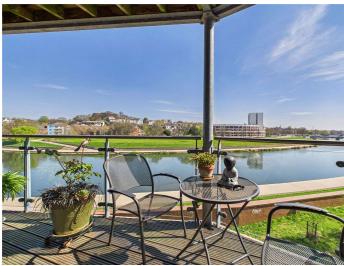

## Flowerpot Lane, Exeter, EX4 1EA

£450,000

A stylish two bedroom waterside apartment on the second floor of this development built in 2006. Offering open plan living, dining and kitchen area with stunning views over the River Exe from its balconies.

On entering the apartment you immediately walk into the large open plan living/dining room and kitchen. This is a spacious area taking full advantage of the wonderful river views with a patio door opening onto the large balcony.

Outstanding Views of the River Exe and City

Single Garage with up and over Electric Door