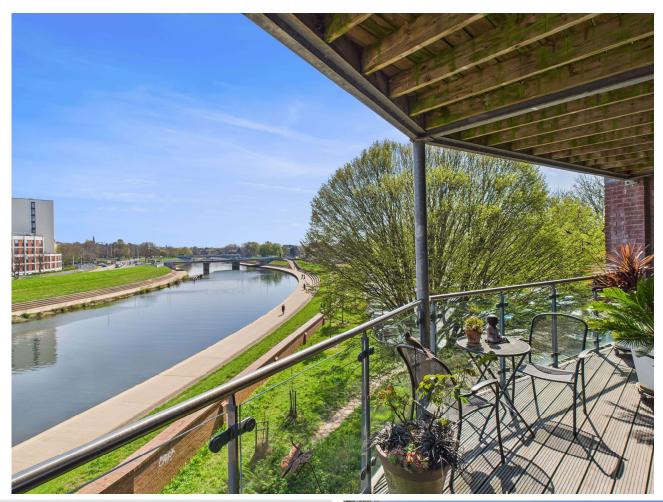

## Flowerpot Lane, Exeter, EX4 1EA

£450,000

A stylish two bedroom waterside apartment on the second floor of this development built in 2006. Offering open plan living, dining and kitchen area with stunning views over the River Exe from its balconies.

On entering the apartment you immediately walk into the large open plan living/dining room and kitchen. This is a spacious area taking full advantage of the wonderful river views with a patio door opening onto the large balcony.

Outstanding Views of the River Exe and City

Single Garage with up and over Electric Door