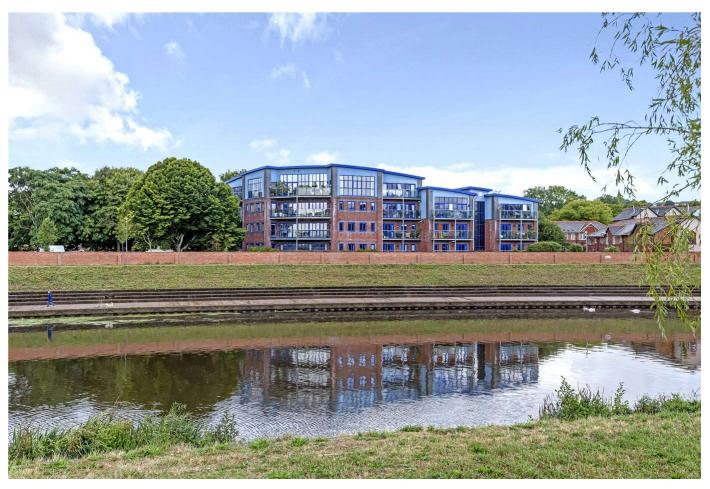

## Flowerpot Lane, Exeter, EX4 1EA

£450,000

A stylish two bedroom waterside apartment on the second floor of this development built in 2006. Offering open plan living, dining and kitchen area with stunning views over the River Exe from its balconies.

## The Property:

Accessed via a communal entrance door with a security entrance intercom into the communal hallway with a lift or stair access to the second floor with a private front door.

There is both pedestrian and vehicular gated access to the development.