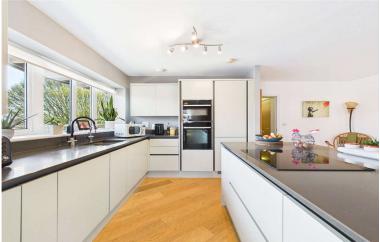

On entering the apartment you immediately walk into the large open plan living/dining room and kitchen. This is a spacious area taking full advantage of the wonderful river views with a patio door opening onto the large balcony.

The newly fitted kitchen offers plenty of storage with modern handleless wall and base units. Grey composite inset sink with mixer tap and additional hot water tap. Integrated appliances, including a Bosch induction hob, electric double oven with microwave and integrated fridge/freezer and dishwasher. The kitchen and breakfast room also provides space for a table for family dining.