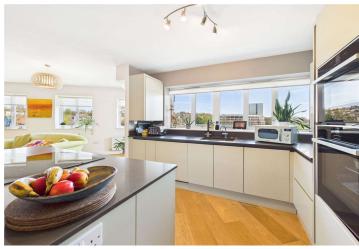

On entering the apartment you immediately walk into the large open plan living/dining room and kitchen. This is a spacious area taking full advantage of the wonderful river views with a patio door opening onto the large balcony.

The newly fitted kitchen offers plenty of storage with modern handleless wall and base units. Grey composite inset sink with mixer tap and additional hot water tap. Integrated appliances, including a Bosch induction hob, electric double oven with microwave and integrated fridge/freezer and dishwasher. The kitchen and breakfast room also provides space for a table for family dining.