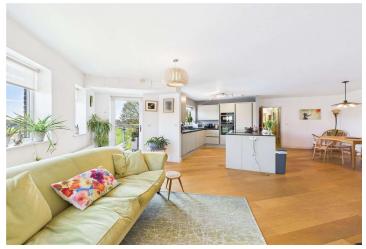

On entering the apartment you immediately walk into the large open plan living/dining room and kitchen. This is a spacious area taking full advantage of the wonderful river views with a patio door opening onto the large balcony.

The newly fitted kitchen offers plenty of storage with modern handleless wall and base units. Grey composite inset sink with mixer tap and additional hot water tap. Integrated appliances, including a Bosch induction hob, electric double oven with microwave and integrated fridge/freezer and dishwasher. The kitchen and breakfast room also provides space for a table for family dining.