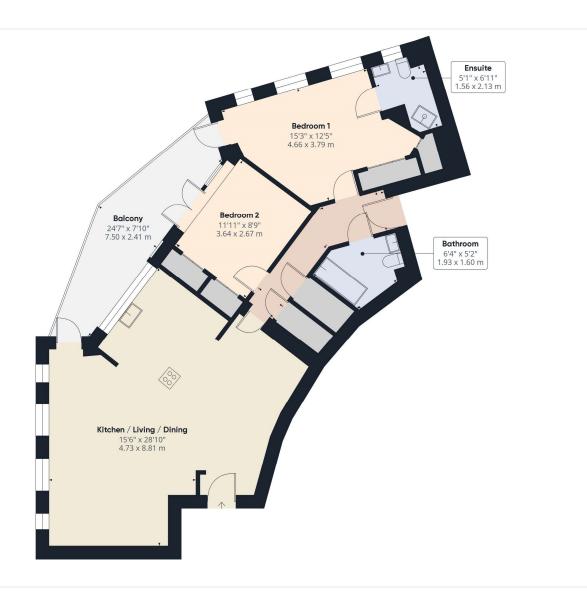

On entering the apartment you immediately walk into the large open plan living/dining room and kitchen. This is a spacious area taking full advantage of the wonderful river views with a patio door opening onto the large balcony.

Hallway with two large cupboards, one with plumbing for a washing machine.

Bedroom one with three double glazed widows to the front taking full advantage of the great views, with door giving access to the balcony. Wall mounted radiator, double and single built-in wardrobes, door to ensuite.

The en-suite has a vanity unit with basin and low level WC, shower and heated towel rail.

Bedroom two is a second double bedroom with floor to ceiling upvc windows, built in shelving with lighting and cupboards with hanging rail. Double glazed door out onto the balcony.

Family bathroom, a modern suite with panelled bath with electric shower over, low level WC, pedestal wash handbasin, large mirror with light to side, heated towel rail, tiled surround.

There is a single garage with up and over electric door for the apartment.

## At a glance....

**Gated Development** 

2 Double Bedroom Waterside Apartment

Main Bedroom with En-Suite

Family Bathroom with Bath and Shower Over

Open Plan Kitchen/Living/Dining room

Access to Balconies From All Rooms