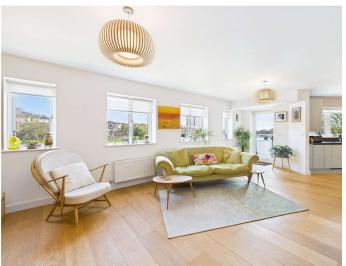

On entering the apartment you immediately walk into the large open plan living/dining room and kitchen. This is a spacious area taking full advantage of the wonderful river views with a patio door opening onto the large balcony.

The newly fitted kitchen offers plenty of storage with modern handleless wall and base units. Grey composite inset sink with mixer tap and additional hot water tap. Integrated appliances, including a Bosch induction hob, electric double oven with microwave and integrated fridge/freezer and dishwasher. The kitchen and breakfast room also provides space for a table for family dining.