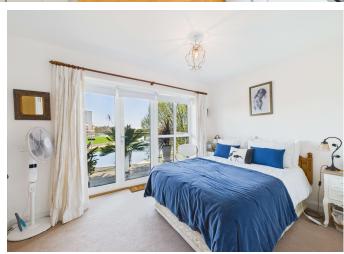

Hallway with two large cupboards, one with plumbing for a washing machine.

Bedroom one with three double glazed widows to the front taking full advantage of the great views, with door giving access to the balcony. Wall mounted radiator, double and single built-in wardrobes, door to ensuite.

The en-suite has a vanity unit with basin and low level WC, shower and heated towel rail.

Bedroom two is a second double bedroom with floor to ceiling upvc windows, built in shelving with lighting and cupboards with hanging rail. Double glazed door out onto the balcony.