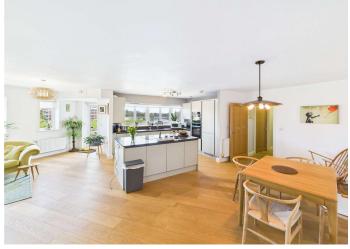

On entering the apartment you immediately walk into the large open plan living/dining room and kitchen. This is a spacious area taking full advantage of the wonderful river views with a patio door opening onto the large balcony.

The newly fitted kitchen offers plenty of storage with modern handleless wall and base units. Grey composite inset sink with mixer tap and additional hot water tap. Integrated appliances, including a Bosch induction hob, electric double oven with microwave and integrated fridge/freezer and dishwasher. The kitchen and breakfast room also provides space for a table for family dining.