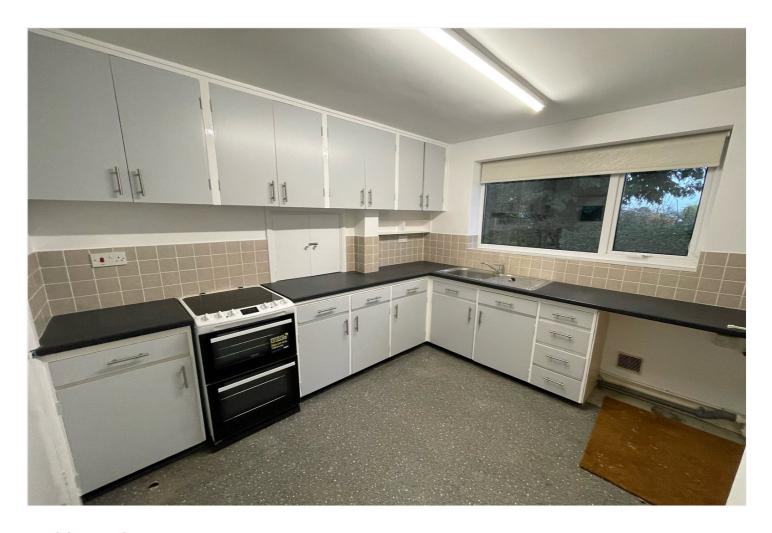

14 LINCOLN ROAD, RUSKINGTON, NG34 9AW **£1,100 PER MONTH UNFURNISHED** 

UNFURNISHED Delightful detached chalet house conveniently positioned in this sought after village, close to shops, schools and transport. The Property boasts flexible accommodation having two good sized first floor bedrooms and bathroom, a further ground floor bedroom/study, L-Shaped reception room with dining area, kitchen, WC to ground floor. A double garage is provided along with ample off street parking, Garden to front and Rear. uPVC double glazing and gas fired central heating. EPC Rating D Deposit £1,265.00

## **AT A GLANCE**

- 2/3 Bedrooms
- Deposit £1265.00
- Lounge With Dining Room
- Wc
- Garden and Garage
- Village Location
- Recently Fully Redecorated
- New Carpets Throughout