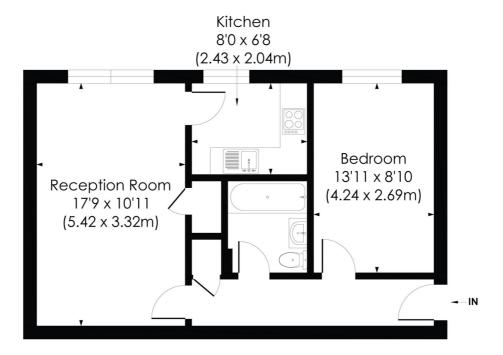

## **PAXTON ROAD, SE27**

Approx. Gross Internal Floor Area
511 Sq. ft/47.51 Sq. m

SECOND FLOOR

© Pixangle Property Marketing Ltd. info@pixangle.com Tel: 0208 870 2118

pixangle

This floor plan has been prepared for the purpose of illustration only in accordance with the latest RICS code of measuring practice and is not to scale. All measurements and areas are approximate and whilst every effort has been made to ensure the accuracy of the plan contained here, no responsibility is taken for any error, omission or misstatement

This floorplan is for illustration purposes only and is not to scale. The position and size of doors, windows, appliances and other features are approximate.

Tenure: Leasehold

Forest Hill | | foresthill@winkworth.co.uk