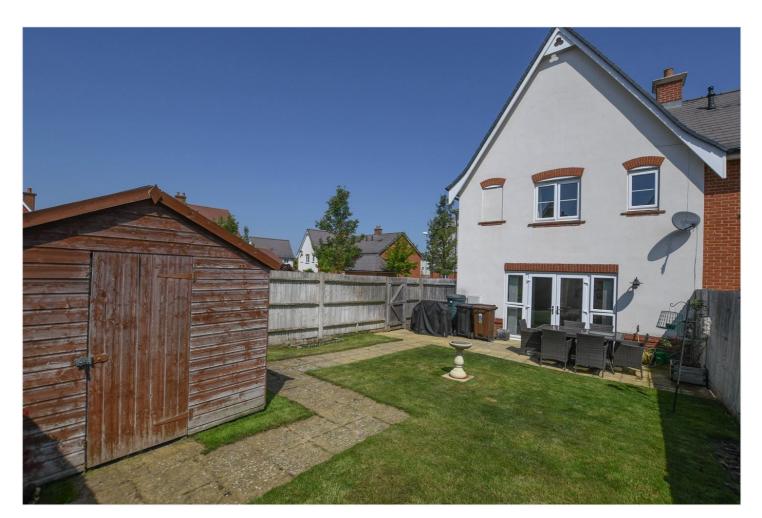

26 DIAMOND JUBILEE WAY, WOKINGHAM, BERKSHIRE, RG40 5AP **£550,000 FREEHOLD** 

THIS ATTRACTIVE END TERRACED HOME IS SITUATED AWAY FROM THE MAIN ROAD ON THE MULBERRY GROVE DEVELOPMENT BY CREST NICHOLSON.

## **DESCRIPTION:**

Mulberry Grove is conveniently positioned on the outskirts of the centre of Wokingham with its wide range of shops, pubs and restaurants. The well-planned incorporates a living room with double doors to the garden alongside a wellequipped open plan kitchen-dining room with bay window. Upstairs the three bedrooms are complimented by an en suite shower to the master bedroom and a family bathroom with shower. The property will appeal to purchasers seeking a modern home finished to a high standard of presentation with excellent transport links by both road and rail and with easy access to local schools.

## **AT A GLANCE**

- Attractive 3 bedroom home
- Cul de sac location
- 2 allocated parking spaces plus communal visitor spaces
- Well presented throughout
- Southerly aspect garden
- Management charge circa £100 per six months
- Council tax band D Wokingham
- Ultrafast broadband 1800Mbps
- Satellite/Fibre TV available with Sky, BT and Virgin
- Mobile coverage