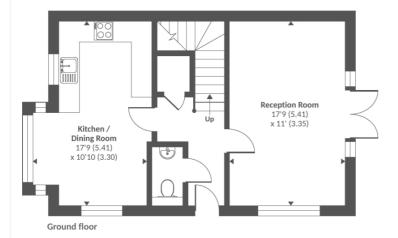

## **DESCRIPTION:**

Mulberry Grove is conveniently positioned on the outskirts of the centre of Wokingham with its wide range of shops, pubs and restaurants. The well-planned incorporates a living room with double doors to the garden alongside a wellequipped open plan kitchen-dining room with bay window. Upstairs the three bedrooms are complimented by an en suite shower to the master bedroom and a family bathroom with shower. The property will appeal to purchasers seeking a modern home finished to a high standard of presentation with excellent transport links by both road and rail and with easy access to local schools.