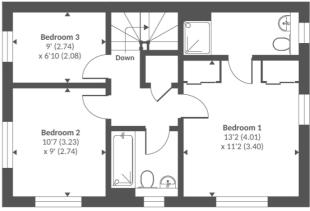

## **DESCRIPTION:**

Mulberry Grove is conveniently positioned on the outskirts of the centre of Wokingham with its wide range of shops, pubs and restaurants. The well-planned incorporates a living room with double doors to the garden alongside a wellequipped open plan kitchen-dining room with bay window. Upstairs the three bedrooms are complimented by an en suite shower to the master bedroom and a family bathroom with shower. The property will appeal to purchasers seeking a modern home finished to a high standard of presentation with excellent transport links by both road and rail and with easy access to local schools.

First floor

This floorplan is for illustration purposes only and is not to scale. The position and size of doors, windows, appliances and other features are approximate.

Wokingham | 01189 072777 | wokingham@winkworth.co.uk