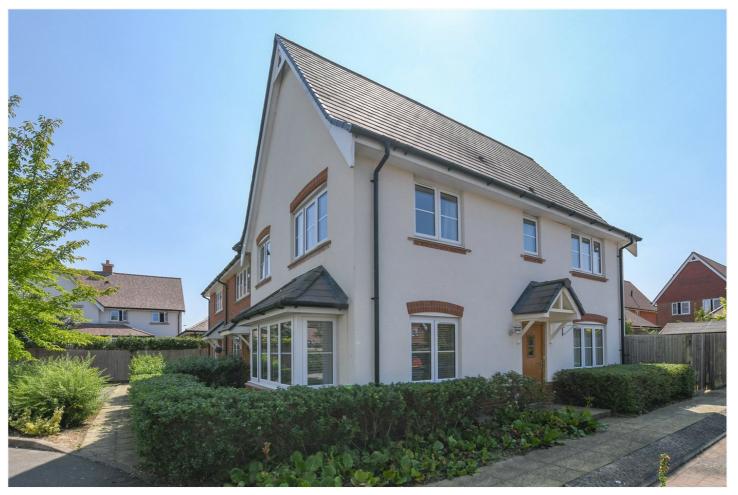

26 DIAMOND JUBILEE WAY, WOKINGHAM, BERKSHIRE, RG40 5AP **£550,000 FREEHOLD** 

THIS ATTRACTIVE END TERRACED HOME IS SITUATED AWAY FROM THE MAIN ROAD ON THE MULBERRY GROVE DEVELOPMENT BY CREST NICHOLSON.

## **DESCRIPTION:**

Mulberry Grove is conveniently positioned on the outskirts of the centre of Wokingham with its wide range of shops, pubs and restaurants. The well-planned incorporates a living room with double doors to the garden alongside a wellequipped open plan kitchen-dining room with bay window. Upstairs the three bedrooms are complimented by an en suite shower to the master bedroom and a family bathroom with shower. The property will appeal to purchasers seeking a modern home finished to a high standard of presentation with excellent transport links by both road and rail and with easy access to local schools.

## **AT A GLANCE**

- Attractive 3 bedroom home
- Cul de sac location
- 2 allocated parking spaces plus communal visitor spaces
- Well presented throughout
- Southerly aspect garden
- Management charge circa £100 per six months
- Council tax band D Wokingham
- Ultrafast broadband 1800Mbps
- Satellite/Fibre TV available with Sky, BT and Virgin
- Mobile coverage