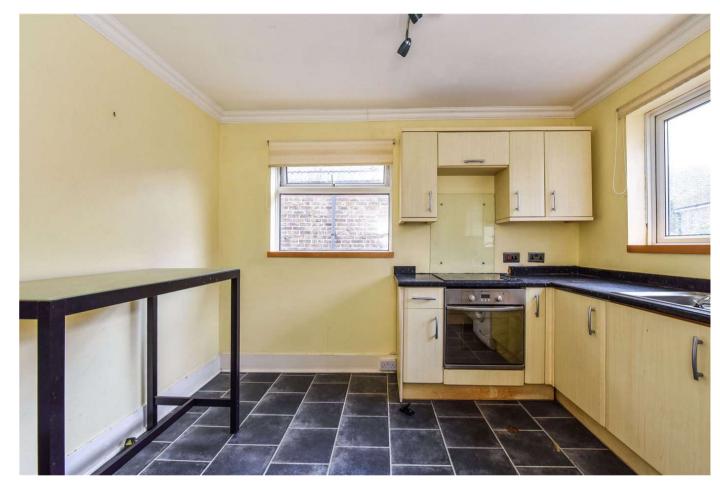

## ELM ROAD, WEST SUSSEX, BN11

A one-bedroom, first floor apartment in a great central location in the heart of Worthing town centre. The property comprises a good size lounge with original large sash windows offering plenty of natural light, a spacious landing with room for a potential return staircase if wanting to convert the loft space. A generous double bedroom, with a south facing window. The larger than average kitchen is fitted with a range of cupboards and drawers, plenty of worktop space and space for appliances with a dual aspect. The bathroom is a parttiled, neutral suite with bath with shower over, hand wash basin, WC and heated towel rail. From the hallway is a handy storage cupboard.