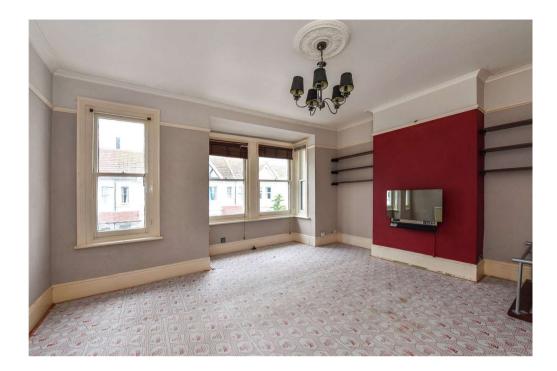

## ELM ROAD, WEST SUSSEX, BN11

A one-bedroom, first floor apartment in a great central location in the heart of Worthing town centre. The property comprises a good size lounge with original large sash windows offering plenty of natural light, a spacious landing with room for a potential return staircase if wanting to convert the loft space. A generous double bedroom, with a south facing window. The larger than average kitchen is fitted with a range of cupboards and drawers, plenty of worktop space and space for appliances with a dual aspect. The bathroom is a parttiled, neutral suite with bath with shower over, hand wash basin, WC and heated towel rail. From the hallway is a handy storage cupboard.