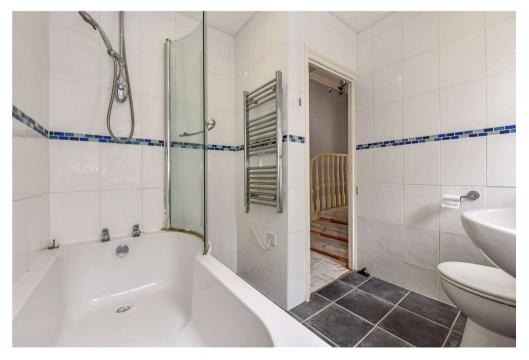

## ELM ROAD, WEST SUSSEX, BN11

A one-bedroom, first floor apartment in a great central location in the heart of Worthing town centre. The property comprises a good size lounge with original large sash windows offering plenty of natural light, a spacious landing with room for a potential return staircase if wanting to convert the loft space. A generous double bedroom, with a south facing window. The larger than average kitchen is fitted with a range of cupboards and drawers, plenty of worktop space and space for appliances with a dual aspect. The bathroom is a parttiled, neutral suite with bath with shower over, hand wash basin, WC and heated towel rail. From the hallway is a handy storage cupboard.