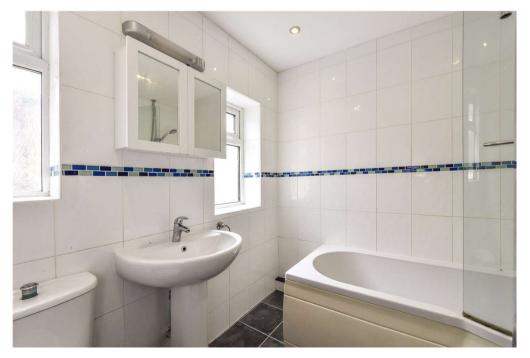

## ELM ROAD, WEST SUSSEX, BN11

A one-bedroom, first floor apartment in a great central location in the heart of Worthing town centre. The property comprises a good size lounge with original large sash windows offering plenty of natural light, a spacious landing with room for a potential return staircase if wanting to convert the loft space. A generous double bedroom, with a south facing window. The larger than average kitchen is fitted with a range of cupboards and drawers, plenty of worktop space and space for appliances with a dual aspect. The bathroom is a parttiled, neutral suite with bath with shower over, hand wash basin, WC and heated towel rail. From the hallway is a handy storage cupboard.