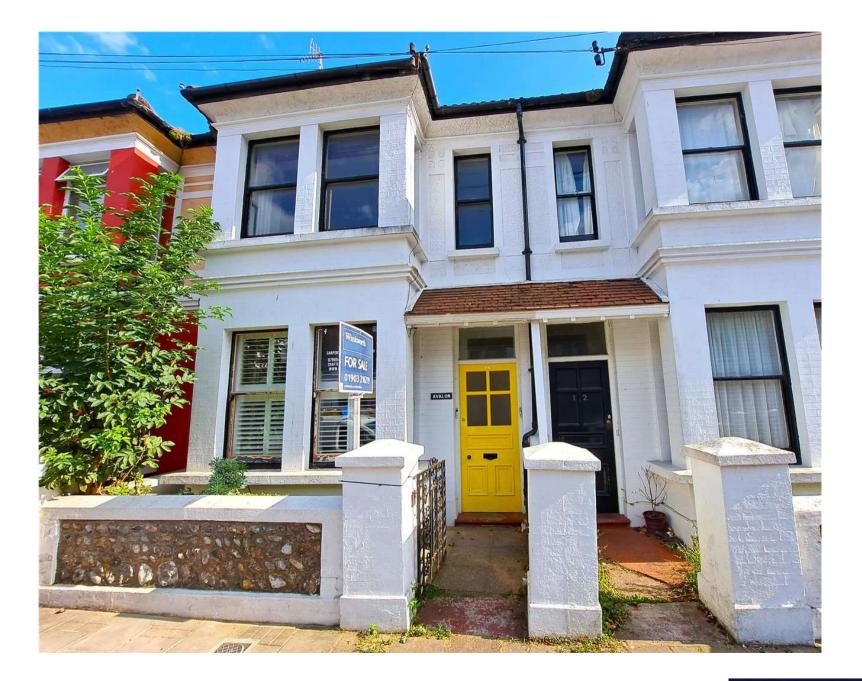

## ELM ROAD, WEST SUSSEX, BN11

A one-bedroom, first floor apartment in a great central location in the heart of Worthing town centre. The property comprises a good size lounge with original large sash windows offering plenty of natural light, a spacious landing with room for a potential return staircase if wanting to convert the loft space. A generous double bedroom, with a south facing window. The larger than average kitchen is fitted with a range of cupboards and drawers, plenty of worktop space and space for appliances with a dual aspect. The bathroom is a parttiled, neutral suite with bath with shower over, hand wash basin, WC and heated towel rail. From the hallway is a handy storage cupboard.

## LOCATION

Located in the very heart of Worthing which is the largest town in West Sussex. The vibrant town centre provides excellent retail and leisure facilities including one of Britain's oldest cinemas, three theatres and a newly renovated Art Deco Pier attracting visitors all year round. The town is located approximately 11 miles west of Brighton, 20 miles east of Chichester, and 59 miles south of London. Worthing has excellent road links with the A24 dual carriageway providing access to the M25 to the north and the A27 linking Brighton and Chichester to the east and west respectively. The town enjoys regular direct rail services to London Victoria with a journey time of approximately 1 hour 20 minutes. Gatwick Airport is 35 miles to the north.