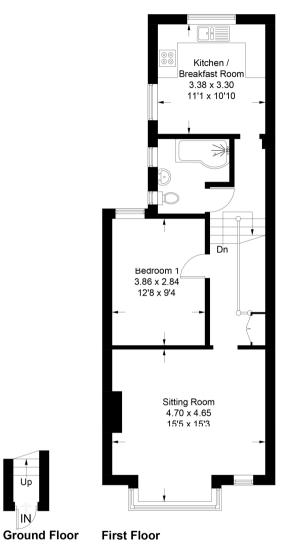

## 14A, Elm Road, BN11 1PG

Approximate Gross Internal Area = 59.7 sq m / 643 sq ft

PRODUCED FOR WINKWORTH ESTATE AGENTS. Whilst every attempt has been made to ensure the accuracy of the floorplan, measurements of doors, windows and rooms are approximate. These plans are for representation purposes only as defined by RICS Code of Measuring Practice and used as such by any prospective purchaser. Created by Emzo Marketing 2022.