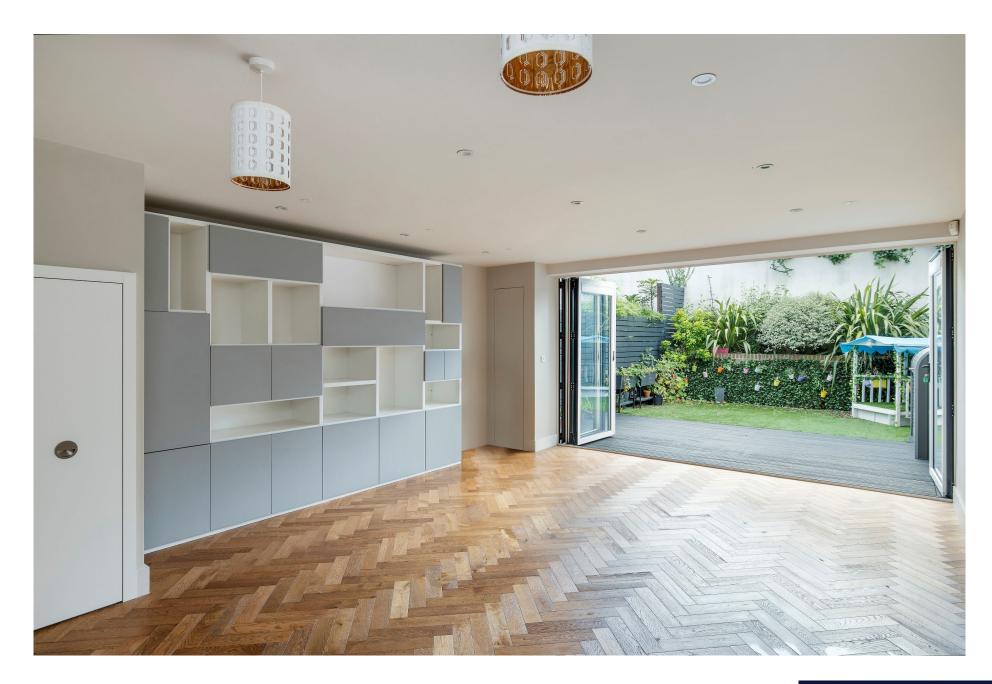

We are delighted to offer to let this most attractive modern town house with off-street parking in a sought-after location by Streatham Hill. The entrance hall opens to the beautifully coordinated living space bosting underfloor heating. The open plan kitchen-reception room has parquet wooden floors throughout and a large double-glazed bi-folding door to the rear which seamlessly interconnects with the contemporary-style rear garden, which is perfect for in/out living and summer entertaining. This stunning, bespoke kitchen is complete with a range of high quality fitted appliances. Practical features on this level also include a guest WC and a under stairs storage cupboard.