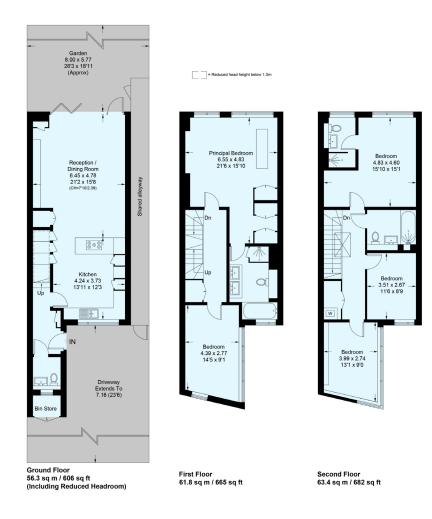

We are delighted to offer to let this most attractive modern town house with off-street parking in a sought-after location by Streatham Hill. The entrance hall opens to the beautifully coordinated living space bosting underfloor heating. The open plan kitchen-reception room has parquet wooden floors throughout and a large double-glazed bi-folding door to the rear which seamlessly interconnects with the contemporary-style rear garden, which is perfect for in/out living and summer entertaining. This stunning, bespoke kitchen is complete with a range of high quality fitted appliances. Practical features on this level also include a guest WC and a under stairs storage cupboard.

Upstairs on the first floor there are two double bedrooms (one principal room with an en-suite bath and dressing area.) Three further double bedrooms, another en-suite shower room and a smart modern family bathroom comprise the second floor as well as an additional storge cupboard.

## Pakefield Mews, SW2

Approximate Floor Area = 181.5 sq m / 1953 sq ft (Excluding Bin Store) Including Limited Use Area (5.3 sq m / 57 sq ft)

This plan is for layout guidance only. Not drawn to scale unless stated. Windows and door openings are approximate. Whilst every care is taken in the preparation of this plan, please check all dimensions, shapes and compass bearings before making any decisions reliant upon them. (ID791110)