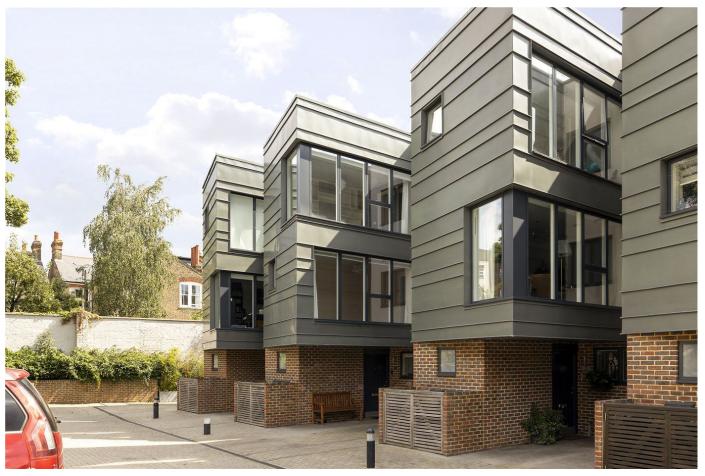

## PAKEFIELD MEWS, SW2

Located in sought-after Streatham Hill in the gateway to the Leigham Hall conservation neighbourhood and close to Clapham, Balham and Brixton. This attractive, bright and airy Town house is exceptionally well laid-out, offering in excess of 1,950 sq. ft.

Further benefiting from being extremely energy efficient aided by solar panels. The garden extends approximately 26ft. The house is located on a private mews just off Wavertree Road which is accessed via an automatic barrier and is very popular, especially with families because of the easy access to the excellent local schools. Commuting into central London from Streatham Hill station or Brixton Tube is easy and there is great local shopping and restaurant/bars/cafes just at the bottom of the road.