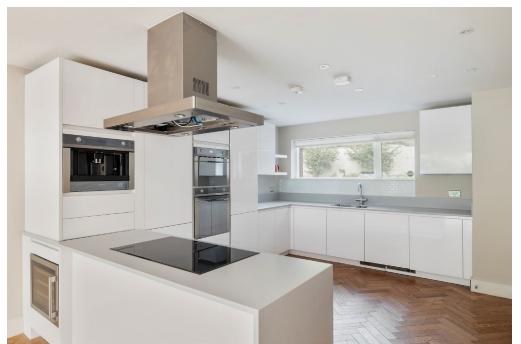

We are delighted to offer to let this most attractive modern town house with off-street parking in a sought-after location by Streatham Hill. The entrance hall opens to the beautifully coordinated living space bosting underfloor heating. The open plan kitchen-reception room has parquet wooden floors throughout and a large double-glazed bi-folding door to the rear which seamlessly interconnects with the contemporary-style rear garden, which is perfect for in/out living and summer entertaining. This stunning, bespoke kitchen is complete with a range of high quality fitted appliances. Practical features on this level also include a guest WC and a under stairs storage cupboard.