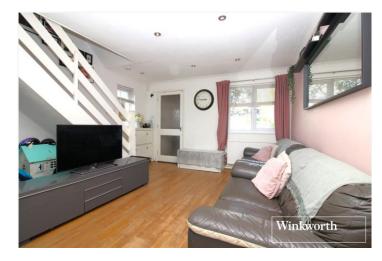

## **DESCRIPTION:**

This well presented starter home comprises of a lounge, leading through to a kitchen/diner with direct access to a private garden. On the first floor there are two bedrooms and a tiled bathroom.