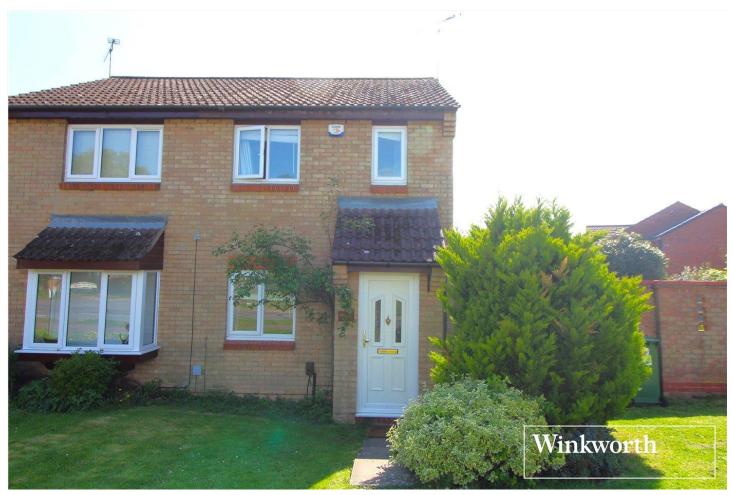

STUDIO WAY, HERTFORDSHIRE, WD6 **£425,000 TO BE ADVISED** 

## TWO BEDROOM END OF TERRACE HOUSE WITH GARAGE AND OFF STREET PARKING

## **DESCRIPTION:**

This well presented starter home comprises of a lounge, leading through to a kitchen/diner with direct access to a private garden. On the first floor there are two bedrooms and a tiled bathroom.

Further benefits include a garage (fit with electric shutters) and offstreet parking at the rear, accessible by foot from both the rear and front gardens, along with double glazing and gas central heating. Viewing strongly recommend in order to appreciate this lovely home. Would suit first time buyers and investors alike.