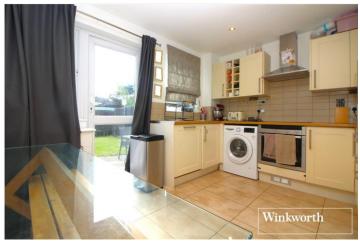

## **DESCRIPTION:**

This well presented starter home comprises of a lounge, leading through to a kitchen/diner with direct access to a private garden. On the first floor there are two bedrooms and a tiled bathroom.