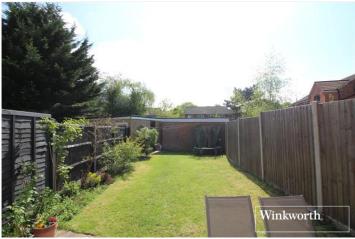

## **DESCRIPTION:**

This well presented starter home comprises of a lounge, leading through to a kitchen/diner with direct access to a private garden. On the first floor there are two bedrooms and a tiled bathroom.

Further benefits include a garage (fit with electric shutters) and offstreet parking at the rear, accessible by foot from both the rear and front gardens, along with double glazing and gas central heating. Viewing strongly recommend in order to appreciate this lovely home. Would suit first time buyers and investors alike.