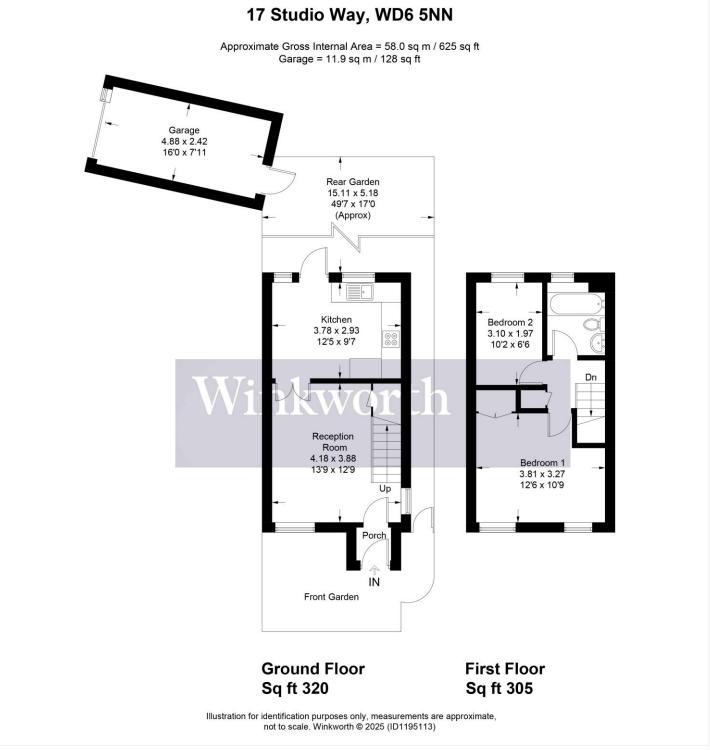

## **AT A GLANCE**

- Garage
- Off Street Parking
- Gas Central Heating
- Double Glazed
- 625 Square Feet

This floorplan is for illustration purposes only and is not to scale. The position and size of doors, windows, appliances and other features are approximate.