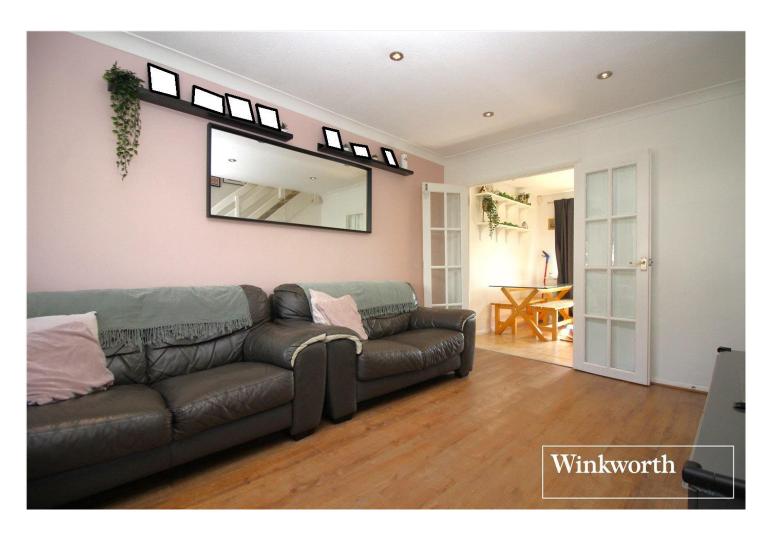

## **DESCRIPTION:**

This well presented starter home comprises of a lounge, leading through to a kitchen/diner with direct access to a private garden. On the first floor there are two bedrooms and a tiled bathroom.