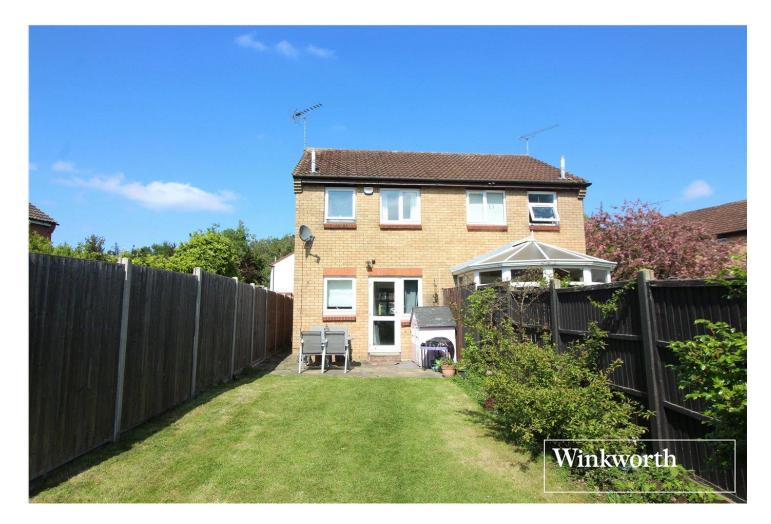

## **DESCRIPTION:**

This well presented starter home comprises of a lounge, leading through to a kitchen/diner with direct access to a private garden. On the first floor there are two bedrooms and a tiled bathroom.

Further benefits include a garage (fit with electric shutters) and offstreet parking at the rear, accessible by foot from both the rear and front gardens, along with double glazing and gas central heating. Viewing strongly recommend in order to appreciate this lovely home. Would suit first time buyers and investors alike.