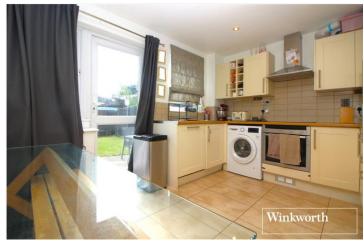

## **DESCRIPTION:**

This well presented starter home comprises of a lounge, leading through to a kitchen/diner with direct access to a private garden. On the first floor there are two bedrooms and a tiled bathroom.