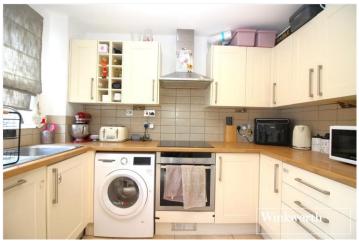

## **DESCRIPTION:**

This well presented starter home comprises of a lounge, leading through to a kitchen/diner with direct access to a private garden. On the first floor there are two bedrooms and a tiled bathroom.