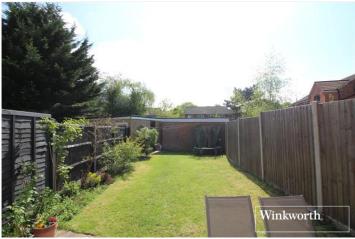

## **DESCRIPTION:**

This well presented starter home comprises of a lounge, leading through to a kitchen/diner with direct access to a private garden. On the first floor there are two bedrooms and a tiled bathroom.

Further benefits include a garage and off street parking to the rear which can be accessed on foot from the rear garden, front garden, double glazing and gas central heating. Viewing strongly recommend in order to appreciate this lovely home. Would suit first time buyers and investors alike.