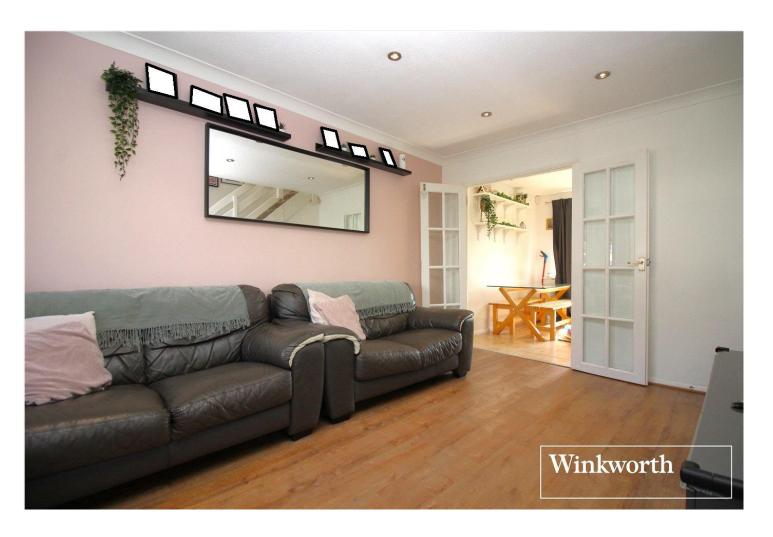

## **DESCRIPTION:**

This well presented starter home comprises of a lounge, leading through to a kitchen/diner with direct access to a private garden. On the first floor there are two bedrooms and a tiled bathroom.