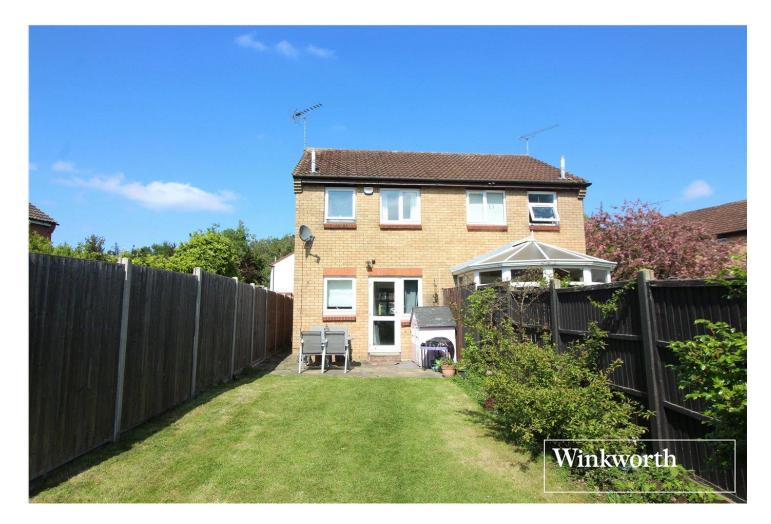

## **DESCRIPTION:**

This well presented starter home comprises of a lounge, leading through to a kitchen/diner with direct access to a private garden. On the first floor there are two bedrooms and a tiled bathroom.

Further benefits include a garage and off street parking to the rear which can be accessed on foot from the rear garden, front garden, double glazing and gas central heating. Viewing strongly recommend in order to appreciate this lovely home. Would suit first time buyers and investors alike.