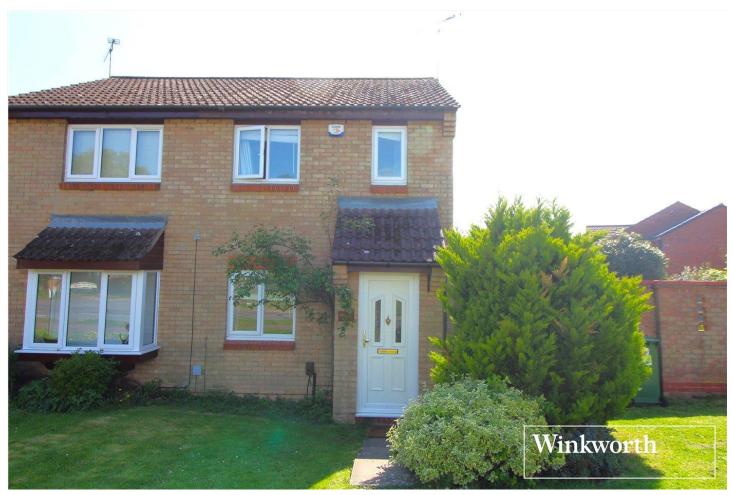

STUDIO WAY, HERTFORDSHIRE, WD6 **£425,000 TO BE ADVISED** 

## TWO BEDROOM END OF TERRACE HOUSE WITH GARAGE AND OFF STREET PARKING

## **DESCRIPTION:**

This well presented starter home comprises of a lounge, leading through to a kitchen/diner with direct access to a private garden. On the first floor there are two bedrooms and a tiled bathroom.

Further benefits include a garage and off street parking to the rear which can be accessed on foot from the rear garden, front garden, double glazing and gas central heating. Viewing strongly recommend in order to appreciate this lovely home. Would suit first time buyers and investors alike.