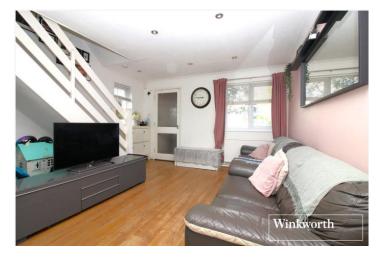

## **DESCRIPTION:**

This well presented starter home comprises of a lounge, leading through to a kitchen/diner with direct access to a private garden. On the first floor there are two bedrooms and a tiled bathroom.

Further benefits include a garage and off street parking to the rear which can be accessed on foot from the rear garden, front garden, double glazing and gas central heating. Viewing strongly recommend in order to appreciate this lovely home. Would suit first time buyers and investors alike.