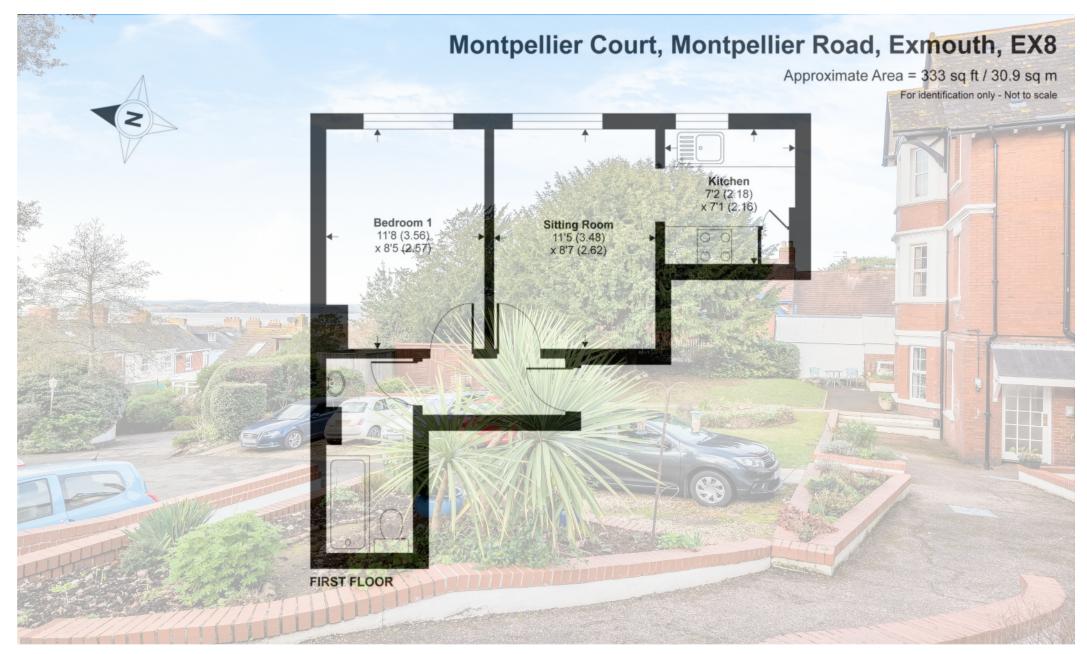

# The Accommodation:

The property is situated on the first floor and is accessed via a communal hallway. Entering the flat is a small inner hall which give access to the living room with an archway through to the kitchen. The kitchen has some built-in appliances with cabinets finished in white. The double bedroom is also access of the hallway, along with the family bathroom. The property is offered in good condition throughout. The property would make an ideal investment opportunity. The current tenant has been in residence for the last five years. The current rental income generated is £595 per calendar month.