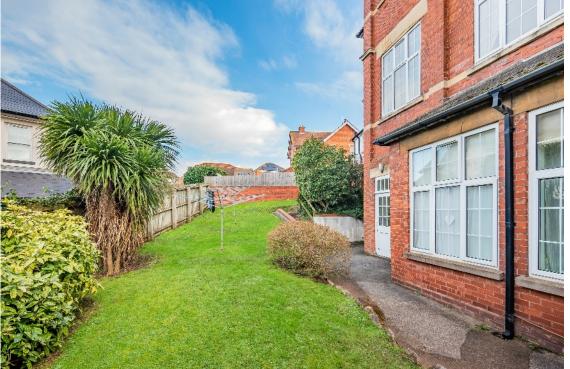

#### Outside:

Montpellier Court sits in well maintained grounds with areas of lawn, parking area for residence with allocated parking spaces. The grounds are well maintained and offer mature shrubs, bushes and trees and offers a good degree of privacy from the road. The building is also well maintained.