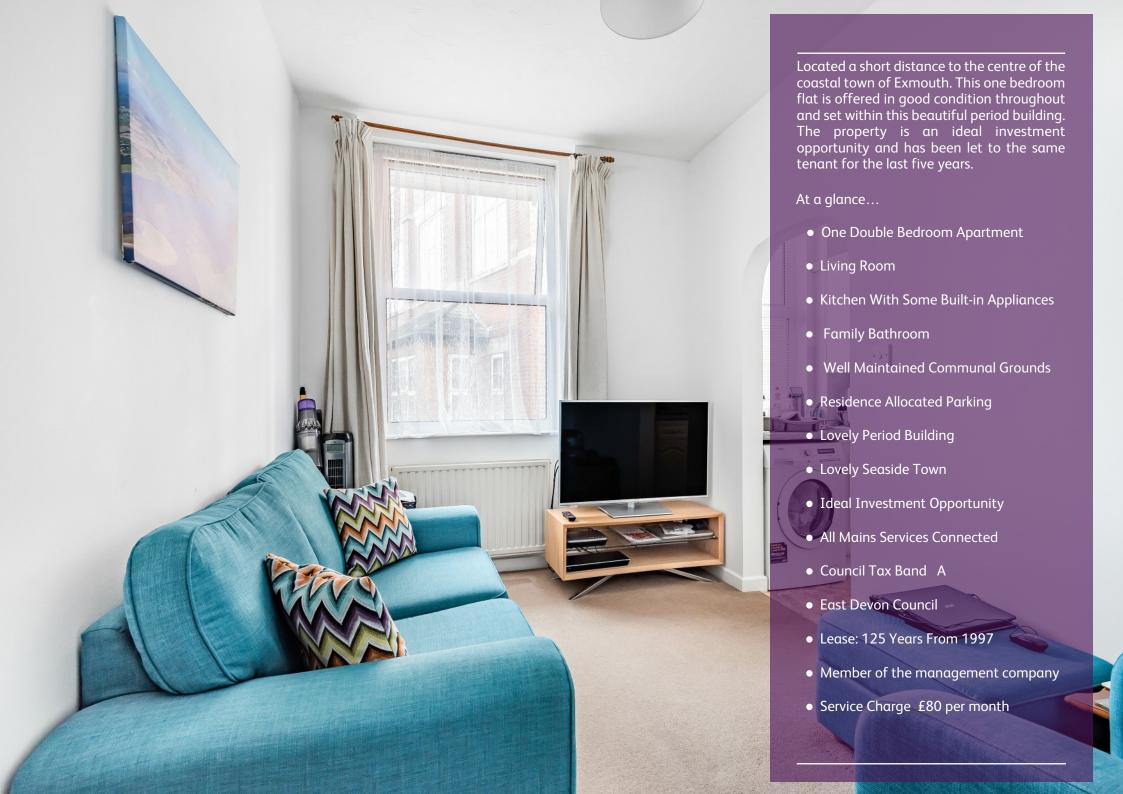

# The Accommodation:

The property is situated on the first floor and is accessed via a communal hallway. Entering the flat is a small inner hall which give access to the living room with an archway through to the kitchen. The kitchen has some built-in appliances with cabinets finished in white. The double bedroom is also access of the hallway, along with the family bathroom. The property is offered in good condition throughout. The property would make an ideal investment opportunity. The current tenant has been in residence for the last five years. The current rental income generated is £595 per calendar month.