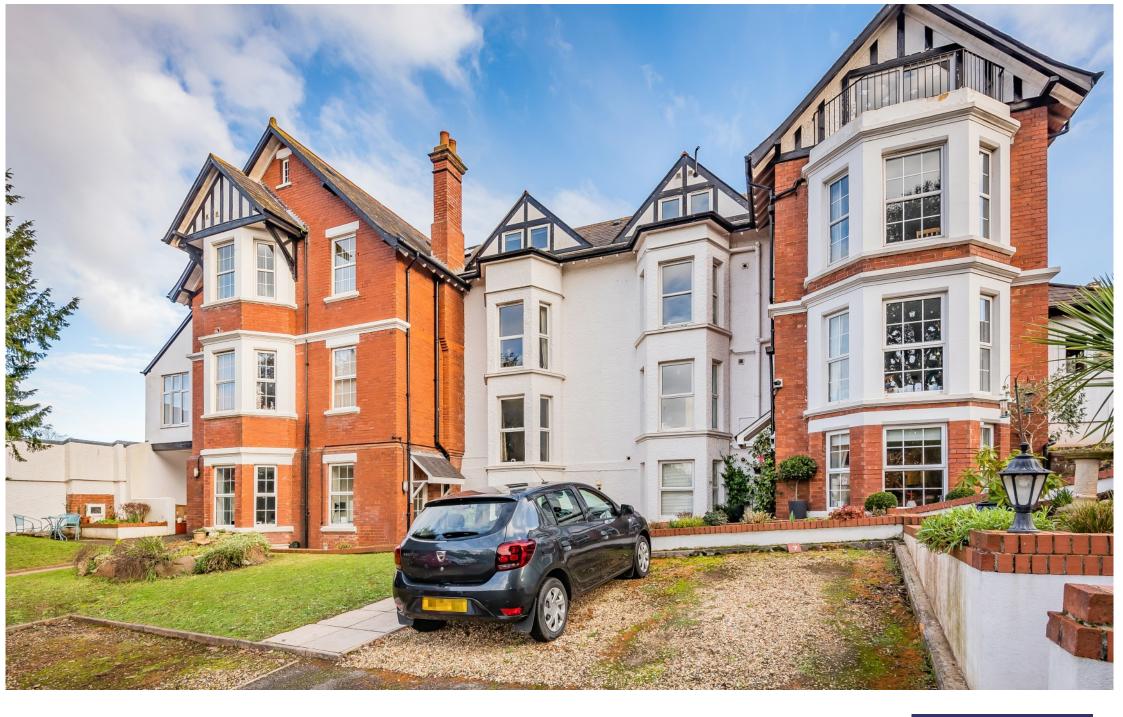

FLAT 7, MONTPELIER COURT, MONTPELIER ROAD, EXMOUTH, EX8 1JP

#### Outside:

Montpellier Court sits in well maintained grounds with areas of lawn, parking area for residence with allocated parking spaces. The grounds are well maintained and offer mature shrubs, bushes and trees and offers a good degree of privacy from the road. The building is also well maintained.