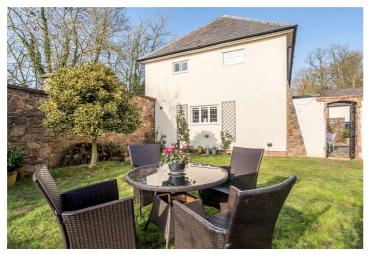

## Outside: -

A patio is to the front of the cottage, this then leads through to the enclosed garden, this is mainly laid to lawn with a low stone wall bordering. Located close to the cottage is a single garage, immediately outside the property is enough off-road parking for three/four cars.