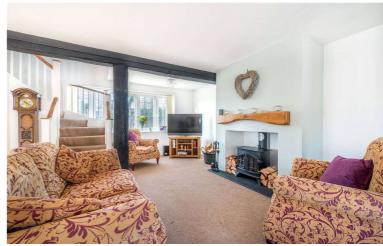

Spring Cottage is accessed via a spacious entrance hall, with windows to three sides, this space provides a great area to sit and relax whilst appreciating the surrounding area. Another door then leads you into the sitting room, with exposed beams and large fireplace, you really do get that cosy cottage feel. The kitchen/dining room has a good number of wall and base units, tiled floors, space for washing machine, dishwasher, and family size dining table. The cloakroom has a low-level WC, hand basin and radiator.