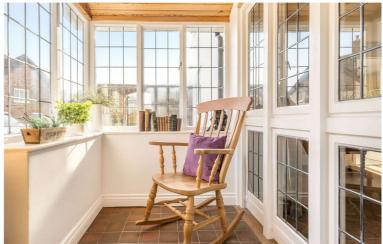

Spring Cottage is accessed via a spacious entrance hall, with windows to three sides, this space provides a great area to sit and relax whilst appreciating the surrounding area. Another door then leads you into the sitting room, with exposed beams and large fireplace, you really do get that cosy cottage feel. The kitchen/dining room has a good number of wall and base units, tiled floors, space for washing machine, dishwasher, and family size dining table. The cloakroom has a low-level WC, hand basin and radiator.