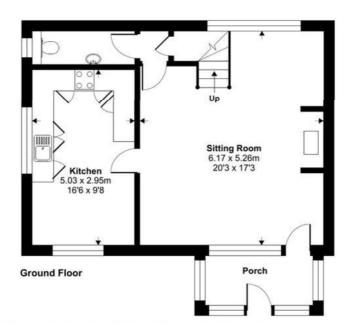

Spring Cottage is accessed via a spacious entrance hall, with windows to three sides, this space provides a great area to sit and relax whilst appreciating the surrounding area. Another door then leads you into the sitting room, with exposed beams and large fireplace, you really do get that cosy cottage feel. The kitchen/dining room has a good number of wall and base units, tiled floors, space for washing machine, dishwasher, and family size dining table. The cloakroom has a low-level WC, hand basin and radiator.