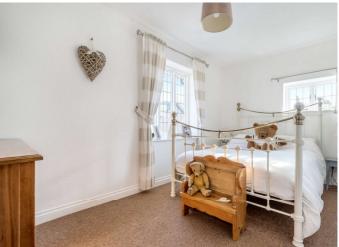

### First Floor: -

Bedroom one is a good size double bedroom with dual aspect windows and fitted wardrobes, the ensuite has a shower unit, basin, and WC. Bedrooms two and three are both double bedrooms with fitted wardrobes. The family bathroom has a white freestanding roll top bath, shower cubicle, WC & hand basin.