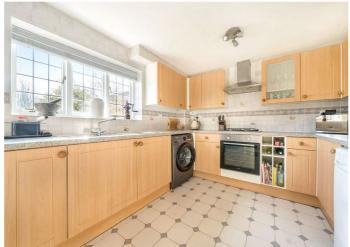

Spring Cottage is accessed via a spacious entrance hall, with windows to three sides, this space provides a great area to sit and relax whilst appreciating the surrounding area. Another door then leads you into the sitting room, with exposed beams and large fireplace, you really do get that cosy cottage feel. The kitchen/dining room has a good number of wall and base units, tiled floors, space for washing machine, dishwasher, and family size dining table. The cloakroom has a low-level WC, hand basin and radiator.