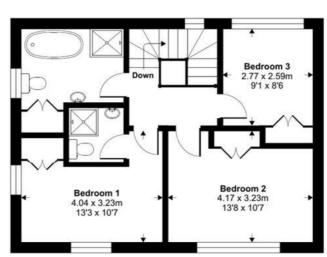

### First Floor: -

Bedroom one is a good size double bedroom with dual aspect windows and fitted wardrobes, the ensuite has a shower unit, basin, and WC. Bedrooms two and three are both double bedrooms with fitted wardrobes. The family bathroom has a white freestanding roll top bath, shower cubicle, WC & hand basin.