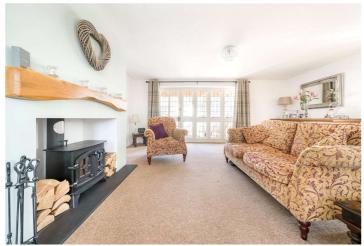

Spring Cottage is accessed via a spacious entrance hall, with windows to three sides, this space provides a great area to sit and relax whilst appreciating the surrounding area. Another door then leads you into the sitting room, with exposed beams and large fireplace, you really do get that cosy cottage feel. The kitchen/dining room has a good number of wall and base units, tiled floors, space for washing machine, dishwasher, and family size dining table. The cloakroom has a low-level WC, hand basin and radiator.