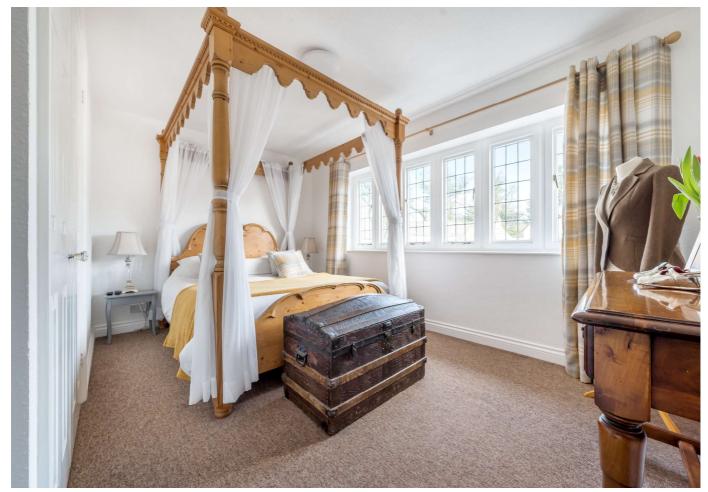

### First Floor: -

Bedroom one is a good size double bedroom with dual aspect windows and fitted wardrobes, the ensuite has a shower unit, basin, and WC. Bedrooms two and three are both double bedrooms with fitted wardrobes. The family bathroom has a white freestanding roll top bath, shower cubicle, WC & hand basin.