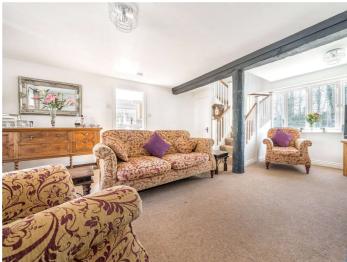

Spring Cottage is accessed via a spacious entrance hall, with windows to three sides, this space provides a great area to sit and relax whilst appreciating the surrounding area. Another door then leads you into the sitting room, with exposed beams and large fireplace, you really do get that cosy cottage feel. The kitchen/dining room has a good number of wall and base units, tiled floors, space for washing machine, dishwasher, and family size dining table. The cloakroom has a low-level WC, hand basin and radiator.