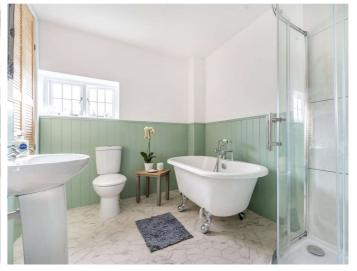

### First Floor: -

Bedroom one is a good size double bedroom with dual aspect windows and fitted wardrobes, the ensuite has a shower unit, basin, and WC. Bedrooms two and three are both double bedrooms with fitted wardrobes. The family bathroom has a white freestanding roll top bath, shower cubicle, WC & hand basin.