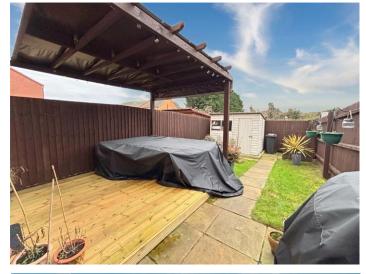

The property has been further enhanced by the current owner with an upgraded Kitchen, built in wardrobes in the Bedrooms and a lovely decking area in the garden with pergola. The rear garden is also non overlooked, boasts a garden shed and side gate with access for bins.