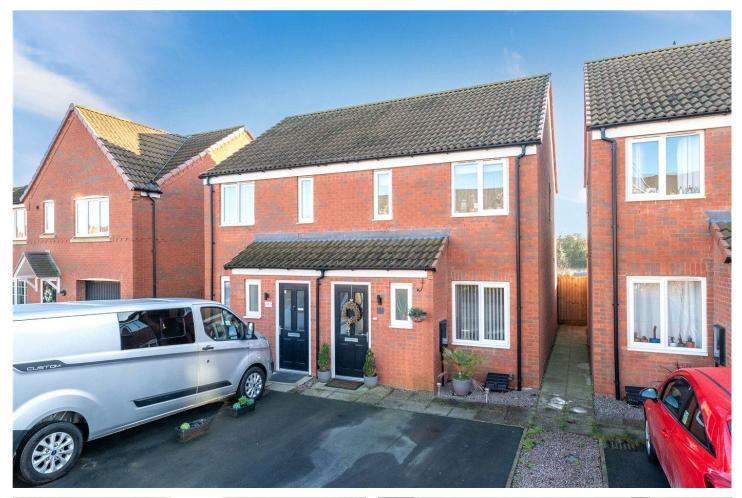

# 14 WHITTLE ROAD, SLEAFORD, LINCOLNSHIRE, NG34 8YJ

### £165,000 FREEHOLD

This extremely well presented Two Double Bedroom Semi-Detached home is located on the popular Holdingham Grange development.

The property comprises of Entrance Hall, Downstairs Cloakroom, Lounge, Kitchen/Diner, Two Double Bedrooms, with built in wardrobes, Family Bathroom and allocated parking to the front of the property.

The property has been further enhanced by the current owner with an upgraded Kitchen, built in wardrobes in the Bedrooms and a lovely decking area in the garden with pergola. The rear garden is also non overlooked, boasts a garden shed and side gate with access for bins.