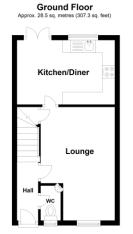

### **ACCOMMODATION**

#### **Entrance Hall**

#### **Downstairs Cloakroom**

**Lounge** - 14'9" x 9'6" (4.5m x 2.9m)

Kitchen/Diner - 12'9" x 8'2" (3.89m x 2.5m)

**Bedroom One** - 12'9" x 8'2" (3.89m x 2.5m)

Bedroom Two - 12'9" x 8'6" (3.89m x 2.6m)

Total area: approx. 57.1 sq. metres (614.6 sq. feet)

Winkworth

**Sleaford** | 01529 303 377 | sleaford@winkworth.co.uk *winkworth.co.uk*