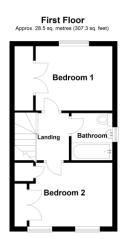

#### **Downstairs Cloakroom**

**Lounge** - 14'9" x 9'6" (4.5m x 2.9m)

Kitchen/Diner - 12'9" x 8'2" (3.89m x 2.5m)

**Bedroom One** - 12'9" x 8'2" (3.89m x 2.5m)

Bedroom Two - 12'9" x 8'6" (3.89m x 2.6m)

## **Family Bathroom**

- Extremely Well Presented
- Driveway to the Front
- Low Maintenance Rear Garden
- Two Double Bedrooms
- Built in Wardrobes
- Updated Kitchen
- Decking Area with Pergola in Garden
- Non Overlooked Rear Garden
- Popular Holdingham Grange Development

Total area: approx. 57.1 sq. metres (614.6 sq. feet)

Winkworth

**Sleaford** | 01529 303 377 | sleaford@winkworth.co.uk *winkworth.co.uk*