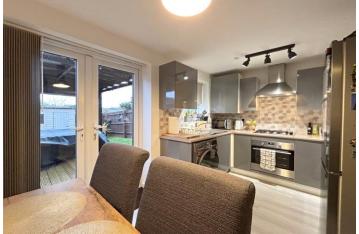

The property has been further enhanced by the current owner with an upgraded Kitchen, built in wardrobes in the Bedrooms and a lovely decking area in the garden with pergola. The rear garden is also non overlooked, boasts a garden shed and side gate with access for bins.

#### **Downstairs Cloakroom**

**Lounge** - 14'9" x 9'6" (4.5m x 2.9m)

Kitchen/Diner - 12'9" x 8'2" (3.89m x 2.5m)

**Bedroom One** - 12'9" x 8'2" (3.89m x 2.5m)

Bedroom Two - 12'9" x 8'6" (3.89m x 2.6m)