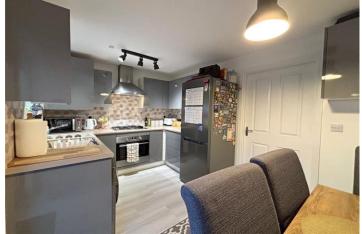

The property has been further enhanced by the current owner with an upgraded Kitchen, built in wardrobes in the Bedrooms and a lovely decking area in the garden with pergola. The rear garden is also non overlooked, boasts a garden shed and side gate with access for bins.

#### **Downstairs Cloakroom**

**Lounge** - 14'9" x 9'6" (4.5m x 2.9m)

Kitchen/Diner - 12'9" x 8'2" (3.89m x 2.5m)

**Bedroom One** - 12'9" x 8'2" (3.89m x 2.5m)

Bedroom Two - 12'9" x 8'6" (3.89m x 2.6m)