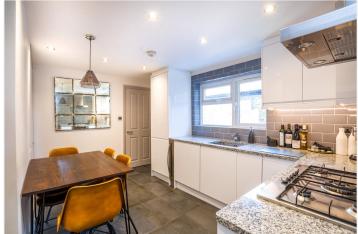

## **DESCRIPTION:**

An immaculately presented one bedroom flat close to East Dulwich and Peckham Rye stations. This attractive flat offers generous living space and has been finished and upgraded to a stunning standard. This exceptional property boasts a modern eat-in kitchen with high quality granite worktops, integrated AEG appliances, wine cooler and the finest fixtures and fittings. The stylish bathroom has floor to ceiling tiles and a large heated towel rail offering tranquil calm and sophistication. The reception room includes high ceilings, wood flooring, and two large sash windows which makes the room very bright and airy. The double bedroom has bespoke built in wardrobes and a large sash window. There is a separate built in wardrobe on the main landing, perfect for storing coats, shoes and handbags. Radiators, Bosch washing machine and boiler are also newly installed. Recessed spotlighting is installed throughout the entire flat. Fantastic transport links are provided via Denmark Hill and Peckham Rye for the Overground and East Dulwich for direct links to London Bridge. The property is incredibly well located to Peckham Rye with Bellenden Road and its impressive array of bars and restaurants, and Lordship Lane with all the bars, restaurants and eateries the area has to offer. This property is a must see for any first-time buyer or rental investor.

## **AT A GLANCE**

- One Double Bedroom
- First Floor Flat
- Reception Room
- Eat-In Kitchen-Diner
- Modern Kitchen & Bathroom
- Leasehold
- Central Location

This floorplan is for illustration purposes only and is not to scale. The position and size of doors, windows, appliances and other features are approximate.