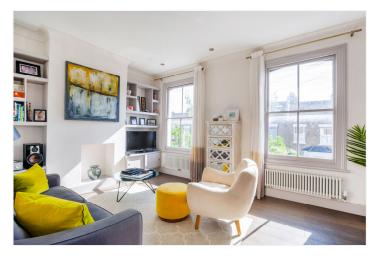

## **DESCRIPTION:**

An immaculately presented one bedroom flat close to East Dulwich and Peckham Rye stations. This attractive flat offers generous living space and has been finished and upgraded to a stunning standard. This exceptional property boasts a modern eat-in kitchen with high quality granite worktops, integrated AEG appliances, wine cooler and the finest fixtures and fittings. The stylish bathroom has floor to ceiling tiles and a large heated towel rail offering tranquil calm and sophistication. The reception room includes high ceilings, wood flooring, and two large sash windows which makes the room very bright and airy. The double bedroom has bespoke built in wardrobes and a large sash window. There is a separate built in wardrobe on the main landing, perfect for storing coats, shoes and handbags. Radiators, Bosch washing machine and boiler are also newly installed. Recessed spotlighting is installed throughout the entire flat. Fantastic transport links are provided via Denmark Hill and Peckham Rye for the Overground and East Dulwich for direct links to London Bridge. The property is incredibly well located to Peckham Rye with Bellenden Road and its impressive array of bars and restaurants, and Lordship Lane with all the bars, restaurants and eateries the area has to offer. This property is a must see for any first-time buyer or rental investor.