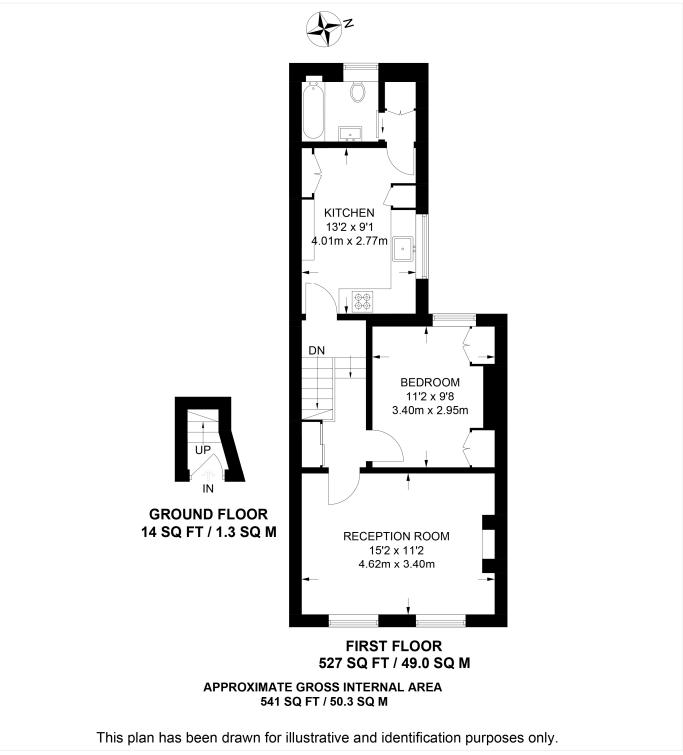

## **AT A GLANCE**

- One Double Bedroom
- First Floor Flat
- Reception Room
- Eat-In Kitchen-Diner
- Modern Kitchen & Bathroom
- Leasehold
- Central Location

This floorplan is for illustration purposes only and is not to scale. The position and size of doors, windows, appliances and other features are approximate.