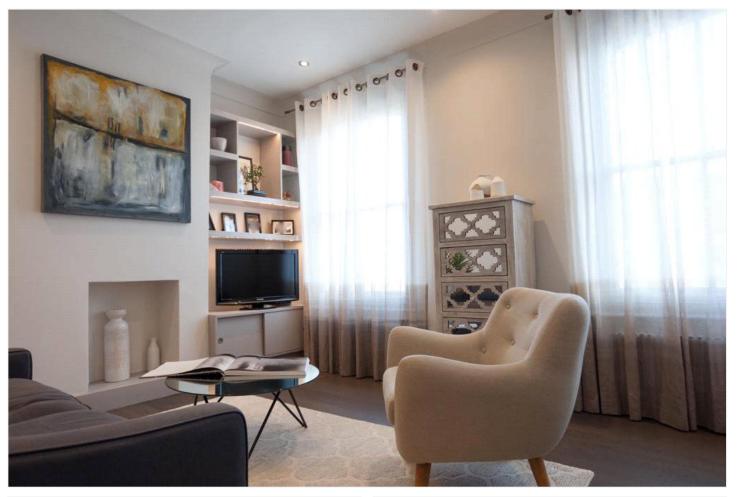

## **DESCRIPTION:**

An immaculately presented one bedroom flat close to East Dulwich and Peckham Rye stations. This attractive flat offers generous living space and has been finished and upgraded to a stunning standard. This exceptional property boasts a modern eat-in kitchen with high quality granite worktops, integrated AEG appliances, wine cooler and the finest fixtures and fittings. The stylish bathroom has floor to ceiling tiles and a large heated towel rail offering tranquil calm and sophistication. The reception room includes high ceilings, wood flooring, and two large sash windows which makes the room very bright and airy. The double bedroom has bespoke built in wardrobes and a large sash window. There is a separate built in wardrobe on the main landing, perfect for storing coats, shoes and handbags. Radiators, Bosch washing machine and boiler are also newly installed. Recessed spotlighting is installed throughout the entire flat. Fantastic transport links are provided via Denmark Hill and Peckham Rye for the Overground and East Dulwich for direct links to London Bridge. The property is incredibly well located to Peckham Rye with Bellenden Road and its impressive array of bars and restaurants, and Lordship Lane with all the bars, restaurants and eateries the area has to offer. This property is a must see for any first-time buyer or rental investor.

## **AT A GLANCE**

- One Double Bedroom
- First Floor Flat
- Reception Room
- Eat-In Kitchen-Diner
- Modern Kitchen & Bathroom
- Leasehold
- Central Location

This floorplan is for illustration purposes only and is not to scale. The position and size of doors, windows, appliances and other features are approximate.