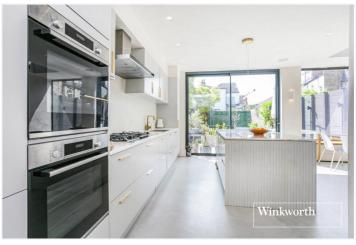

## **DESCRIPTION:**

We are pleased to offer this beautifully presented five bedroom period style family home set in an ideal location for local amenities, schools, transport links, the Finchley Leisure Centre and the Glebelands recreational parkland. The property comprises of a downstairs cloakroom, spacious through-lounge, large open plan kitchen/dining room with bi-folding doors leading out to a landscaped South facing rear garden. To the first floor there are four bedrooms (one with en suite) and a modern family bathroom and on the second floor there is a primary bedroom with en suite and fitted wardrobes. This is truly a wonderful family home full of charm and character with no expense spared. An internal viewing is highly recommended!

## **AT A GLANCE**

- Period style family home
- Through-lounge
- Large open plan kitchen/dining area
- Five Bedrooms
- Two en suites
- Family Bathroom
- South facing rear garden
- Perfect location for transport/Schools & Amenities