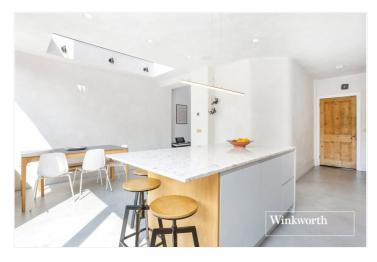

## **DESCRIPTION:**

We are pleased to offer this beautifully presented five bedroom period style family home set in an ideal location for local amenities, schools, transport links, the Finchley Leisure Centre and the Glebelands recreational parkland. The property comprises of a downstairs cloakroom, spacious through-lounge, large open plan kitchen/dining room with bi-folding doors leading out to a landscaped South facing rear garden. To the first floor there are four bedrooms (one with en suite) and a modern family bathroom and on the second floor there is a primary bedroom with en suite and fitted wardrobes. This is truly a wonderful family home full of charm and character with no expense spared. An internal viewing is highly recommended!

## **AT A GLANCE**

- Period style family home
- Through-lounge
- Large open plan kitchen/dining area
- Five Bedrooms
- Two en suites
- Family Bathroom
- South facing rear garden
- Perfect location for transport/Schools & Amenities