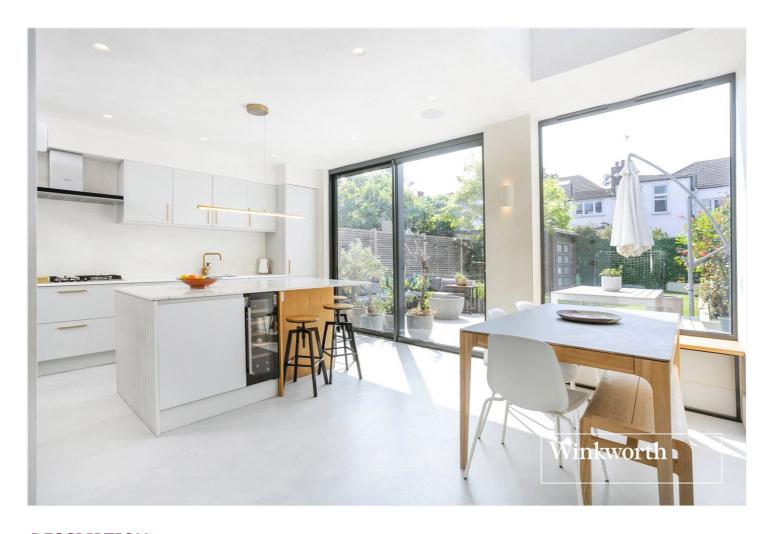

## **DESCRIPTION:**

We are pleased to offer this beautifully presented five bedroom period style family home set in an ideal location for local amenities, schools, transport links, the Finchley Leisure Centre and the Glebelands recreational parkland. The property comprises of a downstairs cloakroom, spacious through-lounge, large open plan kitchen/dining room with bi-folding doors leading out to a landscaped South facing rear garden. To the first floor there are four bedrooms (one with en suite) and a modern family bathroom and on the second floor there is a primary bedroom with en suite and fitted wardrobes. This is truly a wonderful family home full of charm and character with no expense spared. An internal viewing is highly recommended!

## **AT A GLANCE**

- Period style family home
- Through-lounge
- Large open plan kitchen/dining area
- Five Bedrooms
- Two en suites
- Family Bathroom
- South facing rear garden
- Perfect location for transport/Schools & Amenities