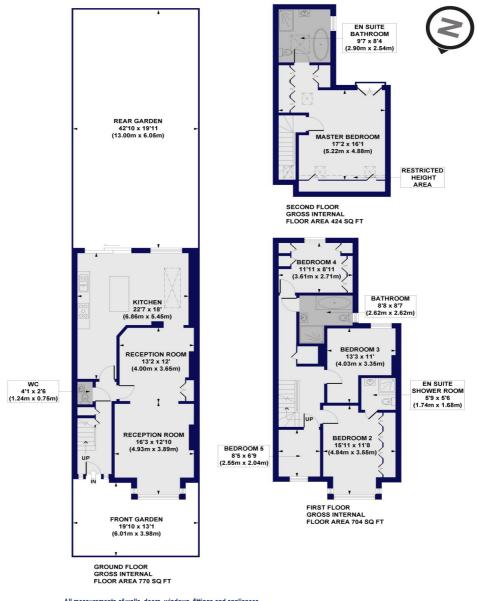

## Fallow Court Avenue, N12

Approx. Gross Internal Floor Area 1898 sq. ft / 176.32 sq. m (Including Restricted Height Area) Approx. Gross Internal Floor Area 1857 sq. ft / 172.52 sq. m (Excluding Restricted Height Area)

All measurements of walls, doors, windows, fittings and appliances, including their size and location, are shown as standard sizes and do not constitute any warranty or representation by the seller, their agent or CP Creative. Any intending purchaser must satisfy himself by inspection or otherwise as to the correctness of the information contained in these plans. This plan is for illustrative purposes only and should be used as such by any prospective purchasers.