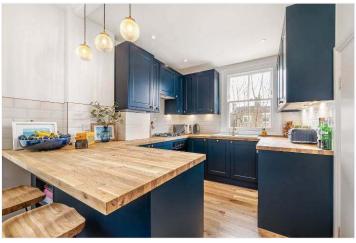

## **DESCRIPTION:**

A beautifully renovated two-bedroom flat, situated in a popular location in Nunhead. This stunning property has been renovated throughout, comprising a modern brand-new kitchen, spacious bathroom, two double bedrooms (one of which is currently used as a living room), and a private garden. The property is perfectly positioned on a private residential street a few minutes' walk from Peckham Rye Park and also within walking distance of Rye Lane, Lordship Lane, and the bars, restaurants, and local shops on Nunhead High Street. Transport links are provided via regular bus services to Peckham Rye Station with connections to the East London line and The City.

## **AT A GLANCE**

- Two Double Bedrooms
- First Floor Flat
- Reception Room
- Kitchen-Diner
- Private Garden
- Excellent Location