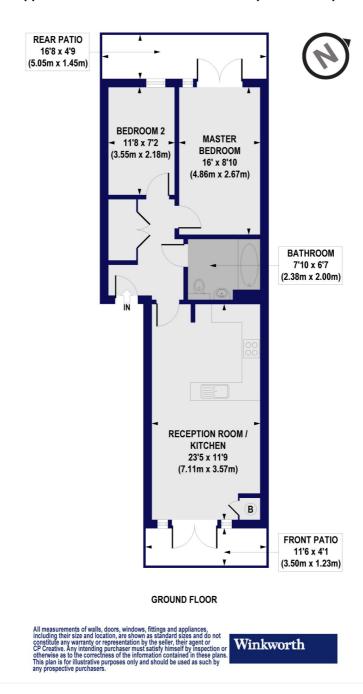

## Leverton Close, N22 Approx. Gross Internal Floor Area 654 sq. ft / 60.77 sq. m

This floorplan is for illustration purposes only and is not to scale. The position and size of doors, windows, appliances and other features are approximate.