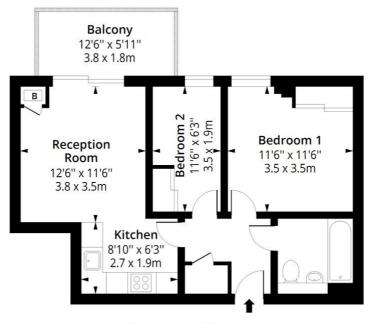

# Winkworth

Cresset Road, E9
Approx. Gross Internal Area 544 Sq Ft - 50.54 Sq M (Excluding Balcony)
Approx. Gross Internal Area 618 Sq Ft - 57.41 Sq M (Including Balcony)

## Second Floor

Floor Area 544 Sq Ft - 50.54 Sq M

Floor plan is for illustrative purposes only and is not to scale. Every attempt has been made to ensure the accuracy of the floor plan shown, however all measurements, fixtures, fittings and data shown are an approximate interpretation for illustrative purposes only. lpaplus.com

This floorplan is for illustration purposes only and is not to scale. The position and size of doors, windows, appliances and other features are approximate.

Hackney | 020 8986 4216 | hackney@winkworth.co.uk