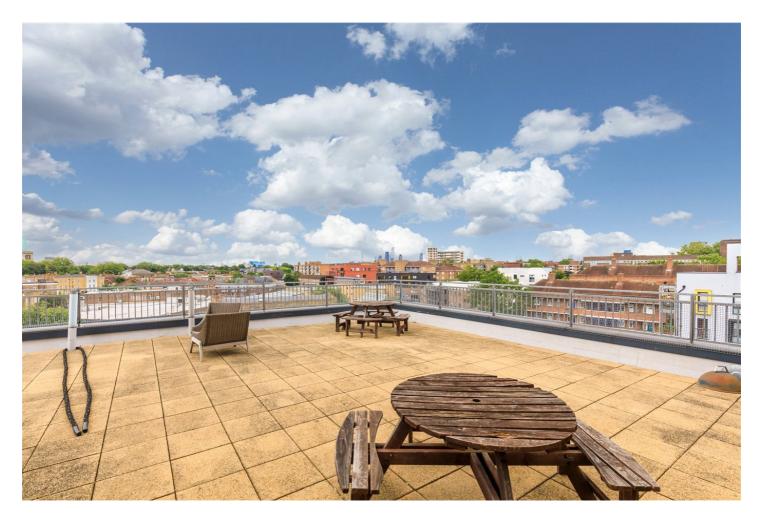

# OUTSTANDING CONTEMPORARY APARTMENT WITH PRIVATE BALCONY

PRIVATE BALCONY | COMMUNAL ROOF TERRACE | MODERN DEVELOPMENT | OUTSTANDING LOCATION LONG LEASE OF c142 YEARS | WOODEN FLOORS | TWO BEDROOMS | BIKE STORAGE | UNDERGROUND PARKING