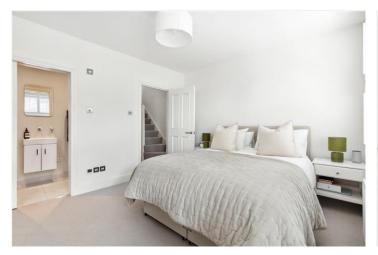

The first-floor hosts two generously sized bedrooms, both fitted with plush carpets and double-glazed windows. The master bedroom enjoys the added luxury of a modern en suite shower room, equipped with a sleek shower cubicle, WC, wash hand basin, heated towel rail, under floor heating, automatic lights, and contemporary fixtures and fittings. Additionally, there is a stylish, part-tiled family bathroom on this floor, fitted with a modern three-piece suite, integrated storage, underfloor heating, automatic lighting and elegant fixtures throughout.