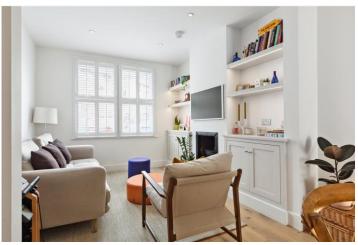

## **DESCRIPTION:**

This bright and spacious three-bedroom house offers stylish and comfortable living. On the ground floor, upon entry you'll find the hallway has automatic lighting and there is a generous double reception/dining room featuring engineered wood flooring, window shutters, recessed spotlights, built-in storage, a striking feature fireplace and under floor heating. This inviting space flows seamlessly into the kitchen, which is bathed in natural light thanks to skylight windows and recessed lighting. The kitchen is fitted with tiled flooring, a range of wall and base units, and a central island topped with wooden countertops. At the rear, bi-folding doors open out to a beautifully paved garden—ideal for entertaining or relaxing. The garden also includes a versatile outhouse, perfect for additional storage.