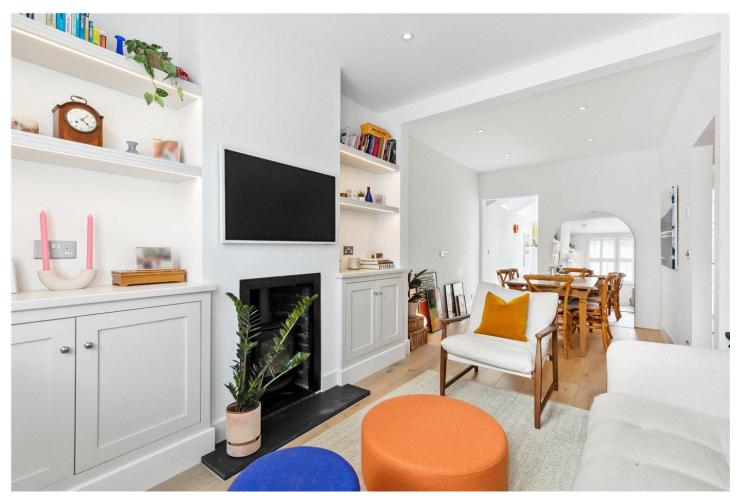

## **DESCRIPTION:**

This bright and spacious three-bedroom house offers stylish and comfortable living. On the ground floor, upon entry you'll find the hallway has automatic lighting and there is a generous double reception/dining room featuring engineered wood flooring, window shutters, recessed spotlights, built-in storage, a striking feature fireplace and under floor heating. This inviting space flows seamlessly into the kitchen, which is bathed in natural light thanks to skylight windows and recessed lighting. The kitchen is fitted with tiled flooring, a range of wall and base units, and a central island topped with wooden countertops. At the rear, bi-folding doors open out to a beautifully paved garden—ideal for entertaining or relaxing. The garden also includes a versatile outhouse, perfect for additional storage.