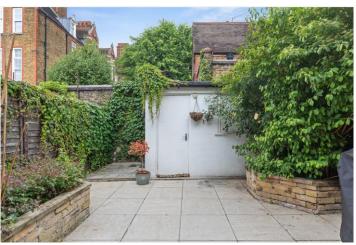

## **DESCRIPTION:**

This bright and spacious three-bedroom house offers stylish and comfortable living. On the ground floor, upon entry you'll find the hallway has automatic lighting and there is a generous double reception/dining room featuring engineered wood flooring, window shutters, recessed spotlights, built-in storage, a striking feature fireplace and under floor heating. This inviting space flows seamlessly into the kitchen, which is bathed in natural light thanks to skylight windows and recessed lighting. The kitchen is fitted with tiled flooring, a range of wall and base units, and a central island topped with wooden countertops. At the rear, bi-folding doors open out to a beautifully paved garden—ideal for entertaining or relaxing. The garden also includes a versatile outhouse, perfect for additional storage.