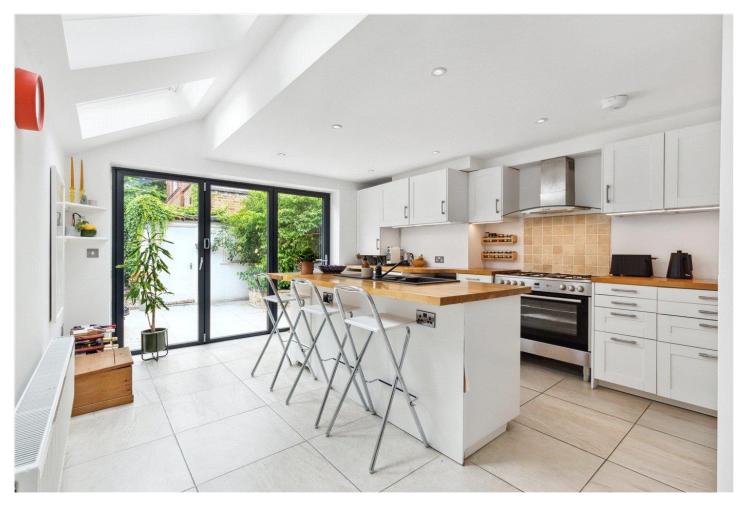

## **DESCRIPTION:**

This bright and spacious three-bedroom house offers stylish and comfortable living. On the ground floor, upon entry you'll find the hallway has automatic lighting and there is a generous double reception/dining room featuring engineered wood flooring, window shutters, recessed spotlights, built-in storage, a striking feature fireplace and under floor heating. This inviting space flows seamlessly into the kitchen, which is bathed in natural light thanks to skylight windows and recessed lighting. The kitchen is fitted with tiled flooring, a range of wall and base units, and a central island topped with wooden countertops. At the rear, bi-folding doors open out to a beautifully paved garden—ideal for entertaining or relaxing. The garden also includes a versatile outhouse, perfect for additional storage.