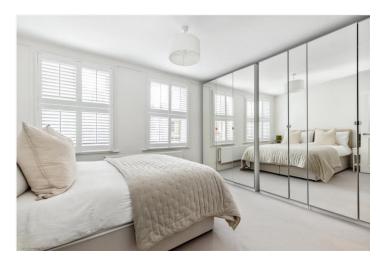

The first-floor hosts two generously sized bedrooms, both fitted with plush carpets and double-glazed windows. The master bedroom enjoys the added luxury of a modern en suite shower room, equipped with a sleek shower cubicle, WC, wash hand basin, heated towel rail, under floor heating, automatic lights, and contemporary fixtures and fittings. Additionally, there is a stylish, part-tiled family bathroom on this floor, fitted with a modern three-piece suite, integrated storage, underfloor heating, automatic lighting and elegant fixtures throughout.