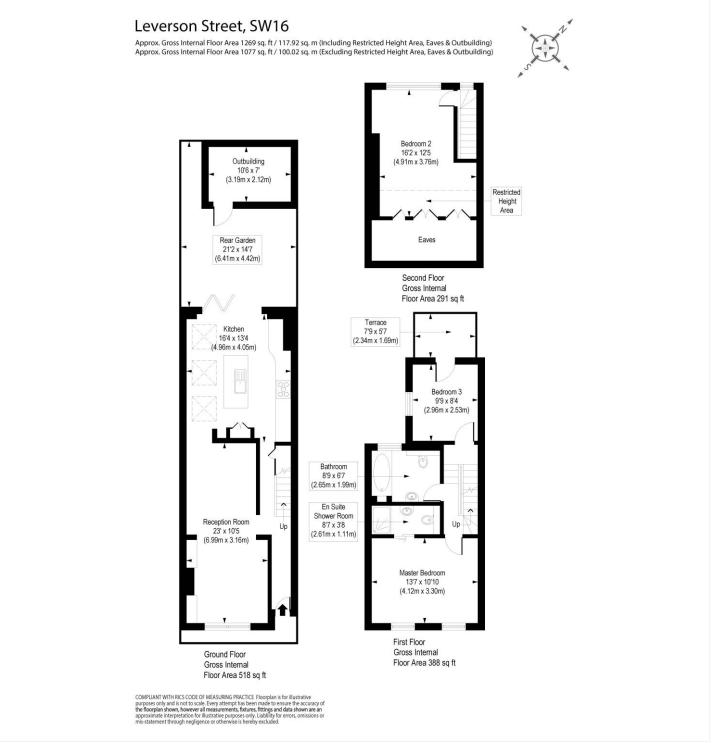

## **DESCRIPTION:**

This bright and spacious three-bedroom house offers stylish and comfortable living. On the ground floor, upon entry you'll find the hallway has automatic lighting and there is a generous double reception/dining room featuring engineered wood flooring, window shutters, recessed spotlights, built-in storage, a striking feature fireplace and under floor heating. This inviting space flows seamlessly into the kitchen, which is bathed in natural light thanks to skylight windows and recessed lighting. The kitchen is fitted with tiled flooring, a range of wall and base units, and a central island topped with wooden countertops. At the rear, bi-folding doors open out to a beautifully paved garden—ideal for entertaining or relaxing. The garden also includes a versatile outhouse, perfect for additional storage.

The first-floor hosts two generously sized bedrooms, both fitted with plush carpets and double-glazed windows. The master bedroom enjoys the added luxury of a modern en suite shower room, equipped with a sleek shower cubicle, WC, wash hand basin, heated towel rail, under floor heating, automatic lights, and contemporary fixtures and fittings. Additionally, there is a stylish, part-tiled family bathroom on this floor, fitted with a modern three-piece suite, integrated storage, underfloor heating, automatic lighting and elegant fixtures throughout.

On the second floor, you'll find a spacious loft-converted double bedroom, complete with fitted carpet, a double-glazed window, and practical eaves storage.

Leverson Street, located in the desirable SW16 area, sits within the charming and family-friendly neighbourhood of Furzedown, close to Streatham. This tree-lined residential street offers a strong sense of community and a welcoming atmosphere, making it popular with families and professionals alike. The area boasts excellent local amenities, including a variety of shops, cafés, and supermarkets nearby on Moyser Road and Streatham High Road. There are several well-regarded schools within easy reach, including both primary and secondary options. Transport links are convenient, with Streatham Common (0.4 mies) and Streatham stations (0.8 miles) providing easy access to central London, while nearby Tooting offers further connectivity. Leverson Street is perfect for those seeking a relaxed, residential lifestyle without sacrificing access to city conveniences.

This floorplan is for illustration purposes only and is not to scale. The position and size of doors, windows, appliances and other features are approximate.

Tooting | 020 8767 5221 | tooting@winkworth.co.uk