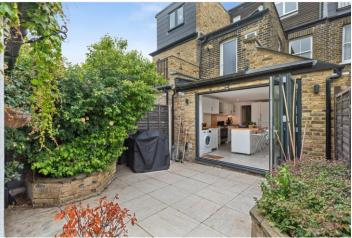

## **DESCRIPTION:**

This bright and spacious three-bedroom house offers stylish and comfortable living. On the ground floor, upon entry you'll find the hallway has automatic lighting and there is a generous double reception/dining room featuring engineered wood flooring, window shutters, recessed spotlights, built-in storage, a striking feature fireplace and under floor heating. This inviting space flows seamlessly into the kitchen, which is bathed in natural light thanks to skylight windows and recessed lighting. The kitchen is fitted with tiled flooring, a range of wall and base units, and a central island topped with wooden countertops. At the rear, bi-folding doors open out to a beautifully paved garden—ideal for entertaining or relaxing. The garden also includes a versatile outhouse, perfect for additional storage.