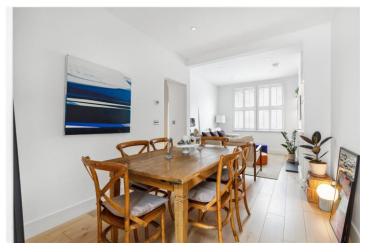

## **DESCRIPTION:**

This bright and spacious three-bedroom house offers stylish and comfortable living. On the ground floor, upon entry you'll find the hallway has automatic lighting and there is a generous double reception/dining room featuring engineered wood flooring, window shutters, recessed spotlights, built-in storage, a striking feature fireplace and under floor heating. This inviting space flows seamlessly into the kitchen, which is bathed in natural light thanks to skylight windows and recessed lighting. The kitchen is fitted with tiled flooring, a range of wall and base units, and a central island topped with wooden countertops. At the rear, bi-folding doors open out to a beautifully paved garden—ideal for entertaining or relaxing. The garden also includes a versatile outhouse, perfect for additional storage.