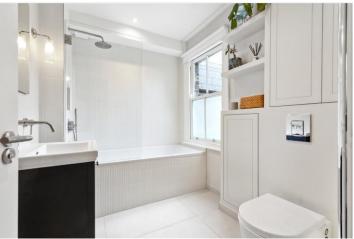

The first-floor hosts two generously sized bedrooms, both fitted with plush carpets and double-glazed windows. The master bedroom enjoys the added luxury of a modern en suite shower room, equipped with a sleek shower cubicle, WC, wash hand basin, heated towel rail, under floor heating, automatic lights, and contemporary fixtures and fittings. Additionally, there is a stylish, part-tiled family bathroom on this floor, fitted with a modern three-piece suite, integrated storage, underfloor heating, automatic lighting and elegant fixtures throughout.