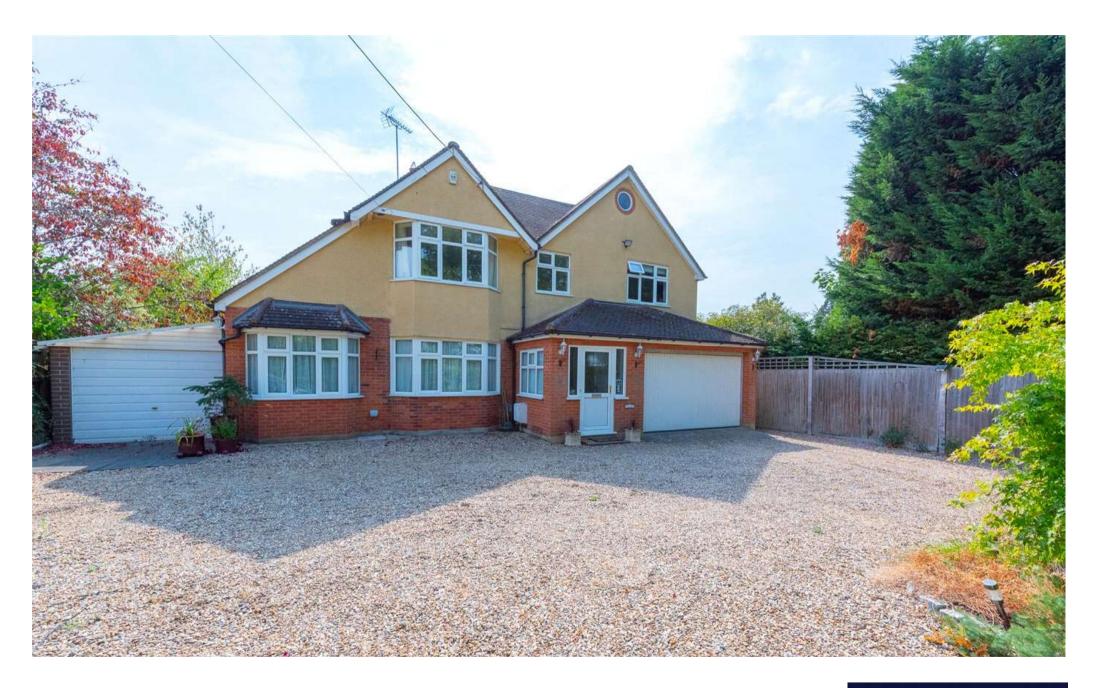

### CHURCH LANE, READING, BERKSHIRE, RG2

Phyllena is an attractive home which has been extended over time to create generous living accommodation, yet still retains ample scope for further extension if required, subject to planning.

The front of the property is accessed through double gates leading to the gravelled driveway offering extensive off road parking and giving access to the internal double garage. To the left hand side of the property is a further covered garage/carport.