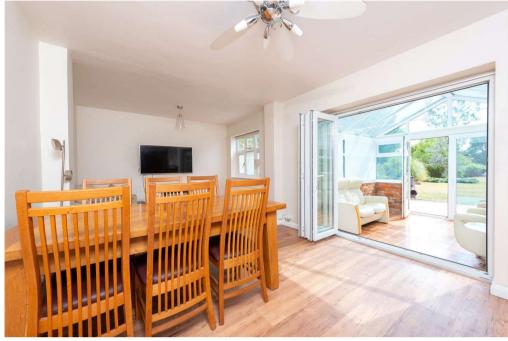

Currently there is approximately 2656 sq ft of accommodation comprising reception hall with connecting door to the integral garage and a stripped pine stained glass door giving access to the inner hallway. Turning left will take you to the front reception room with its feature fireplace and two large bay windows. On the back of the house is the open plan kitchen/dining room with the dining area leading to the conservatory and the kitchen area opening into the utility, which in turn leads to the cloakroom and study.