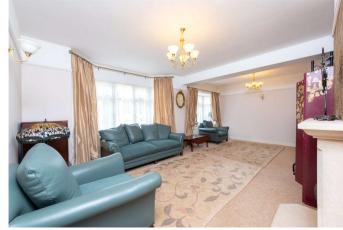

Currently there is approximately 2656 sq ft of accommodation comprising reception hall with connecting door to the integral garage and a stripped pine stained glass door giving access to the inner hallway. Turning left will take you to the front reception room with its feature fireplace and two large bay windows. On the back of the house is the open plan kitchen/dining room with the dining area leading to the conservatory and the kitchen area opening into the utility, which in turn leads to the cloakroom and study.