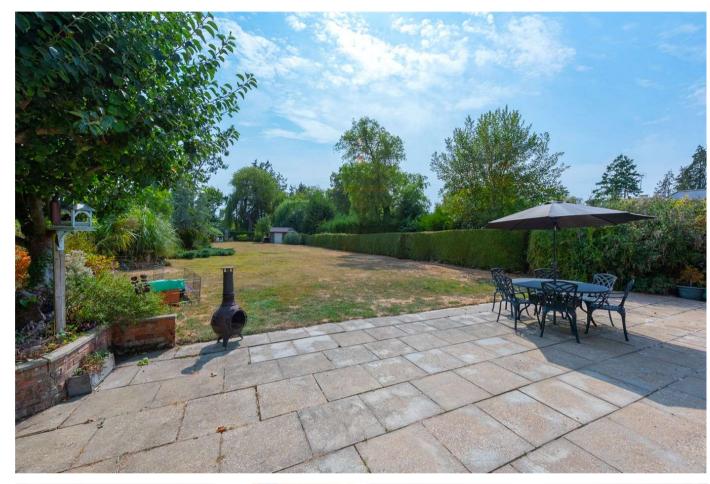

To the rear and undoubtedly another one of the highly desirable features of this property is the south facing and generously proportioned garden. Offering a full width paved patio area and lawn beyond with established flower and shrub beds, all enclosed by mature hedging and enjoying a good degree of seclusion. To the rear of the garden is a block built workshop/storage shed and greenhouse.