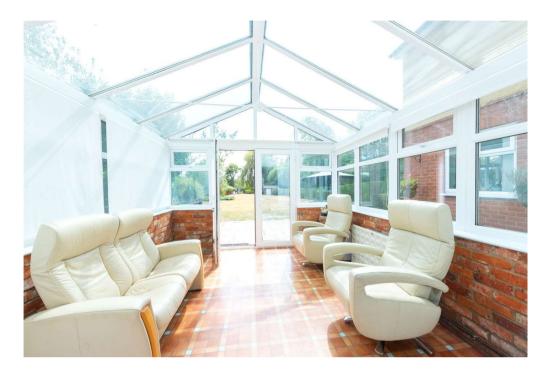

Currently there is approximately 2656 sq ft of accommodation comprising reception hall with connecting door to the integral garage and a stripped pine stained glass door giving access to the inner hallway. Turning left will take you to the front reception room with its feature fireplace and two large bay windows. On the back of the house is the open plan kitchen/dining room with the dining area leading to the conservatory and the kitchen area opening into the utility, which in turn leads to the cloakroom and study.