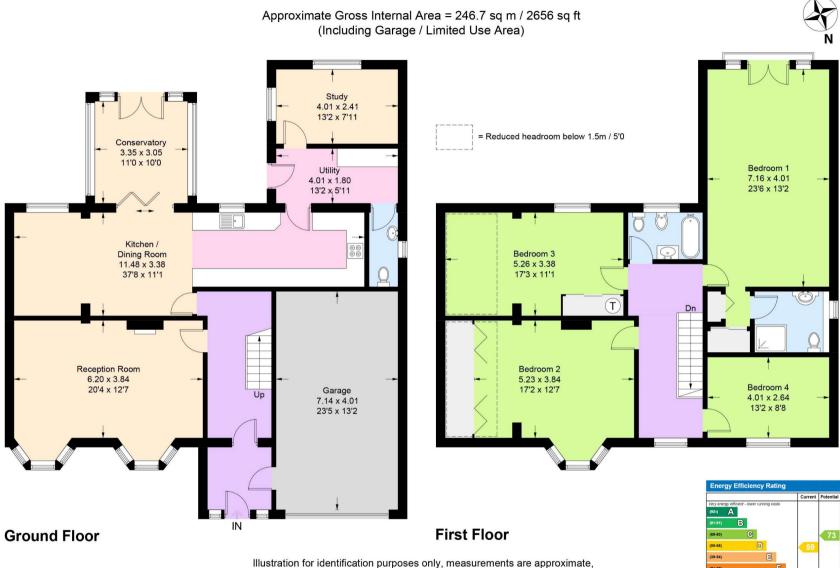

Currently there is approximately 2656 sq ft of accommodation comprising reception hall with connecting door to the integral garage and a stripped pine stained glass door giving access to the inner hallway. Turning left will take you to the front reception room with its feature fireplace and two large bay windows. On the back of the house is the open plan kitchen/dining room with the dining area leading to the conservatory and the kitchen area opening into the utility, which in turn leads to the cloakroom and study.

On the first floor is a 23ft master bedroom with Juliet balcony overlooking the rear garden, built in wardrobes and an en suite shower. Bedroom two is at the front with an attractive bay window and built-in wardrobe and bedroom three overlooks the garden to the rear, both of these bedrooms are superb doubles. Bedroom four is again located at the front and is also a double.

## Phyllena

not to scale. FloorplansUsketch.com © 2022 (ID891001)