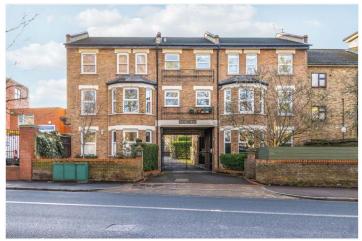

DULWICH MEWS, EAST DULWICH, SE22 **£425,000 SHARE OF FREEHOLD** 

## **DESCRIPTION:**

A spacious one double bedroom flat, situated in a highly sought after location in SE22. Overlooking Goose Green Park is this immaculate one double bedroom flat. The property boasts a very spacious, openplan kitchen/ reception, set within a bay window and comprising wood flooring, breakfast bar and fully fitted kitchen with lots of storage and built in appliances. The double bedroom to rear provides lots of natural light and engineered hard wood flooring. The bathroom to rear has been refurbished and offers a large bath with heated towel rail, automatic lighting, and vanity unit. The property offers a private parking space and small communal garden. The property further boasts great access to everything East Dulwich and Peckham Rye have to offer. Lordship Lane and Bellenden Road are both within a short five minute walk, providing a fantastic array of shops, bars and restaurants. The parks are a stones throw with Goose Green and Peckham Rye Park on your doorstep. Transport links are well provided with the overground at Peckham Rye within a short walk or direct links to London Bridge from East Dulwich.