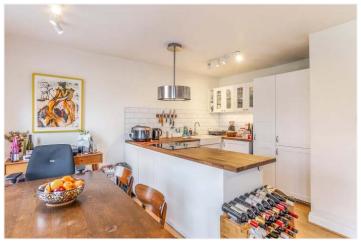

## **DESCRIPTION:**

A spacious one double bedroom flat, situated in a highly sought after location in SE22. Overlooking Goose Green Park is this immaculate one double bedroom flat. The property boasts a very spacious, openplan kitchen/ reception, set within a bay window and comprising wood flooring, breakfast bar and fully fitted kitchen with lots of storage and built in appliances. The double bedroom to rear provides lots of natural light and engineered hard wood flooring. The bathroom to rear has been refurbished and offers a large bath with heated towel rail, automatic lighting, and vanity unit. The property offers a private parking space and small communal garden. The property further boasts great access to everything East Dulwich and Peckham Rye have to offer. Lordship Lane and Bellenden Road are both within a short five minute walk, providing a fantastic array of shops, bars and restaurants. The parks are a stones throw with Goose Green and Peckham Rye Park on your doorstep. Transport links are well provided with the overground at Peckham Rye within a short walk or direct links to London Bridge from East Dulwich.

## **AT A GLANCE**

- One Double Bedroom
- First Floor Flat
- Open Plan Kitchen-Reception
- Modern Kitchen
- Recently Refurbished Bathroom
- Plenty Of Storage
- Private Parking Space
- Share Of Freehold
- Excellent Location