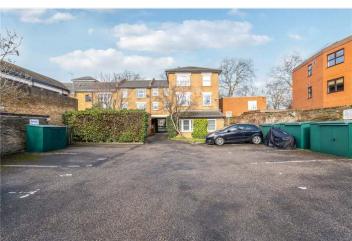

## **DESCRIPTION:**

A spacious one double bedroom flat, situated in a highly sought after location in SE22. Overlooking Goose Green Park is this immaculate one double bedroom flat. The property boasts a very spacious, openplan kitchen/ reception, set within a bay window and comprising wood flooring, breakfast bar and fully fitted kitchen with lots of storage and built in appliances. The double bedroom to rear provides lots of natural light and engineered hard wood flooring. The bathroom to rear has been refurbished and offers a large bath with heated towel rail, automatic lighting, and vanity unit. The property offers a private parking space and small communal garden. The property further boasts great access to everything East Dulwich and Peckham Rye have to offer. Lordship Lane and Bellenden Road are both within a short five minute walk, providing a fantastic array of shops, bars and restaurants. The parks are a stones throw with Goose Green and Peckham Rye Park on your doorstep. Transport links are well provided with the overground at Peckham Rye within a short walk or direct links to London Bridge from East Dulwich.