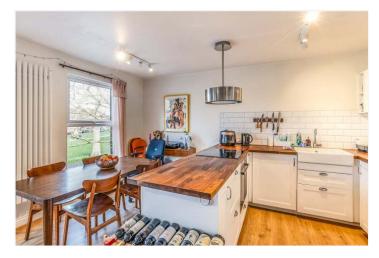

## **DESCRIPTION:**

A spacious one double bedroom flat, situated in a highly sought after location in SE22. Overlooking Goose Green Park is this immaculate one double bedroom flat. The property boasts a very spacious, openplan kitchen/ reception, set within a bay window and comprising wood flooring, breakfast bar and fully fitted kitchen with lots of storage and built in appliances. The double bedroom to rear provides lots of natural light and engineered hard wood flooring. The bathroom to rear has been refurbished and offers a large bath with heated towel rail, automatic lighting, and vanity unit. The property offers a private parking space and small communal garden. The property further boasts great access to everything East Dulwich and Peckham Rye have to offer. Lordship Lane and Bellenden Road are both within a short five minute walk, providing a fantastic array of shops, bars and restaurants. The parks are a stones throw with Goose Green and Peckham Rye Park on your doorstep. Transport links are well provided with the overground at Peckham Rye within a short walk or direct links to London Bridge from East Dulwich.