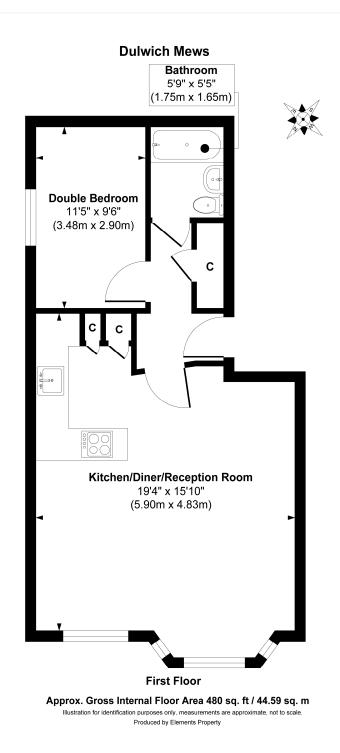

This floorplan is for illustration purposes only and is not to scale. The position and size of doors, windows, appliances and other features are approximate.

Dulwich | 020 8299 2722 | dulwich@winkworth.co.uk