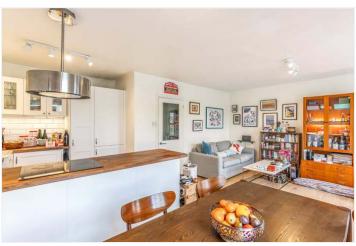

## **DESCRIPTION:**

A spacious one double bedroom flat, situated in a highly sought after location in SE22. Overlooking Goose Green Park is this immaculate one double bedroom flat. The property boasts a very spacious, openplan kitchen/ reception, set within a bay window and comprising wood flooring, breakfast bar and fully fitted kitchen with lots of storage and built in appliances. The double bedroom to rear provides lots of natural light and engineered hard wood flooring. The bathroom to rear has been refurbished and offers a large bath with heated towel rail, automatic lighting, and vanity unit. The property offers a private parking space and small communal garden. The property further boasts great access to everything East Dulwich and Peckham Rye have to offer. Lordship Lane and Bellenden Road are both within a short five minute walk, providing a fantastic array of shops, bars and restaurants. The parks are a stones throw with Goose Green and Peckham Rye Park on your doorstep. Transport links are well provided with the overground at Peckham Rye within a short walk or direct links to London Bridge from East Dulwich.