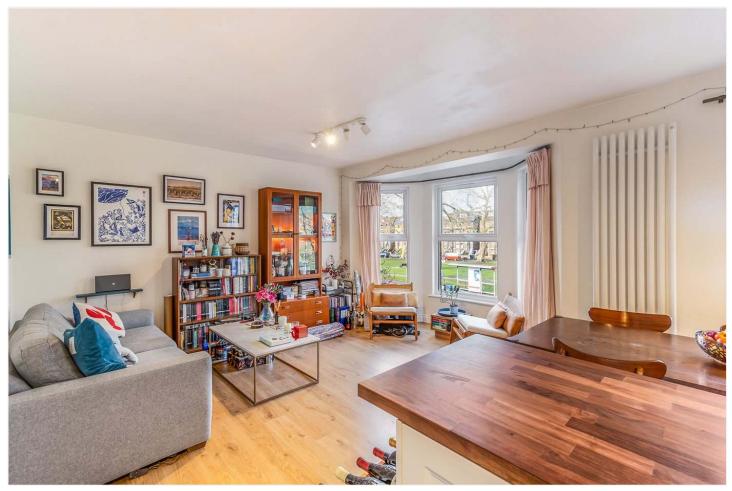

## **DESCRIPTION:**

A spacious one double bedroom flat, situated in a highly sought after location in SE22. Overlooking Goose Green Park is this immaculate one double bedroom flat. The property boasts a very spacious, openplan kitchen/ reception, set within a bay window and comprising wood flooring, breakfast bar and fully fitted kitchen with lots of storage and built in appliances. The double bedroom to rear provides lots of natural light and engineered hard wood flooring. The bathroom to rear has been refurbished and offers a large bath with heated towel rail, automatic lighting, and vanity unit. The property offers a private parking space and small communal garden. The property further boasts great access to everything East Dulwich and Peckham Rye have to offer. Lordship Lane and Bellenden Road are both within a short five minute walk, providing a fantastic array of shops, bars and restaurants. The parks are a stones throw with Goose Green and Peckham Rye Park on your doorstep. Transport links are well provided with the overground at Peckham Rye within a short walk or direct links to London Bridge from East Dulwich.

## **AT A GLANCE**

- One Double Bedroom
- First Floor Flat
- Open Plan Kitchen-Reception
- Modern Kitchen
- Recently Refurbished Bathroom
- Plenty Of Storage
- Private Parking Space
- Share Of Freehold
- Excellent Location