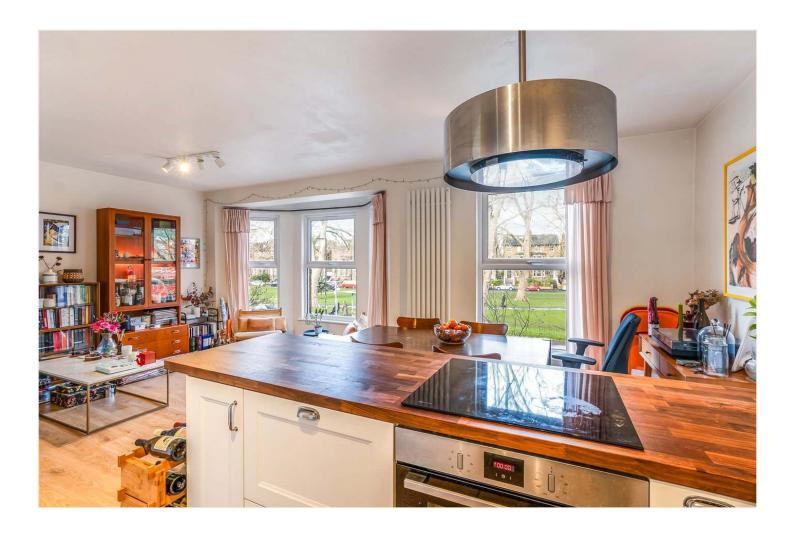

## **DESCRIPTION:**

A spacious one double bedroom flat, situated in a highly sought after location in SE22. Overlooking Goose Green Park is this immaculate one double bedroom flat. The property boasts a very spacious, openplan kitchen/ reception, set within a bay window and comprising wood flooring, breakfast bar and fully fitted kitchen with lots of storage and built in appliances. The double bedroom to rear provides lots of natural light and engineered hard wood flooring. The bathroom to rear has been refurbished and offers a large bath with heated towel rail, automatic lighting, and vanity unit. The property offers a private parking space and small communal garden. The property further boasts great access to everything East Dulwich and Peckham Rye have to offer. Lordship Lane and Bellenden Road are both within a short five minute walk, providing a fantastic array of shops, bars and restaurants. The parks are a stones throw with Goose Green and Peckham Rye Park on your doorstep. Transport links are well provided with the overground at Peckham Rye within a short walk or direct links to London Bridge from East Dulwich.

## **AT A GLANCE**

- One Double Bedroom
- First Floor Flat
- Open Plan Kitchen-Reception
- Modern Kitchen
- Recently Refurbished Bathroom
- Plenty Of Storage
- Private Parking Space
- Share Of Freehold
- Excellent Location