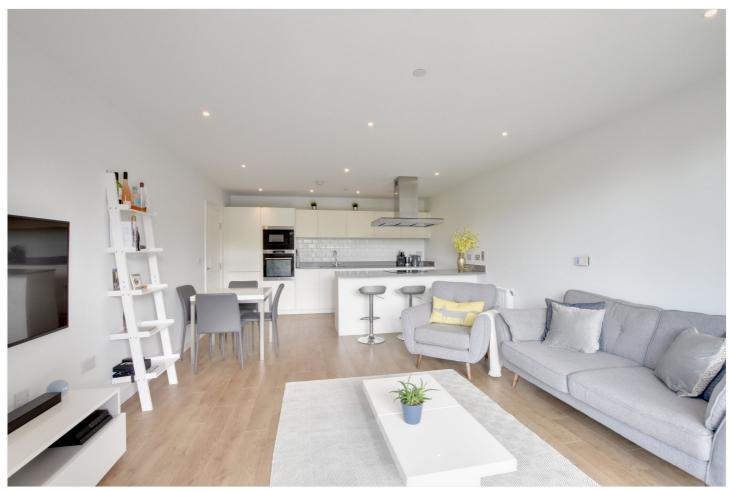

## **DESCRIPTION:**

A magnificent and large one bedroom, 2nd floor, apartment that measures circa 610 sq. ft. in the popular Kent Wharf development. EWS1 COMPLIANT B1 RATING!

In perfect condition throughout, the property comprises of a super 22ft open plan kitchen/living room, leading onto a large, covered balcony.

There is a good sized double bedroom, with a fitted wardrobe and double aspect windows. The bathroom is fitted to the highest standard and the property boasts good storage. Added features include hard wood flooring, gas central heating and a concierge onsite. There is also a communal gymnasium and a large communal roof terrace with great views across to the city.