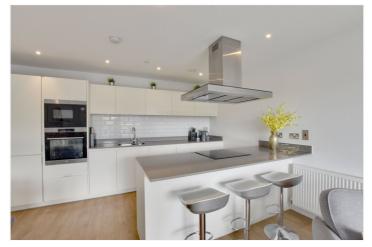

## **DESCRIPTION:**

A magnificent and large one bedroom, 2nd floor, apartment that measures circa 610 sq. ft. in the popular Kent Wharf development. EWS1 COMPLIANT B1 RATING!

In perfect condition throughout, the property comprises of a super 22ft open plan kitchen/living room, leading onto a large, covered balcony.

## Second Floor Approx. 56.6 sq. metres (609.5 sq. feet) Balcony 2.58m (8'6") max x 5.13m (16'10") Reception / Kitchen 6.79m x 4.27m (22'3" x 14') Bathroom 2.14m x 2.09m (7' x 6'10")

Total area: approx. 56.6 sq. metres (609.5 sq. feet)