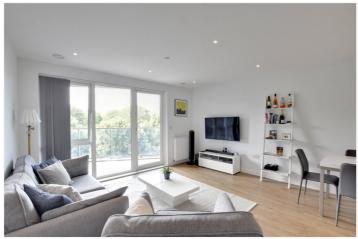

## **DESCRIPTION:**

A magnificent and large one bedroom, 2nd floor, apartment that measures circa 610 sq. ft. in the popular Kent Wharf development. EWS1 COMPLIANT B1 RATING!

In perfect condition throughout, the property comprises of a super 22ft open plan kitchen/living room, leading onto a large, covered balcony.

## AT A GLANCE

- one bedroom
- large, covered balcony
- Kent Wharf Development
- 610 sq. ft.
- dual aspect bedroom
- onsite concierge
- communal roof terrace
- hard wood flooring
- close to rail and shops