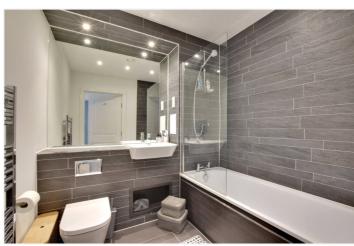

There is a good sized double bedroom, with a fitted wardrobe and double aspect windows. The bathroom is fitted to the highest standard and the property boasts good storage. Added features include hard wood flooring, gas central heating and a concierge onsite. There is also a communal gymnasium and a large communal roof terrace with great views across to the city.

## Second Floor Approx. 56.6 sq. metres (609.5 sq. feet) Balcony 2.58m (8'6") max x 5.13m (16'10") Reception / Kitchen 6.79m x 4.27m (22'3" x 14') Bathroom 2.14m x 2.09m (7' x 6'10")

Total area: approx. 56.6 sq. metres (609.5 sq. feet)