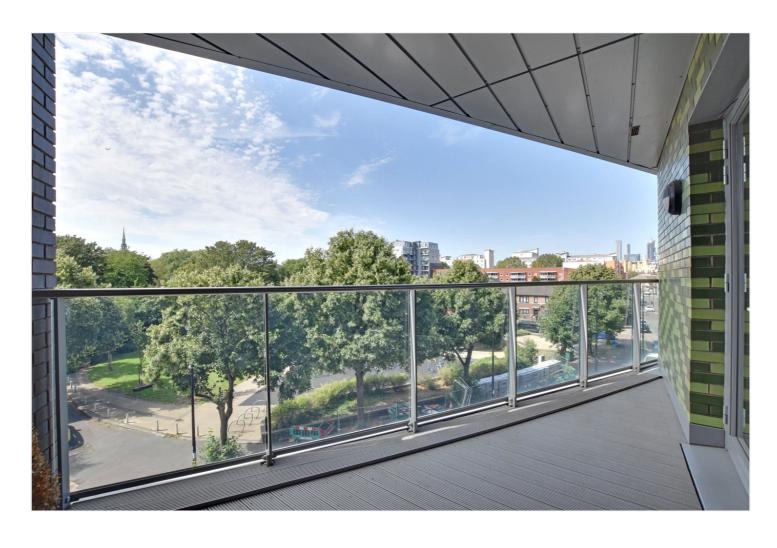

## **DESCRIPTION:**

A magnificent and large one bedroom, 2nd floor, apartment that measures circa 610 sq. ft. in the popular Kent Wharf development. EWS1 COMPLIANT B1 RATING!

In perfect condition throughout, the property comprises of a super 22ft open plan kitchen/living room, leading onto a large, covered balcony.

There is a good sized double bedroom, with a fitted wardrobe and double aspect windows. The bathroom is fitted to the highest standard and the property boasts good storage. Added features include hard wood flooring, gas central heating and a concierge onsite. There is also a communal gymnasium and a large communal roof terrace with great views across to the city.

## AT A GLANCE

- one bedroom
- large, covered balcony
- Kent Wharf Development
- 610 sq. ft.
- dual aspect bedroom
- onsite concierge
- communal roof terrace
- hard wood flooring
- close to rail and shops