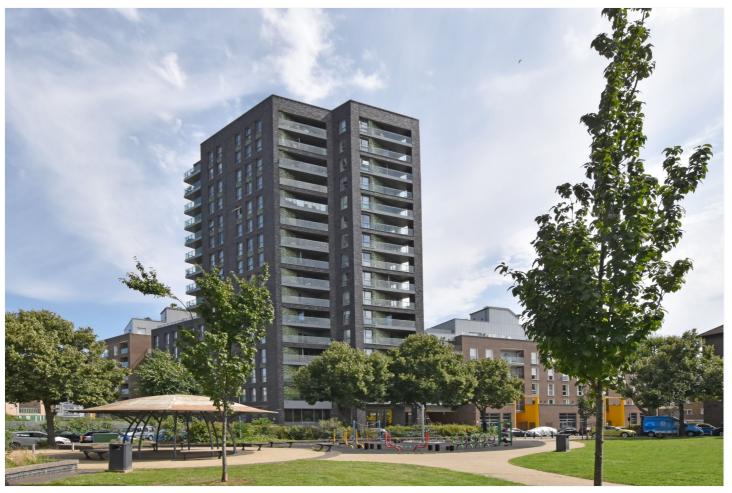

BOWSPIRIT APARTMENTS, LONDON, SE8 **GUIDE PRICE £400,000 - £410,000 LEASEHOLD** 

A MAGNIFICENT AND LARGE ONE BEDROOM, 2ND FLOOR, APARTMENT THAT MEASURES CIRCA 610 SQ. FT. IN THE POPULAR KENT WHARF DEVELOPMENT. EWS1 COMPLIANT B1 RATING!

## **DESCRIPTION:**

A magnificent and large one bedroom, 2nd floor, apartment that measures circa 610 sq. ft. in the popular Kent Wharf development. EWS1 COMPLIANT B1 RATING!

In perfect condition throughout, the property comprises of a super 22ft open plan kitchen/living room, leading onto a large, covered balcony.

Bowspirit Apartment, as mentioned before, is part of the popular Kent Wharf development on Creekside, which was only built a few years ago. This is located close to the Greenwich/Deptford divide and is only a short walk to both town centre, along with shops, mainline rail and DLR.