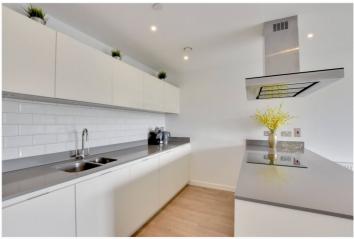

## **DESCRIPTION:**

A magnificent and large one bedroom, 2nd floor, apartment that measures circa 610 sq. ft. in the popular Kent Wharf development. EWS1 COMPLIANT B1 RATING!

In perfect condition throughout, the property comprises of a super 22ft open plan kitchen/living room, leading onto a large, covered balcony.

There is a good sized double bedroom, with a fitted wardrobe and double aspect windows. The bathroom is fitted to the highest standard and the property boasts good storage. Added features include hard wood flooring, gas central heating and a concierge onsite. There is also a communal gymnasium and a large communal roof terrace with great views across to the city.