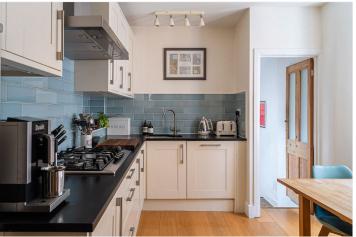

Inside, you'll find a generous reception room to the front, complete with a feature fireplace, wooden floors and bespoke fitted shelving. The stylish eat-in kitchen is located to the rear and features shaker cabinetry, sleek worktops and metro tile splashback. A high-specification bathroom has been recently installed, featuring Lefroy Brooks fittings and underfloor electric heating, offering a luxurious, hotel-style finish.