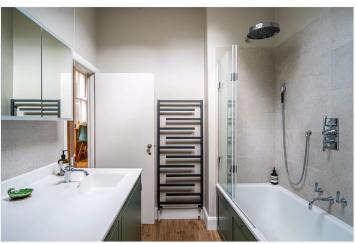

Inside, you'll find a generous reception room to the front, complete with a feature fireplace, wooden floors and bespoke fitted shelving. The stylish eat-in kitchen is located to the rear and features shaker cabinetry, sleek worktops and metro tile splashback. A high-specification bathroom has been recently installed, featuring Lefroy Brooks fittings and underfloor electric heating, offering a luxurious, hotel-style finish.