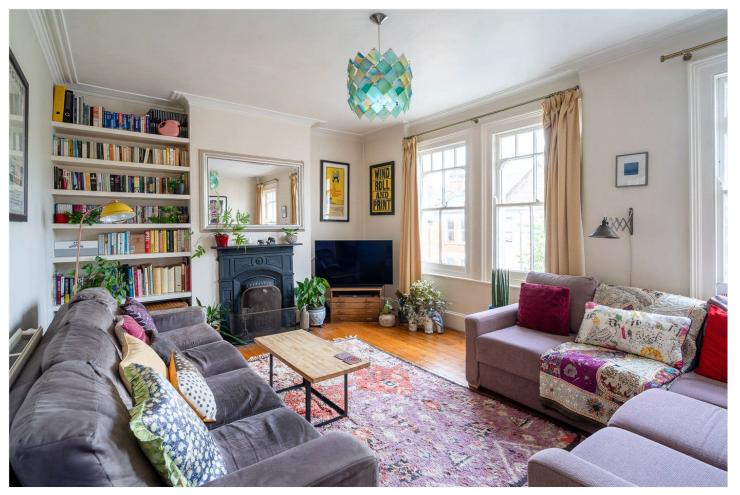

## **DESCRIPTION:**

This beautifully presented three-bedroom Victorian conversion sits on a quiet, tree-lined residential street within easy reach of Brixton, Clapham and Streatham. Blending elegant period character with contemporary styling, the property offers a warm and welcoming atmosphere with a considered layout and superb natural light throughout.

Inside, you'll find a generous reception room to the front, complete with a feature fireplace, wooden floors and bespoke fitted shelving. The stylish eat-in kitchen is located to the rear and features shaker cabinetry, sleek worktops and metro tile splashback. A high-specification bathroom has been recently installed, featuring Lefroy Brooks fittings and underfloor electric heating, offering a luxurious, hotel-style finish.