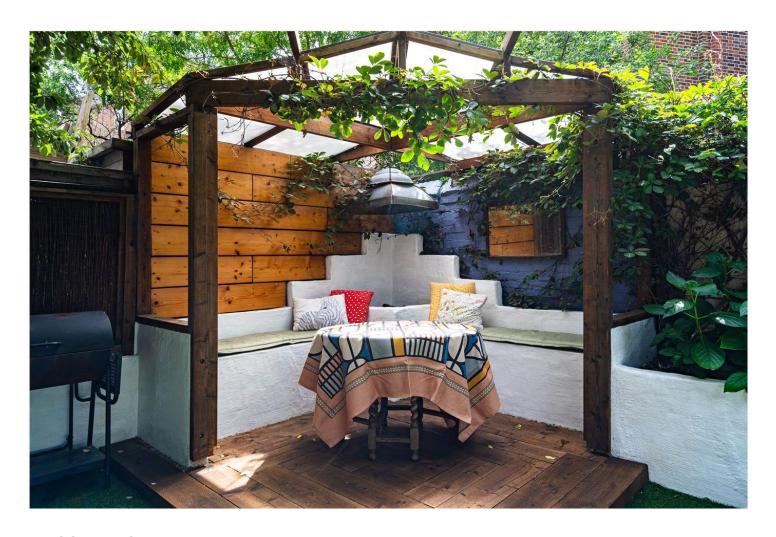

From the kitchen, steps lead down to a beautifully landscaped west-facing private garden, complete with raised deck, built-in seating, and mature planting—perfect for enjoying golden hour sunsets or relaxing in quiet seclusion.