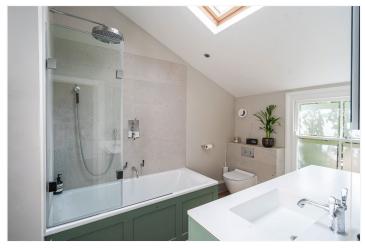

Inside, you'll find a generous reception room to the front, complete with a feature fireplace, wooden floors and bespoke fitted shelving. The stylish eat-in kitchen is located to the rear and features shaker cabinetry, sleek worktops and metro tile splashback. A high-specification bathroom has been recently installed, featuring Lefroy Brooks fittings and underfloor electric heating, offering a luxurious, hotel-style finish.