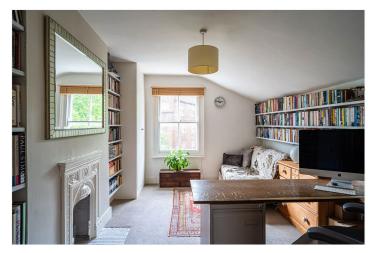

Inside, you'll find a generous reception room to the front, complete with a feature fireplace, wooden floors and bespoke fitted shelving. The stylish eat-in kitchen is located to the rear and features shaker cabinetry, sleek worktops and metro tile splashback. A high-specification bathroom has been recently installed, featuring Lefroy Brooks fittings and underfloor electric heating, offering a luxurious, hotel-style finish.

The three bedrooms are well-proportioned, including two doubles—one of which benefits from a walk-in wardrobe—and a third room currently used as a study or occasional guest room. Light and calm flow through each space, giving the home a distinctly peaceful and elevated feel.