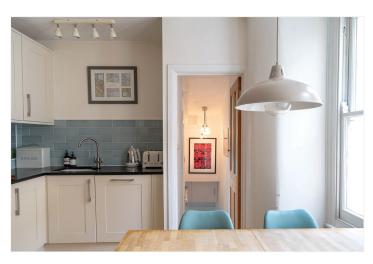

Inside, you'll find a generous reception room to the front, complete with a feature fireplace, wooden floors and bespoke fitted shelving. The stylish eat-in kitchen is located to the rear and features shaker cabinetry, sleek worktops and metro tile splashback. A high-specification bathroom has been recently installed, featuring Lefroy Brooks fittings and underfloor electric heating, offering a luxurious, hotel-style finish.