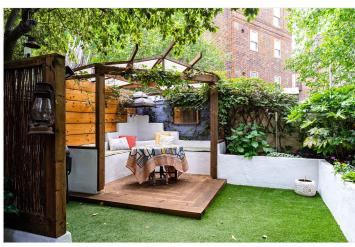

From the kitchen, steps lead down to a beautifully landscaped west-facing private garden, complete with raised deck, built-in seating, and mature planting—perfect for enjoying golden hour sunsets or relaxing in quiet seclusion.