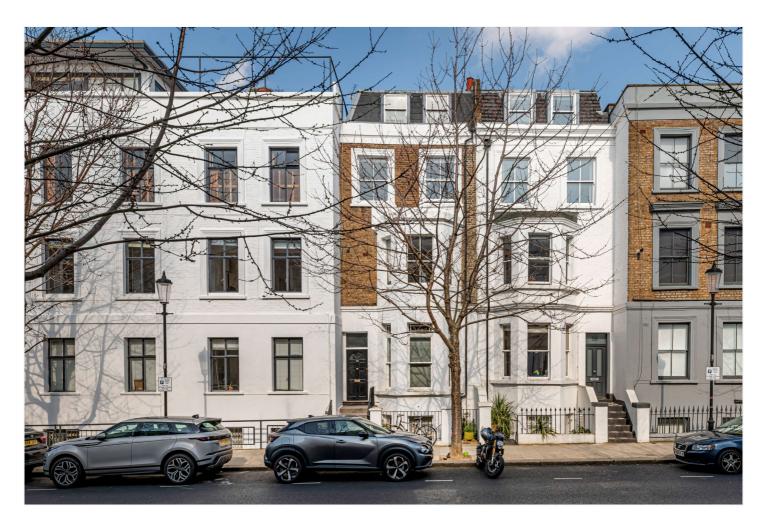

Set in one of west London's most enviable locations, Chesterton Road is sat on the doorstep of Golborne Road and the world-famous Portobello Road. The nearest Underground station is Ladbroke Grove on the Circle and Hammersmith & City lines.