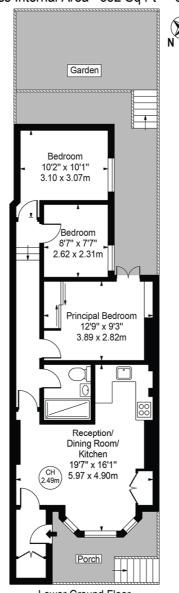

## Chesterton Road Approx. Gross Internal Area 652 Sq Ft - 60.57 Sq M

Lower Ground Floor For Illustration Purposes Only - Not To Scale

This floor plan should be used as a general outline for guidance only and does not constitute in whole or in part an offer or contract.

Any intending purchaser or lessee should satisfy themselves by inspection, searches, enquiries and full survey as to the correctness of each statement. 
Any areas, measurements or distances quoted are approximate and should not be used to value a property or be the basis of any sale or let.

Copyright Morriarti Photography & Design LTD

This floorplan is for illustration purposes only and is not to scale. The position and size of doors, windows, appliances and other features are approximate.