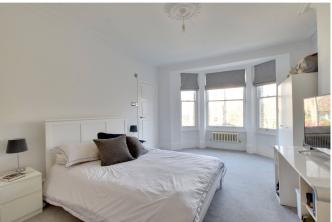

#### **DESCRIPTION:**

Occupying the first floor of this impressive Victorian house, the accommodation comprises; a large (19'4x12'11) open plan kitchen/ reception room, a spacious (17'6x12'7) bedroom, from which, you access the shower room. The property boats high ceilings and large windows throughout allowing a huge amount of light to flood the apartment. Additional benefits include off street parking, a long lease, communal gardens and the property is also sold chain free. The property is perfect for first time buyers or as a buy to let investment. Virtual tours can be seen at Winkworth.co.uk.