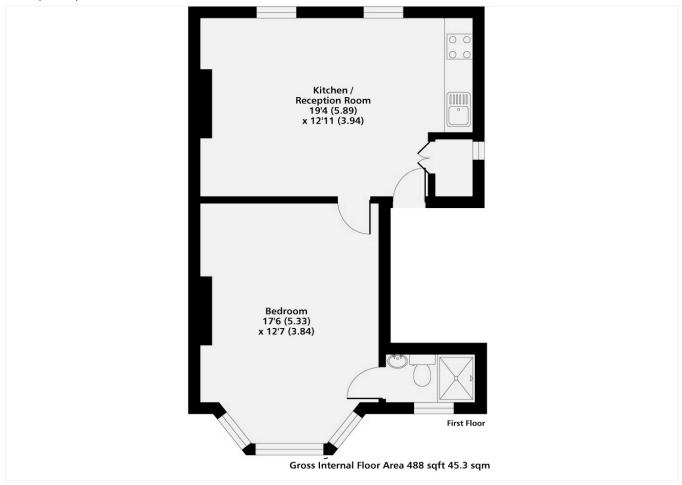

#### **DESCRIPTION:**

Occupying the first floor of this impressive Victorian house, the accommodation comprises; a large (19'4x12'11) open plan kitchen/ reception room, a spacious (17'6x12'7) bedroom, from which, you access the shower room. The property boats high ceilings and large windows throughout allowing a huge amount of light to flood the apartment. Additional benefits include off street parking, a long lease, communal gardens and the property is also sold chain free. The property is perfect for first time buyers or as a buy to let investment. Virtual tours can be seen at Winkworth.co.uk.

This floorplan is for illustration purposes only and is not to scale. The position and size of doors, windows, appliances and other features are approximate. Any lease and service charge details have been provided by the vendor. Any interest party should have these checked by a solicitor as part of the purchase process.