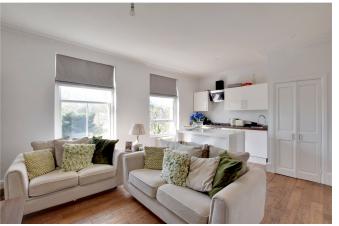

#### **DESCRIPTION:**

Occupying the first floor of this impressive Victorian house, the accommodation comprises; a large (19'4x12'11) open plan kitchen/ reception room, a spacious (17'6x12'7) bedroom, from which, you access the shower room. The property boats high ceilings and large windows throughout allowing a huge amount of light to flood the apartment. Additional benefits include off street parking, a long lease, communal gardens and the property is also sold chain free. The property is perfect for first time buyers or as a buy to let investment. Virtual tours can be seen at Winkworth.co.uk.