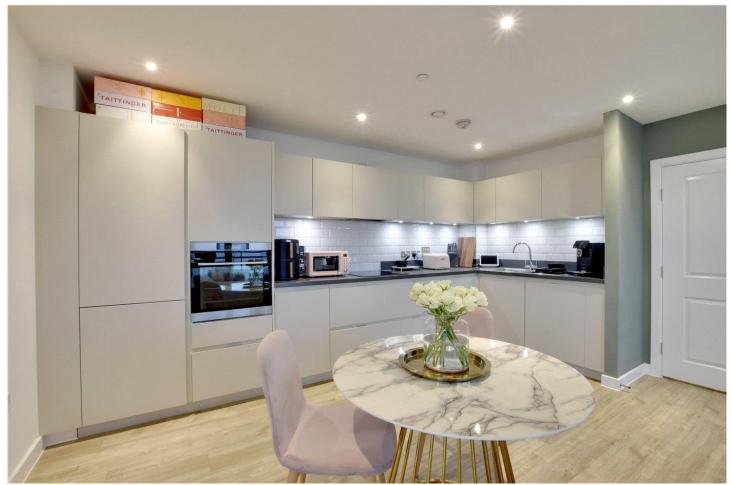

### **DESCRIPTION:**

In superb condition throughout, this bright double aspect flat briefly comprises of a lovely 18ft reception room with an open plan kitchen area that has all the usual fitted white goods. This, in turn leads onto a large 15ft private balcony that features the aforementioned views. There are two double bedrooms, with the master room having fitted wardrobes and there are two well-presented bathrooms. The entrance hallway is a really good size with ample storage and a utility cupboard. Added benefits include video entry, concierge service and a communal roof terrace and gymnasium. It's worth mentioning that because the development is on a RIGHT TO MANAGE, the service charge is reasonable compared to other developments across the area!