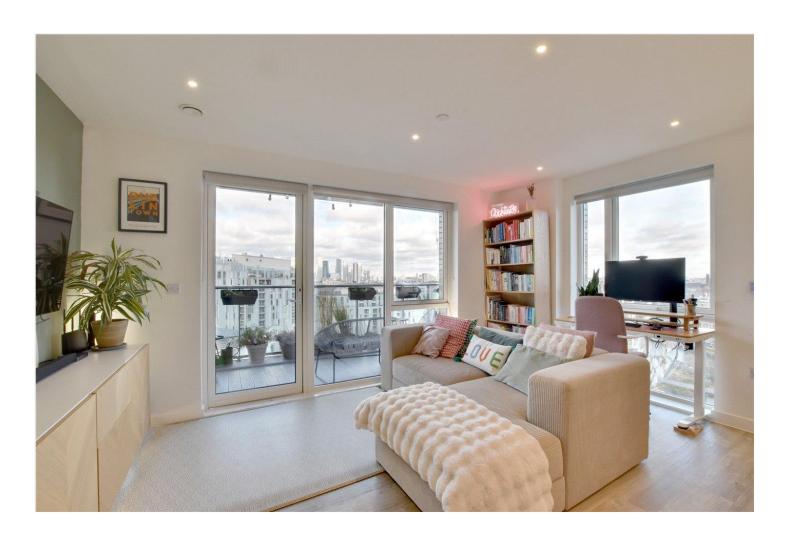

### **DESCRIPTION:**

In superb condition throughout, this bright double aspect flat briefly comprises of a lovely 18ft reception room with an open plan kitchen area that has all the usual fitted white goods. This, in turn leads onto a large 15ft private balcony that features the aforementioned views. There are two double bedrooms, with the master room having fitted wardrobes and there are two well-presented bathrooms. The entrance hallway is a really good size with ample storage and a utility cupboard. Added benefits include video entry, concierge service and a communal roof terrace and gymnasium. It's worth mentioning that because the development is on a RIGHT TO MANAGE, the service charge is reasonable compared to other developments across the area!

## **AT A GLANCE**

- two bedroom apartment
- 14th floor (with lift)
- outstanding panoramic views
- circa 819 sq ft
- 15ft private balcony
- double aspect living room
- two bathroom
- ample storage
- communal roof terrace and gym
- concierge service