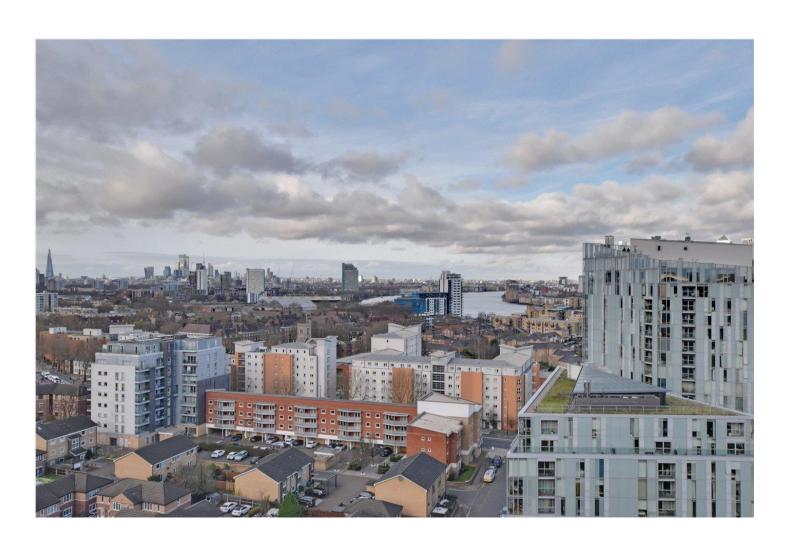

# £550,000 LEASEHOLD

AN ABSOLUTELY STUNNING TWO BEDROOM, 14TH FLOOR APARTMENT, THAT FEATURES OUTSTANDING PANORAMIC VIEWS TOWARD LONDON, GREENWICH TOWN CENTRE, THE RIVER AND O2 ARENA. MEASURING CIRCA 823 SQ. FT. EWS1 COMPLIANT.

## **AT A GLANCE**

- two bedroom apartment
- 14th floor (with lift)
- outstanding panoramic views
- circa 819 sq ft
- 15ft private balcony
- double aspect living room
- two bathroom
- ample storage
- communal roof terrace and gym
- concierge service