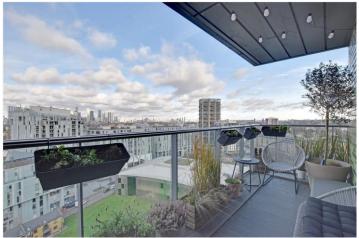

# £550,000 LEASEHOLD

AN ABSOLUTELY STUNNING TWO BEDROOM, 14TH FLOOR APARTMENT, THAT FEATURES OUTSTANDING PANORAMIC VIEWS TOWARD LONDON, GREENWICH TOWN CENTRE, THE RIVER AND O2 ARENA. MEASURING CIRCA 823 SQ. FT. EWS1 COMPLIANT.

### **DESCRIPTION:**

In superb condition throughout, this bright double aspect flat briefly comprises of a lovely 18ft reception room with an open plan kitchen area that has all the usual fitted white goods. This, in turn leads onto a large 15ft private balcony that features the aforementioned views. There are two double bedrooms, with the master room having fitted wardrobes and there are two well-presented bathrooms. The entrance hallway is a really good size with ample storage and a utility cupboard. Added benefits include video entry, concierge service and a communal roof terrace and gymnasium. It's worth mentioning that because the development is on a RIGHT TO MANAGE, the service charge is reasonable compared to other developments across the area!

## **AT A GLANCE**

- two bedroom apartment
- 14th floor (with lift)
- outstanding panoramic views
- circa 819 sq ft
- 15ft private balcony
- double aspect living room
- two bathroom
- ample storage
- communal roof terrace and gym
- concierge service