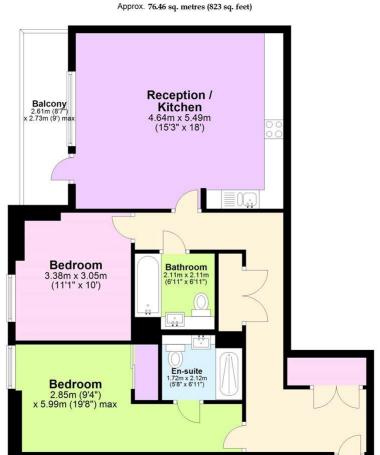

## Fourteenth Floor

Total area: approx. 76.46 sq. metres (823 sq. feet)

This floorplan is for illustration purposes only and is not to scale. The position and size of doors, windows, appliances and other features are approximate. Any lease and service charge details have been provided by the vendor. Any interest party should have these checked by a solicitor as part of the purchase process.