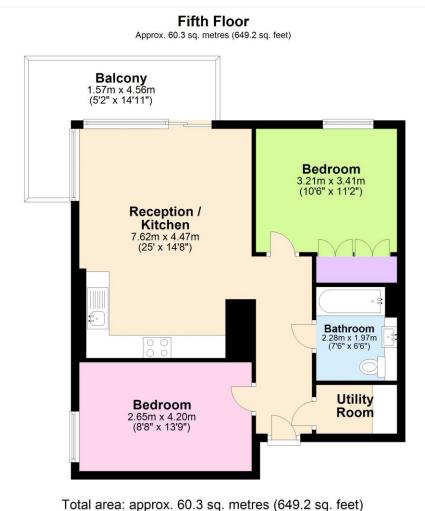

## **DESCRIPTION:**

The property is immaculately presented throughout with floor to ceiling windows in every room and plenty of light. Found on the fifth floor (with a lift), the accommodation comprises; a large entrance hall with storage and utility cupboards, a large and bright reception room with open plan kitchen and a large private corner terrace. The terrace offers superb views over Cator Park and Canary Wharf as well as Peglar Square. There is a master bedroom with built in wardrobes, second bedroom and a very attractive modern bathroom. Further benefits are 24 hour concierge, communal gardens and gymnasium. This is an outstanding apartment, and your immediate viewing is essential. Video tour can be seen at Winkworth.co.uk

This floorplan is for illustration purposes only and is not to scale. The position and size of doors, windows, appliances and other features are approximate. Any lease and service charge details have been provided by the vendor. Any interest party should have these checked by a solicitor as part of the purchase process.