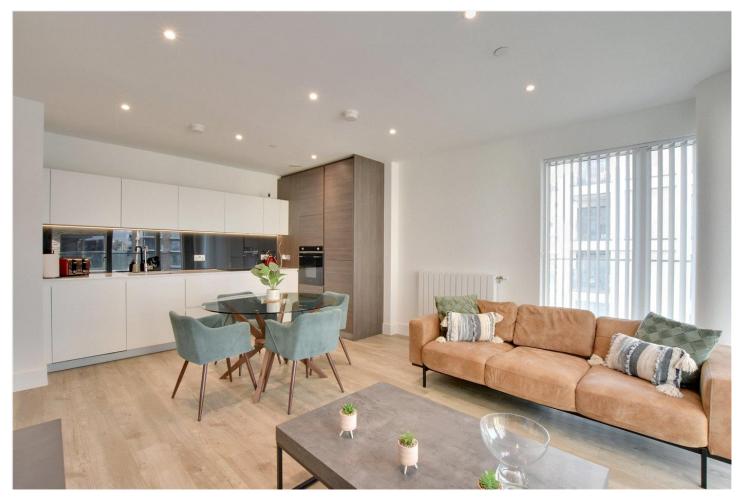

## **DESCRIPTION:**

The property is immaculately presented throughout with floor to ceiling windows in every room and plenty of light. Found on the fifth floor (with a lift), the accommodation comprises; a large entrance hall with storage and utility cupboards, a large and bright reception room with open plan kitchen and a large private corner terrace. The terrace offers superb views over Cator Park and Canary Wharf as well as Peglar Square. There is a master bedroom with built in wardrobes, second bedroom and a very attractive modern bathroom. Further benefits are 24 hour concierge, communal gardens and gymnasium. This is an outstanding apartment, and your immediate viewing is essential. Video tour can be seen at Winkworth.co.uk