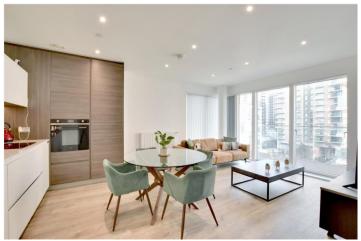

## **DESCRIPTION:**

The property is immaculately presented throughout with floor to ceiling windows in every room and plenty of light. Found on the fifth floor (with a lift), the accommodation comprises; a large entrance hall with storage and utility cupboards, a large and bright reception room with open plan kitchen and a large private corner terrace. The terrace offers superb views over Cator Park and Canary Wharf as well as Peglar Square. There is a master bedroom with built in wardrobes, second bedroom and a very attractive modern bathroom. Further benefits are 24 hour concierge, communal gardens and gymnasium. This is an outstanding apartment, and your immediate viewing is essential. Video tour can be seen at Winkworth.co.uk