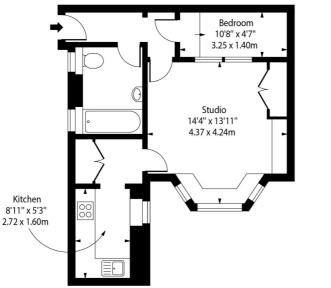

### St. Marks Road, W10

Lower Ground Floor

## Approx Gross Internal Area 428 Sq Ft - 39.76 Sq M

For Illustration Purposes Only - Not To Scale Floor Plan by www.epixandplans.com Ref: No.0068

This floor plan should be used as a general outline for guidance only. Any intending purchaser or lessee should satisfy themselves by inspection, searches, enquiries and full survey as to the correctness of each statement. Any areas, measurements or distances quoted are approximate and should not be used to value a property or be the basis of any sale or let.

This floorplan is for illustration purposes only and is not to scale. The position and size of doors, windows, appliances and other features are approximate.

Deposit: £0.00 Council Tax Band:

Where no figures are shown, we have been unable to ascertain the information. All figures that are shown were correct at the time of printing.