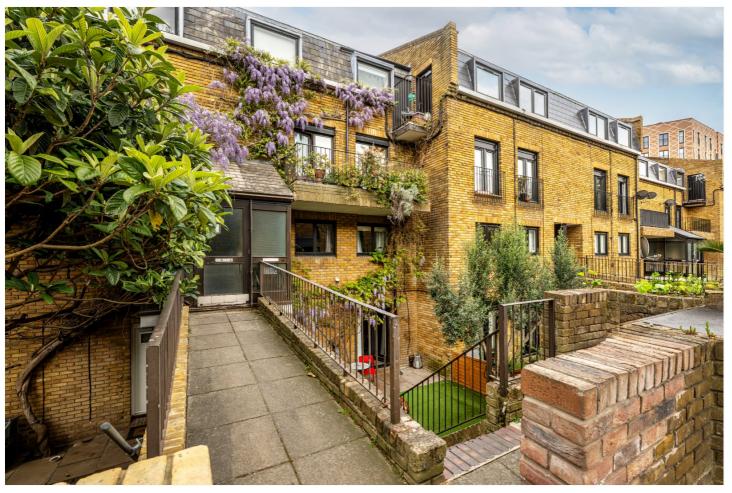

## **DESCRIPTION:**

The property is entered via a private entrance through a front private garden on the lower ground floor. The property living space is situated on the lower ground floor comprising of a lovely wide open plan kitchen/reception room flooded with natural light and opening out onto the generous back garden. The bedroom accommodation is arranged upstairs on the ground floor and consists of two spacious double bedrooms with a separate family bathroom. There is also fantastic storage throughout the property.

St. Ervans Road is located off of the highly popular Golborne Road and the amenities of both Portobello Road and Ladbroke Grove are only a very short walk away. Ladbroke Grove and Westbourne Park Tube stations are within walking distance.