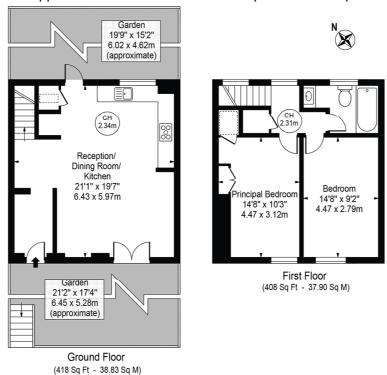

## St. Ervans Road Approx. Gross Internal Area 826 Sq Ft - 76.74 Sq M

For Illustration Purposes Only - Not To Scale

This floor plan should be used as a general outline for guidance only and does not constitute in whole or in part an offer or contract.

Any intending purchaser or lessee should satisfy themselves by inspection, searches, enquiries and full survey as to the correctness of each statement.

Any areas, measurements or distances quoted are approximate and should not be used to a property or be the basis of any sale or let.

Copyright Morriarti Photography & Design LTD

This floorplan is for illustration purposes only and is not to scale. The position and size of doors, windows, appliances and other features are approximate.