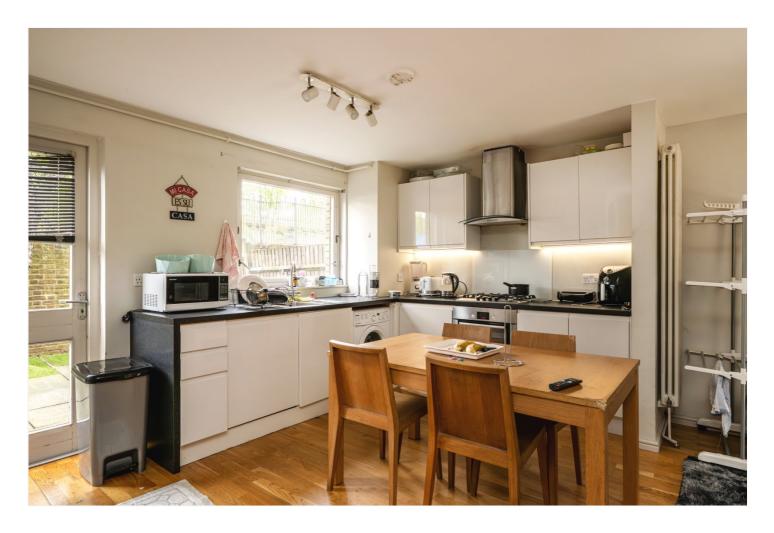

## **DESCRIPTION:**

The property is entered via a private entrance through a front private garden on the lower ground floor. The property living space is situated on the lower ground floor comprising of a lovely wide open plan kitchen/reception room flooded with natural light and opening out onto the generous back garden. The bedroom accommodation is arranged upstairs on the ground floor and consists of two spacious double bedrooms with a separate family bathroom. There is also fantastic storage throughout the property.