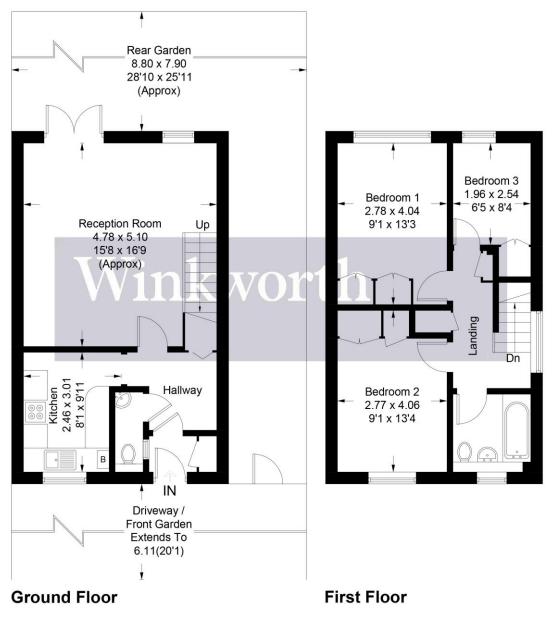

## Approximate Gross Internal Area = 80.4 sq m / 865 sq ft

Illustration for identification purposes only, measurements are approximate, not to scale. Winkworth © 2024 (ID1066132)

This floorplan is for illustration purposes only and is not to scale. The position and size of doors, windows, appliances and other features are approximate.