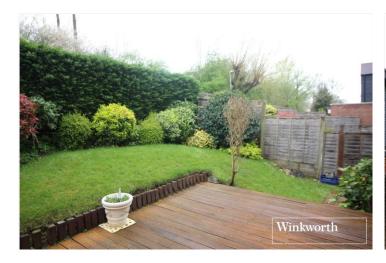

## **DESCRIPTION:**

Offered on a chain free basis is this lovely 3 bedroom semi-detached House. The property comprises of an enclosed porch with storage leading to a spacious hallway with a downstairs cloakroom. kitchen and lounge diner. The beautiful wrap around garden is accessed via the lounge through French doors. The stairs lead from the lounge up to the three bedrooms and family bathroom.

## **AT A GLANCE**

- 3 Bedrooms
- Entrance Hall
- Cloakroom
- Kitchen
- Living Room
- Bathroom
- Garden