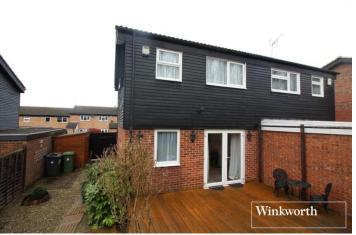

## **DESCRIPTION:**

Offered on a chain free basis is this lovely 3 bedroom semi-detached House. The property comprises of an enclosed porch with storage leading to a spacious hallway with a downstairs cloakroom. kitchen and lounge diner. The beautiful wrap around garden is accessed via the lounge through French doors. The stairs lead from the lounge up to the three bedrooms and family bathroom.

## **AT A GLANCE**

- 3 Bedrooms
- Entrance Hall
- Cloakroom
- Kitchen
- Living Room
- Bathroom
- Garden