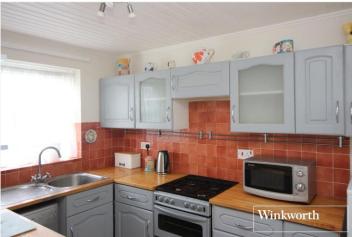

## **DESCRIPTION:**

Offered on a chain free basis is this lovely 3 bedroom semi-detached House. The property comprises of an enclosed porch with storage leading to a spacious hallway with a downstairs cloakroom. kitchen and lounge diner. The beautiful wrap around garden is accessed via the lounge through French doors. The stairs lead from the lounge up to the three bedrooms and family bathroom.

## **AT A GLANCE**

- 3 Bedrooms
- Entrance Hall
- Cloakroom
- Kitchen
- Living Room
- Bathroom
- Garden