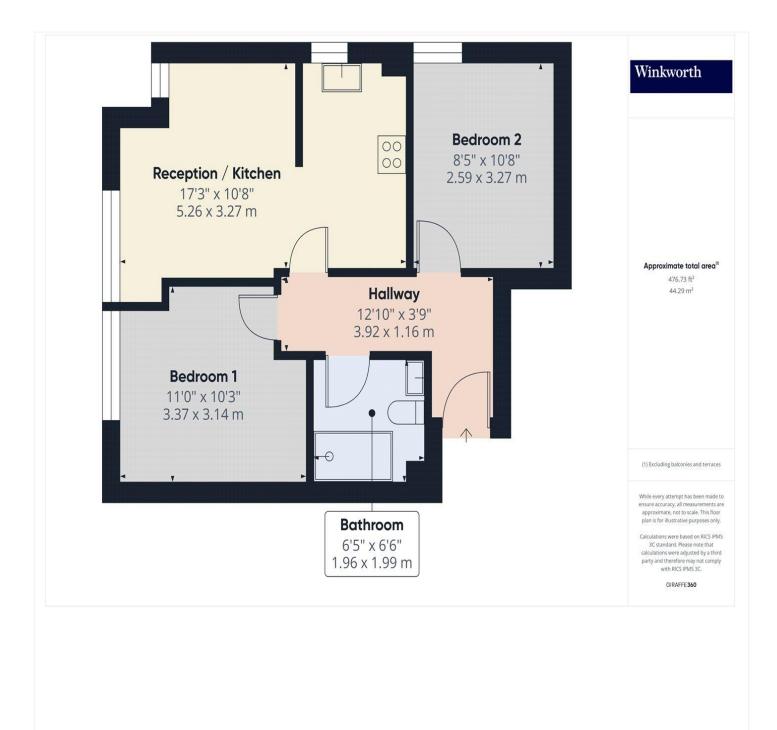

## Winkworth

for every step...

This floorplan is for illustration purposes only and is not to scale. The position and size of doors, windows, appliances and other features are approximate.

Tenure: Share of Freehold Service Charge: Approx £1700.00 per annum Ground Rent: Approx £250 (subject to increase) Council Tax Band: C - Brent . All figures that are shown were correct at the time of printing.