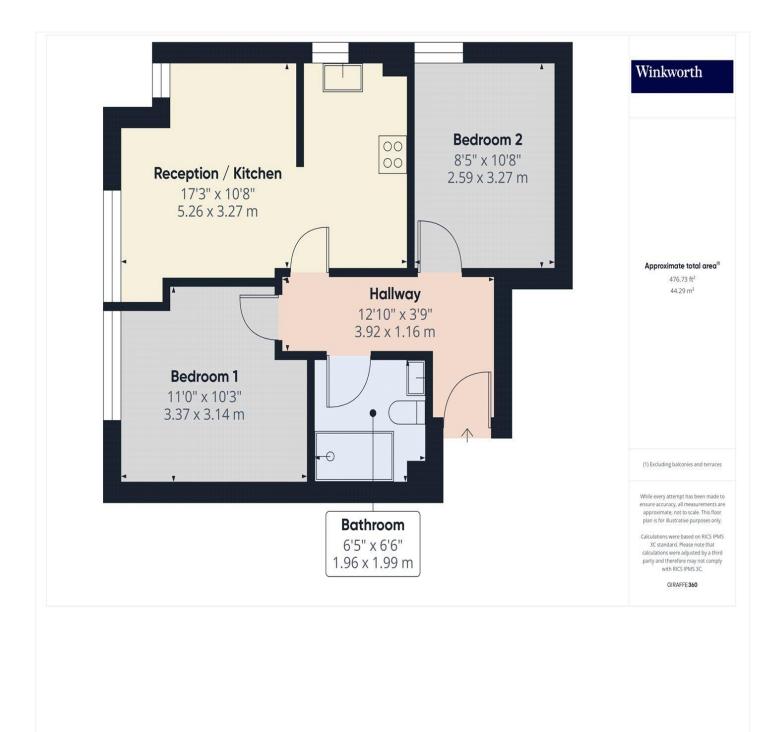

# Winkworth

for every step...

This floorplan is for illustration purposes only and is not to scale. The position and size of doors, windows, appliances and other features are approximate.

Tenure: Share of Freehold

Service Charge: Approx £1700.00 per annum

Ground Rent: Approx £250 (subject to increase)

Council Tax Band: Band C

Where no figures are shown, we have been unable to ascertain the information. All figures that are shown were correct at the time of printing.