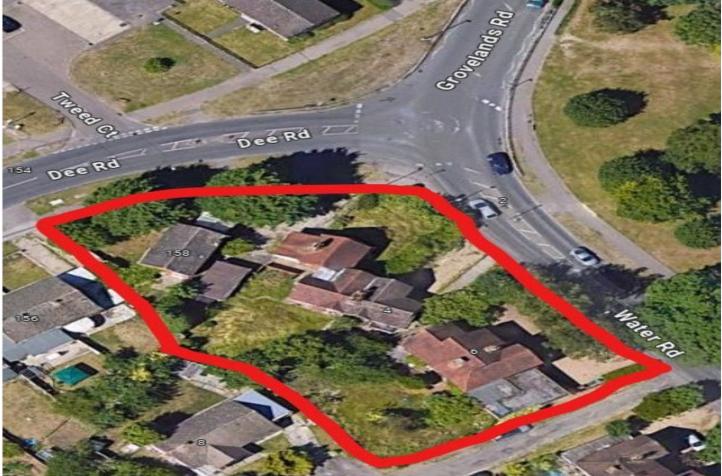

The site is currently occupied by 4 houses, which will be demolished to make way for the new development. The new homes will comprise a mix of 4 and 3 bedroom townhouses and semi-detached houses

The Gross Development Value (GDV) of the site is estimated to be between £5m and £5.5m. The development includes two affordable homes and a Section 106 Payment of £75,000.

The site is located in a quiet, well-established residential area within walking distance of local shops, schools and amenities. It is also well-served by public transport, with regular bus services to Reading town centre.