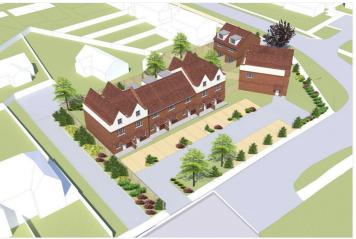

## **DESCRIPTION:**

For Sale by Modern Method Auction. This is an excellent opportunity to acquire a development site with full planning permission for 11 homes in a popular residential location in Reading.

The site is currently occupied by 4 houses, which will be demolished to make way for the new development. The new homes will comprise a mix of 4 and 3 bedroom townhouses and semi-detached houses

The Gross Development Value (GDV) of the site is estimated to be between £5m and £5.5m. The development includes two affordable homes and a Section 106 Payment of £75,000.