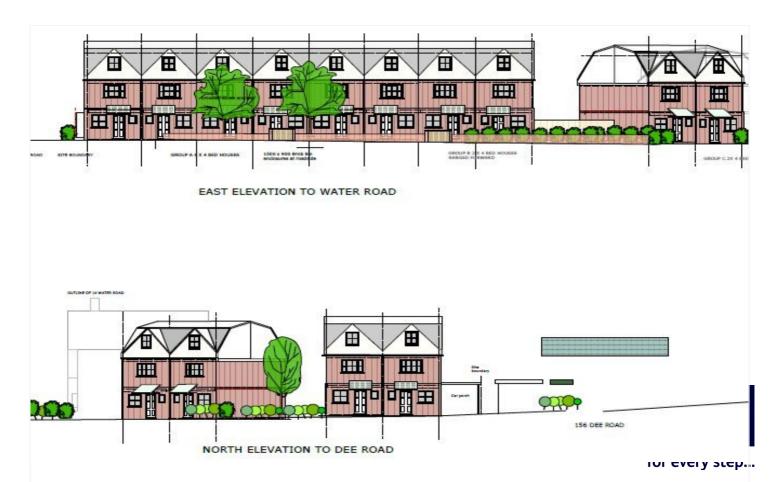

## **DESCRIPTION:**

For Sale by Modern Method Auction. This is an excellent opportunity to acquire a development site with full planning permission for 11 homes in a popular residential location in Reading.

The site is currently occupied by 4 houses, which will be demolished to make way for the new development. The new homes will comprise a mix of 4 and 3 bedroom townhouses and semi-detached houses

The Gross Development Value (GDV) of the site is estimated to be between £5m and £5.5m. The development includes two affordable homes and a Section 106 Payment of £75,000.