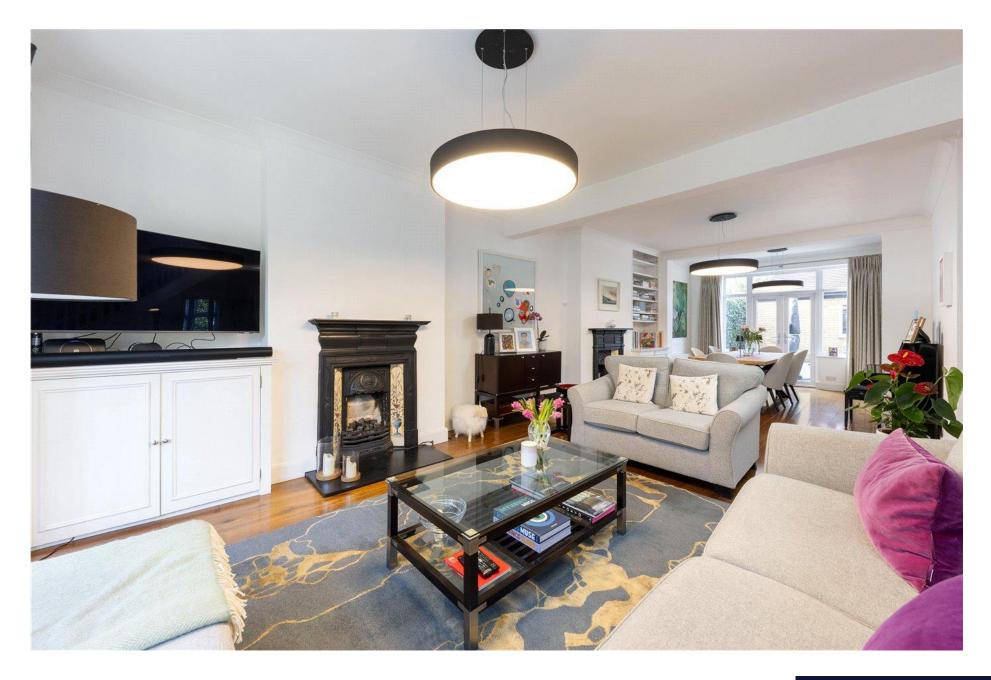

With 2239sqft of well-designed space, this home provides an ideal setting for modern family life.

The property features two generous reception rooms, each offering a bright and welcoming space perfect for entertaining or relaxation. The separate, fully-equipped kitchen is modern and well-suited for day-to-day living. The four spacious bedrooms are flooded with natural light, each providing a peaceful and comfortable retreat. Both bathrooms have been finished to a high standard with sleek, contemporary fixtures and fittings, offering a touch of luxury throughout.

Step outside and enjoy a private rear garden, providing a wonderful outdoor space for dining, gardening, or simply unwinding. The property also benefits from a single garage with an attached outbuilding, offering secure parking and ample storage.