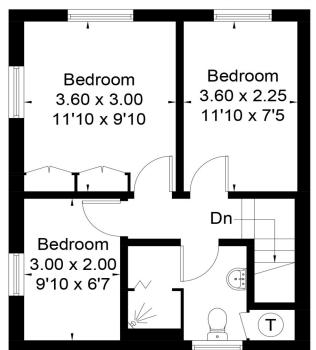

Approximate Floor Area = 72.6 sq m / 781 sq ft Garage = 13.8 sq m / 149 sq ft Total = 86.4 sq m / 930 sq ft

**First Floor** 

Location / Orientation)

Surveyed and drawn in accordance with the International Property Measurement Standards (IPMS 2: Residential) fourwalls-group.com 251081

On the first floor there is a principal double bedroom with built in wardrobe, further double bedroom, single bedroom and family bathroom.

Outside there is a private, low maintenance garden with patio area and a gate for side access.