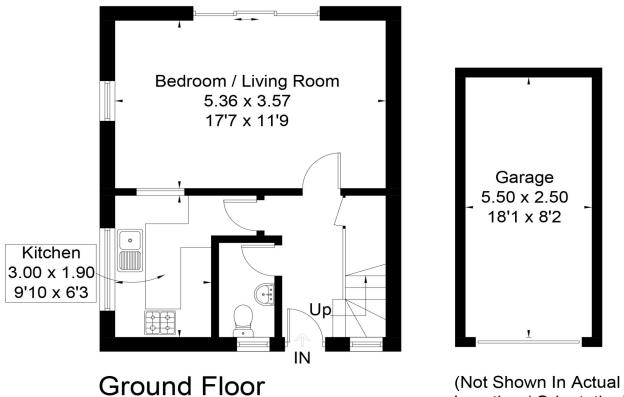

Approximate Floor Area = 72.6 sq m / 781 sq ft Garage = 13.8 sq m / 149 sq ft Total = 86.4 sq m / 930 sq ft

**First Floor** 

Location / Orientation)

Surveyed and drawn in accordance with the International Property Measurement Standards (IPMS 2: Residential) fourwalls-group.com 251081

#### DESCRIPTION

Set in the heart of Farnham in a private Mews development, this property is ideally located close to nearby shops and amenities.

The accommodation comprises fully fitted kitchen, separate dual aspect sitting room with patio doors to garden, downstairs cloak room, under stairs storage.