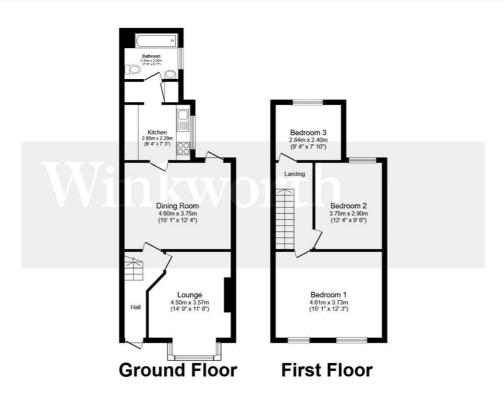

This delightful property boasts three generously-sized bedrooms, two reception rooms, and a well-appointed bathroom. The house can only be described by words such as accessible, bright, comfortable, convenient, homely, inviting, and well-lit.

Total floor area 92.8 sq.m. (999 sq.ft.) approx

This floor plan is for illustrative purposes only. It is not drawn to scale. Any measurements, floor areas (including any total floor area), openings and orientation are approximate. No details are guaranteed, they cannot be relied upon for any purpose and they do not form part of any agreement. No liability is taken for any error, omission or misstatement. A party must rely upon its own inspection(s). Powered by www.focalagent.com

This floorplan is for illustration purposes only and is not to scale. The position and size of doors, windows, appliances and other features are approximate.

Harrow | 020 8861 3933 | harrow@winkworth.co.uk