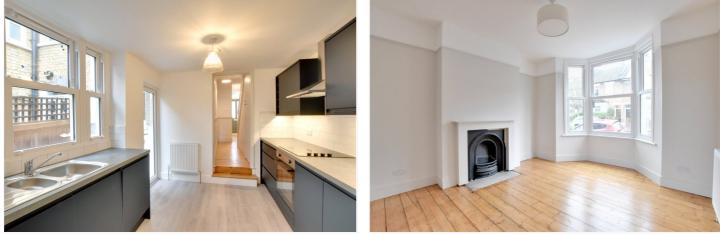

In superb order throughout and offered with no chain, the property comprises of two interlinked reception rooms, with hard wood flooring and period fireplaces. To the rear is a lovely and newly fitted kitchen that then leads onto a fabulous modern bathroom. Upstairs there are three bedrooms and a separate WC. To the rear is a north facing garden. Added benefits include a small cellar, ample loft space, new double glazing and a new central heating system.