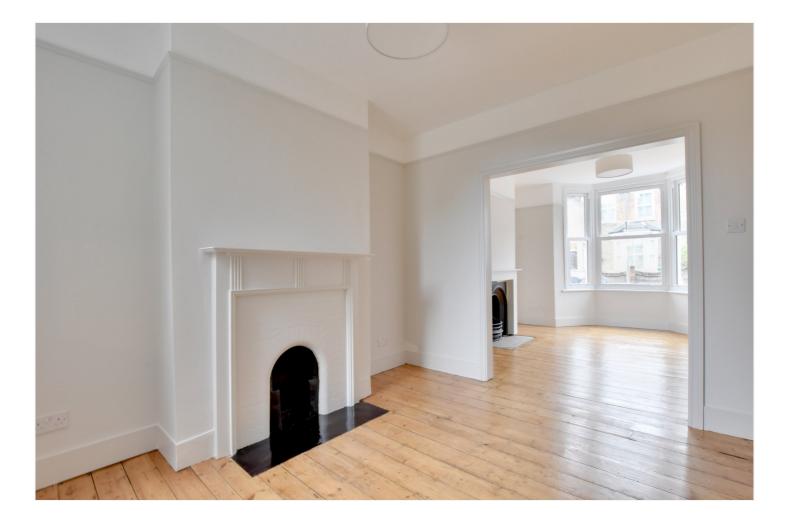

In superb order throughout and offered with no chain, the property comprises of two interlinked reception rooms, with hard wood flooring and period fireplaces. To the rear is a lovely and newly fitted kitchen that then leads onto a fabulous modern bathroom. Upstairs there are three bedrooms and a separate WC. To the rear is a north facing garden. Added benefits include a small cellar, ample loft space, new double glazing and a new central heating system.