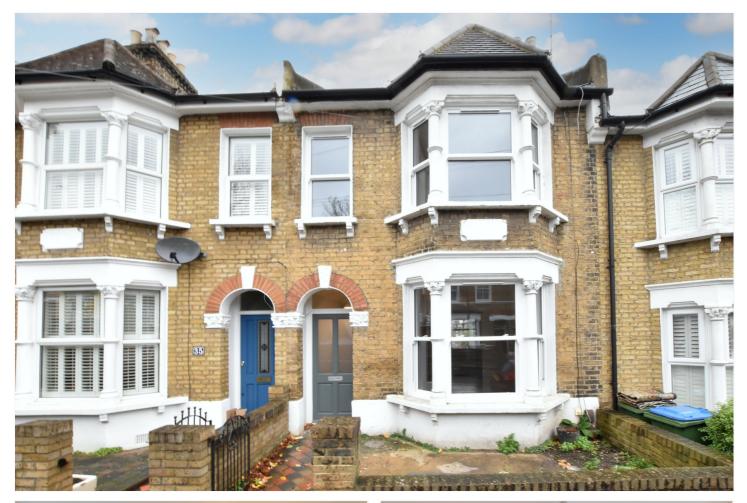

## ORMISTON ROAD, GREENWICH, LONDON, SE10 GUIDE PRICE £750,000 - £775,000 FREEHOLD

WE ARE DELIGHTED TO OFFER THIS SUPERB THREE BEDROOM VICTORIAN HOUSE THAT HAS BEEN FULLY REFURBISHED, MEASURING CIRCA 1030 SQ FT AND PERFECTLY LOCATED ON THE QUIET ROAD WITHIN THE HALSTOW SCHOOL CATCHMENT AREA!

#### **DESCRIPTION:**

GUIDE PRICE £750,000-£775,000. We are delighted to offer this superb three bedroom Victorian house that has been fully refurbished, measuring circa 1030 sq ft and perfectly located on the quiet road within the Halstow School catchment area!

## AT A GLANCE

- superb family home
- Mid terraced Victorian
- fully refurbished
- superb condition
- circa 1030 sq ft
- no chain
- small cellar and loft space
- Halstow School catchment
- moment from local Pleasuance
- close to Maze Hill rail