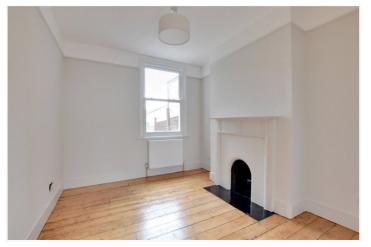

In superb order throughout and offered with no chain, the property comprises of two interlinked reception rooms, with hard wood flooring and period fireplaces. To the rear is a lovely and newly fitted kitchen that then leads onto a fabulous modern bathroom. Upstairs there are three bedrooms and a separate WC. To the rear is a north facing garden. Added benefits include a small cellar, ample loft space, new double glazing and a new central heating system.