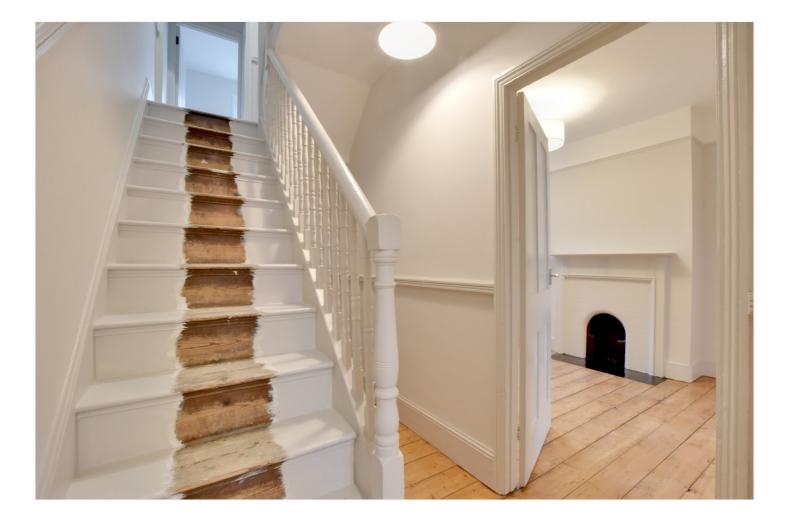

In superb order throughout and offered with no chain, the property comprises of two interlinked reception rooms, with hard wood flooring and period fireplaces. To the rear is a lovely and newly fitted kitchen that then leads onto a fabulous modern bathroom. Upstairs there are three bedrooms and a separate WC. To the rear is a north facing garden. Added benefits include a small cellar, ample loft space, new double glazing and a new central heating system.