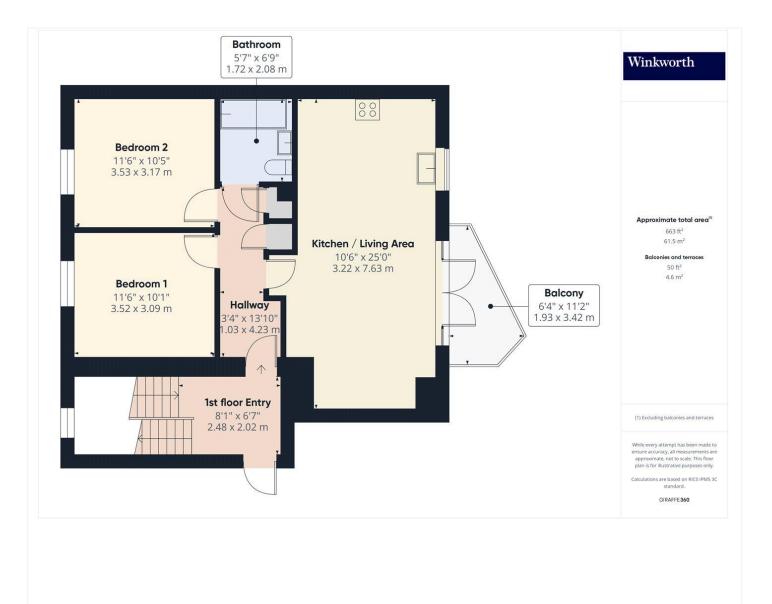

## Winkworth

for every step...

This floorplan is for illustration purposes only and is not to scale. The position and size of doors, windows, appliances and other features are approximate.

Tenure: Share of Freehold Leasehold Term: 112 Years Approx Service Charge: £3,200 Approx per annum Ground Rent: None payable Council Tax Band: D – Brent All figures that are shown were correct at the time of printing.