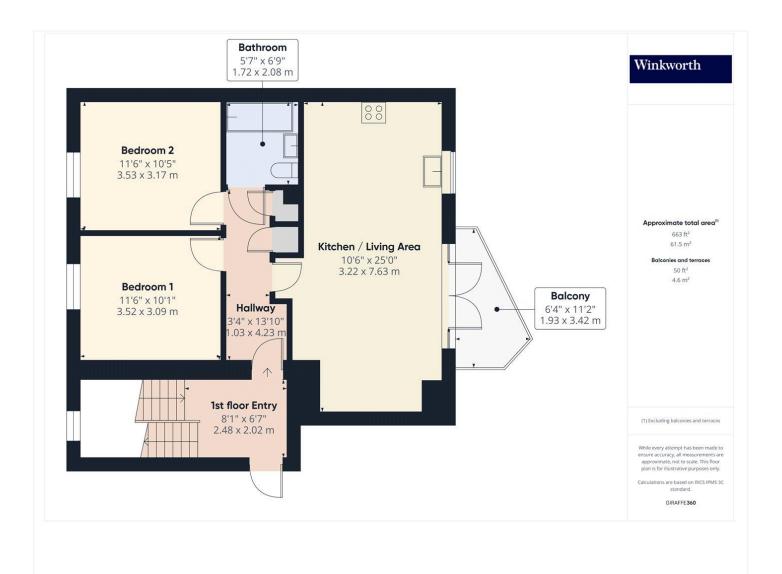

## TWO BEDROOM APARTMENT WITH GENEROUS PRIVATE BALCONY AND ALLOCATED PARKING -SHARE OF FREEHOLD

Kingsbury | 020 8204 0000 | kingsbury@winkworth.co.uk

Located on the first floor of a modern, purpose-built development, this well-presented two-bedroom apartment offers generous living space and a stylish, contemporary finish throughout. Benefitting from share of freehold tenure and one allocated parking space, the property is perfectly positioned just off Kingsbury High Road, placing a wide variety and amenities with excellent schools and transport links in easy reach. Kingsbury's Jubilee Line tube station is just a few minutes' walk away, offering swift access into Central London. The apartment is filled with plenty of natural light and features a spacious open-plan lounge and modern fitted kitchen, two well-proportioned bedrooms, a sleek family bathroom, and a large private balcony – perfect for outdoor relaxation or entertaining along with maintained communal gardens for children to play and residents to gather. Whether you're a first-time buyer looking for your starter home, or a buy-to-let investor seeking a high-demand rental opportunity, this property is not to be missed.

Winkworth

This floorplan is for illustration purposes only and is not to scale. The position and size of doors, windows, appliances and other features are approximate.

Kingsbury | 020 8204 0000 | kingsbury@winkworth.co.uk