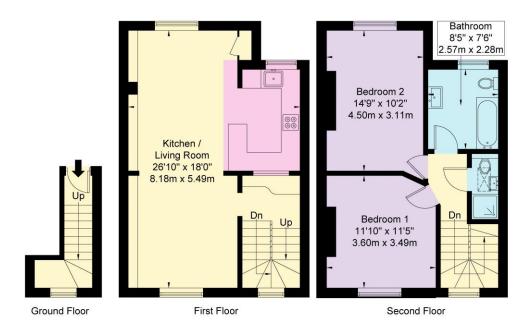

## Garway Road, W2 4NH

Approx. Gross Internal Area = 89.8 sq m / 966 sq ft

Ref

Copyright B L E U

The Floor plan is not to scale and measurements and areas shown are approximate and therefore should be used for illustrative purposes only. The plan has been prepared in accordance with the RICS code of Measuring Practice and whilst we have confidence in the information produced it must not be relied on. If there is any aspect of particular importance, you should carry out or commission your own inspection of the property.

Copyright @ BLEUPLAN

This floorplan is for illustration purposes only and is not to scale. The position and size of doors, windows, appliances and other features are approximate.

Notting Hill Sales | 0207 727 3227 | nottinghill@winkworth.co.uk