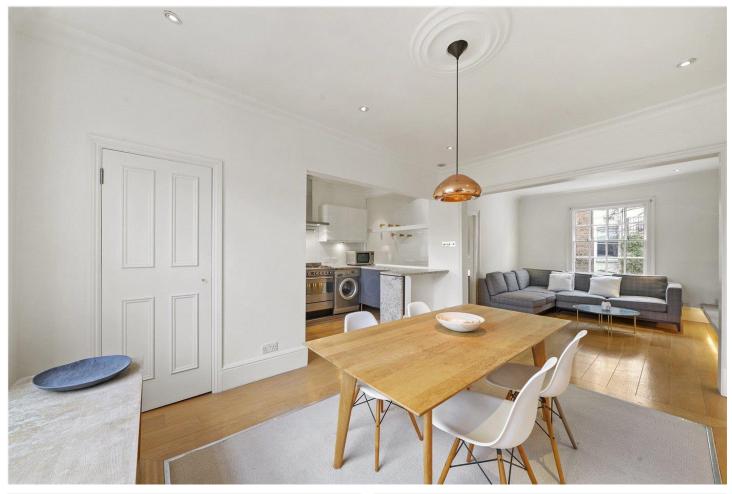

## **DESCRIPTION:**

This superb flat comes to the market in excellent condition and is located in an enviable location, taking advantage of all the amenities of Notting Hill and Bayswater on the doorstep. Entered on the ground floor and occupying the first and second floors of this charming period building, the accommodation extends to 966 sq. ft. On the first floor is a bright and spacious open plan kitchen sitting and dining room, upstairs, on the second floor there are two good sized double bedrooms, a bathroom, and a shower room. To the rear is a large garden which his shared between the flats in the building.