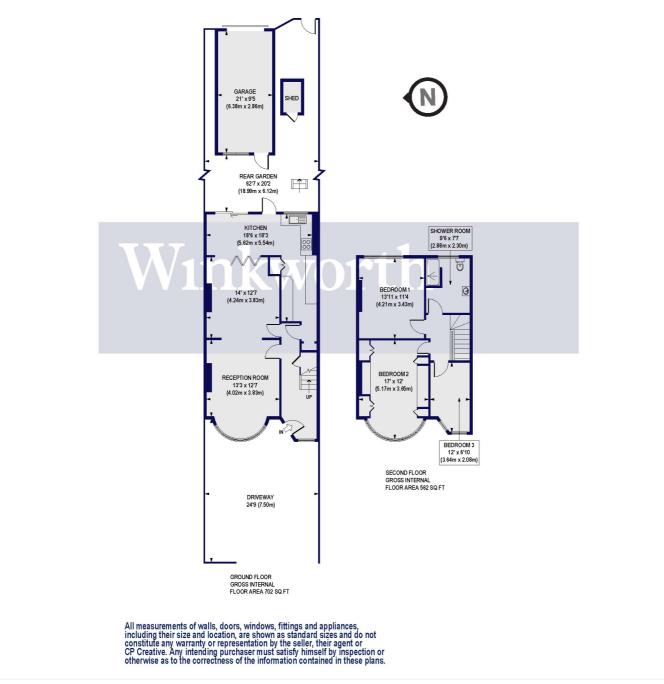

#### **Connaught Gardens, N13**

Approx. Gross Internal Floor Area 1460 sq. ft / 135.66 sq. m (Including Garage) Approx. Gross Internal Floor Area 1264 sq. ft / 117.41 sq. m (Excluding Garage)

This floorplan is for illustration purposes only and is not to scale. The position and size of doors, windows, appliances and other features are approximate.