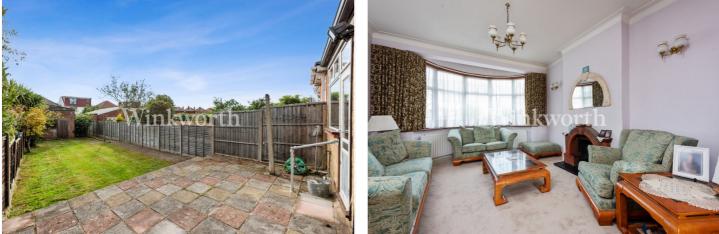

The property has been extended to provide 1264 Sq.ft of generously proportioned living accommodation. The ground floor boasts two adjoining reception rooms and an L-shaped kitchen. The first floor provides three well-proportioned bedrooms and a large bathroom.

Outside, the property enjoys an east-facing rear garden extending just over 62' in length, a garage with rear vehicular access, and a block paved driveway at the front. Offered for sale chain-free.

Council Tax - Band E

#### AT A GLANCE:

- End of Terrace Family Home
- Chain-Free
- Popular Turning Close to Amenities
- Extended
- Eat-in Kitchen
- Two Spacious Reception Rooms
- Three Bedrooms
- East Facing Rear Garden
- Garage