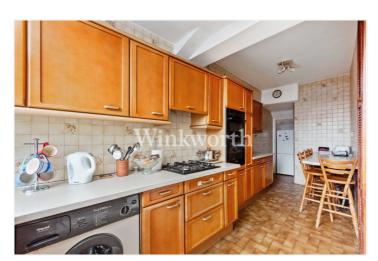

The property has been extended to provide 1264 Sq.ft of generously proportioned living accommodation. The ground floor boasts two adjoining reception rooms and an L-shaped kitchen. The first floor provides three well-proportioned bedrooms and a large bathroom.

#### AT A GLANCE:

- End of Terrace Family Home
- Chain-Free
- Popular Turning Close to Amenities
- Extended
- Eat-in Kitchen
- Two Spacious Reception Rooms
- Three Bedrooms
- East Facing Rear Garden
- Garage