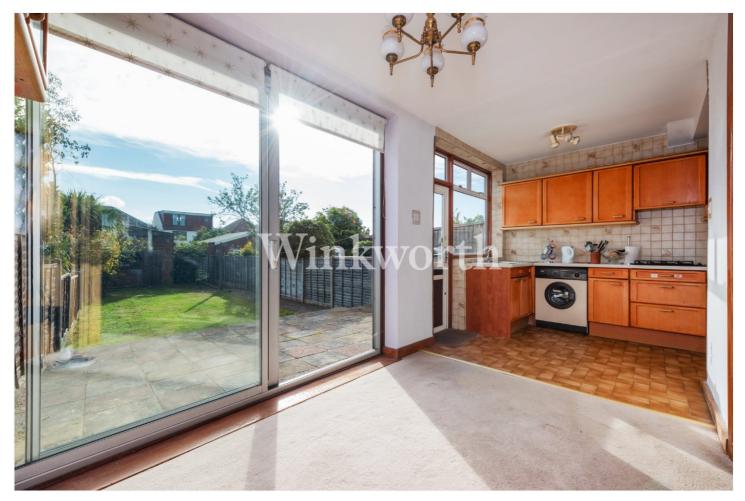

The property has been extended to provide 1264 Sq.ft of generously proportioned living accommodation. The ground floor boasts two adjoining reception rooms and an L-shaped kitchen. The first floor provides three well-proportioned bedrooms and a large bathroom.

Outside, the property enjoys an east-facing rear garden extending just over 62' in length, a garage with rear vehicular access, and a block paved driveway at the front. Offered for sale chain-free.

Council Tax - Band E