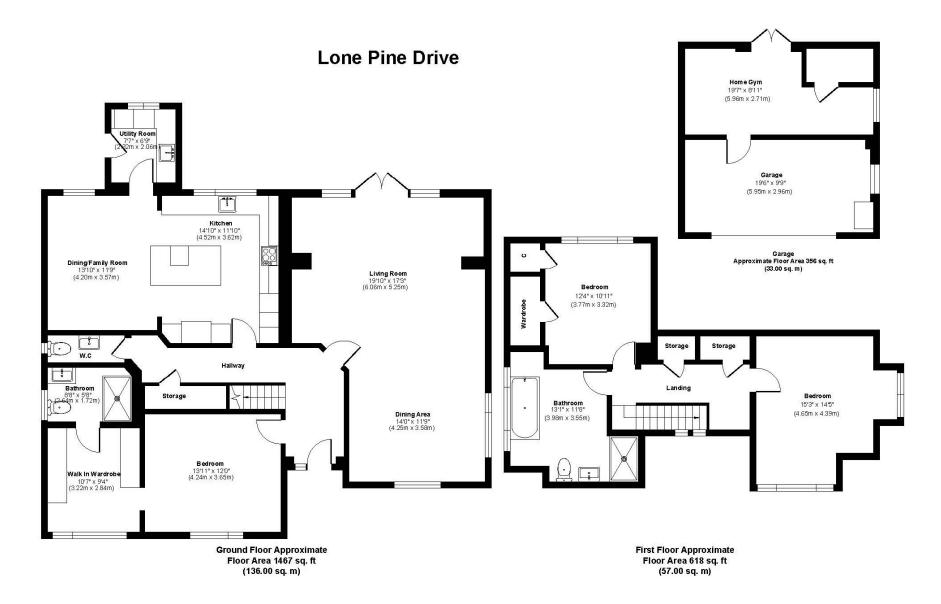

EPC D I Council Tax Band F

01202 434365 ferndown@winkworth.co.uk

Approx. Gross Internal Floor Area 2441 sq. ft / 227.00 sq m Illustration for identification purposes only, measurements are approximate and not to scale.