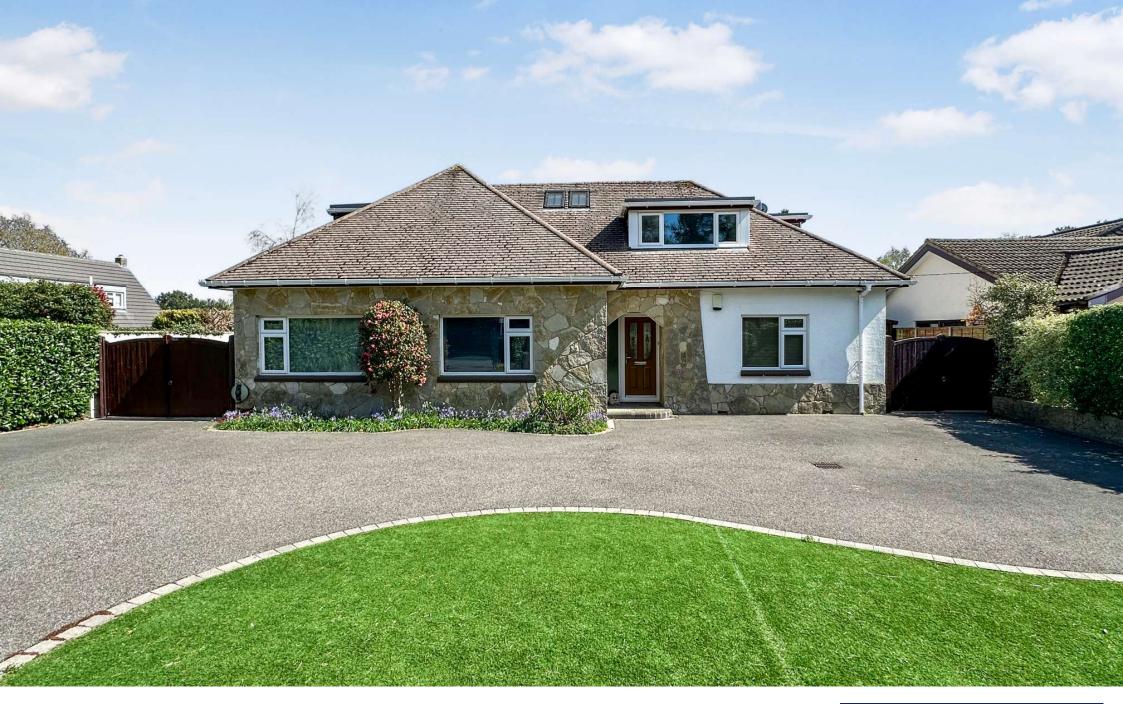

Lone Pine Drive West Parley, Ferndown BH22 8LR Guide Price £879,950

## GUIDE PRICE ₤879,950 FREEHOLD

This stunning detached home is approached via electric gates and has been beautifully refurbished throughout with a versatile layout to suit a range of buyer's needs and further benefits from a garage with home gym and an outdoor swimming pool! Positioned in a particularly sought after residential location on a secluded plot of approx 0.6 of an acre which adjoins protected heathland, making it incredibly peaceful and secluded.