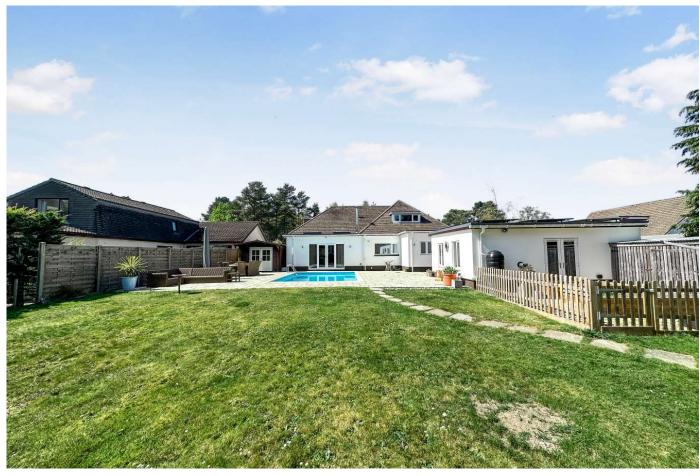

## GUIDE PRICE ₤879,950 FREEHOLD

This stunning detached home is approached via electric gates and has been beautifully refurbished throughout with a versatile layout to suit a range of buyer's needs and further benefits from a garage with home gym and an outdoor swimming pool! Positioned in a particularly sought after residential location on a secluded plot of approx 0.6 of an acre which adjoins protected heathland, making it incredibly peaceful and secluded.

Detached Family Home Three Double Bedrooms Master With Walk In Wardrobe & En-suite Two Reception Rooms Stunning Open Plan Kitchen Diner Garden Backing Into Heathland Outdoor Swimming Pool Utility Room Double Garage