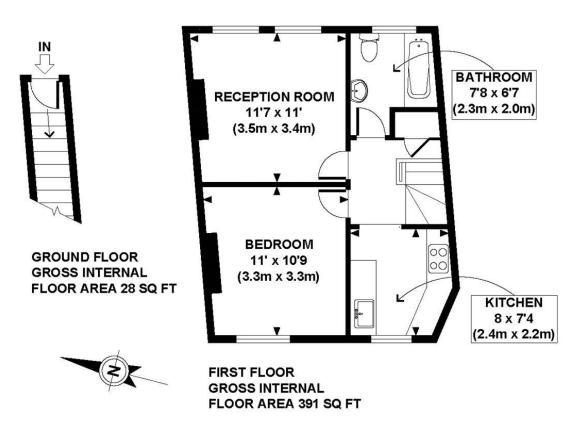

#### DESCRIPTION

The property comprises entrance hall, reception room, kitchen bedroom and bathroom, plus has a share of freehold and a demised loft space, offering potential for an extension, subject to the usual consents.

### LOCAL AUTHORITY

London Borough of Hammersmith & Fulham

**TENURE** Share of Freehold.

PRICE: £425,000 Share of Freehold

APPROX. GROSS INTERNAL FLOOR AREA 419 SQ FT / 39 SQ M Ref: MJWWSBL - Copyright **photoplan.co.uk** Floorplans are for identification and guideline purposes only, not to scale. Compliant with RICS code of measuring practice.

The displayed square footage is taken from the floor plans with measurements created using the Royal Institute of Chartered Surveyors' Code of Practice for Measuring. These measurements are approximate and included for illustrative purposes only. Winkworth does not make any representation as to the accuracy of these measurements and you should seek to verify them for yourself. Winkworth accept no liability for any loss you may suffer if you rely on these measurements.