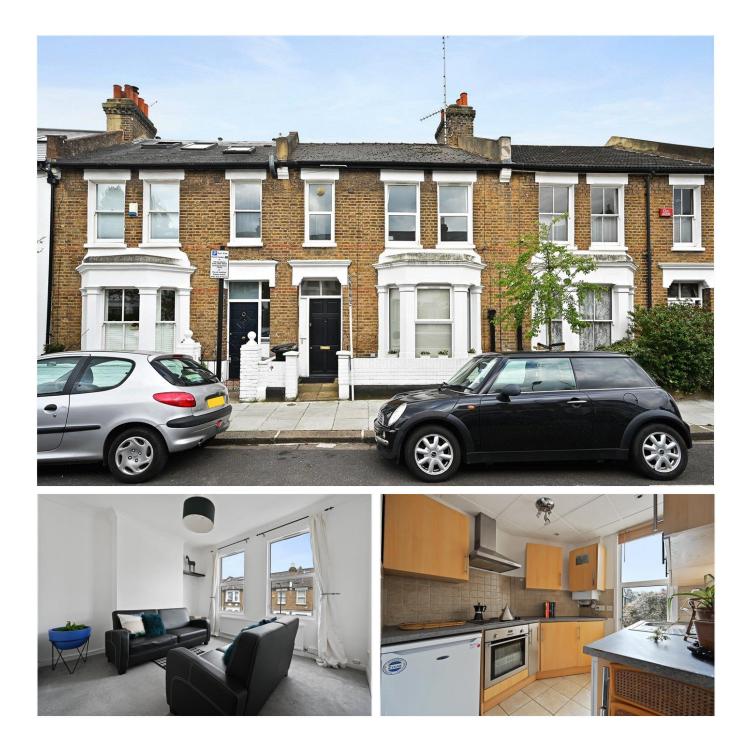

# Stanlake Road, Shepherd's Bush, W12

## £425,000 Share of Freehold

A superb one bedroom flat in the heart of Shepherd's Bush, with potential to extend subject to the usual necessary consents.

Reception Room | Kitchen | Bedroom | Bathroom | 419 Sq Ft / 39 Sq M | Council Tax Band D | EPC Rating Band D

#### DESCRIPTION

The property comprises entrance hall, reception room, kitchen bedroom and bathroom, plus has a share of freehold and a demised loft space, offering potential for an extension, subject to the usual consents.