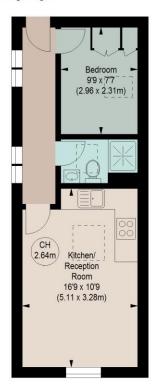

# WORPLE ROAD MEWS, SW19

Approximate gross internal area 350 sq ft / 32.52 sq m

Key: CH - Ceiling Height

### SECOND FLOOR

The floor plan is not to scale and measurements and areas shown are approximate and therefore should be used for illustrative purposes only. The plan has been prepared in accordance with the RICS code of Measuring Practice and whilst we have confidence in the information produced, it must not be relied on.