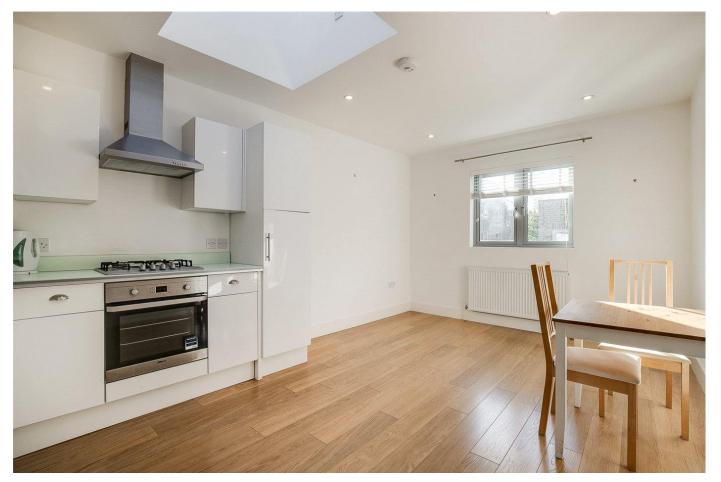

#### **APARTMENT**

The property comprises of a bright living/dining room fitted with double glazed windows, a modern kitchen with integrated appliances and a double bedroom with fitted wardrobe. The apartment is offered to market with no onward chain.