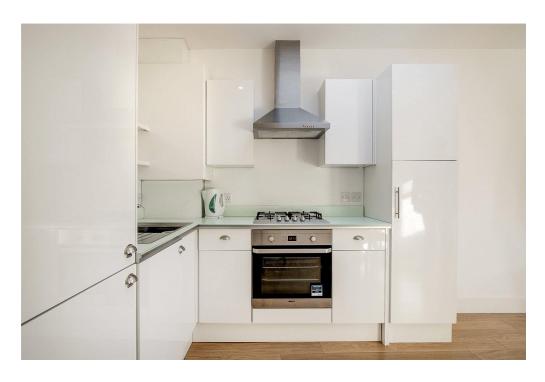

#### **APARTMENT**

The property comprises of a bright living/dining room fitted with double glazed windows, a modern kitchen with integrated appliances and a double bedroom with fitted wardrobe. The apartment is offered to market with no onward chain.