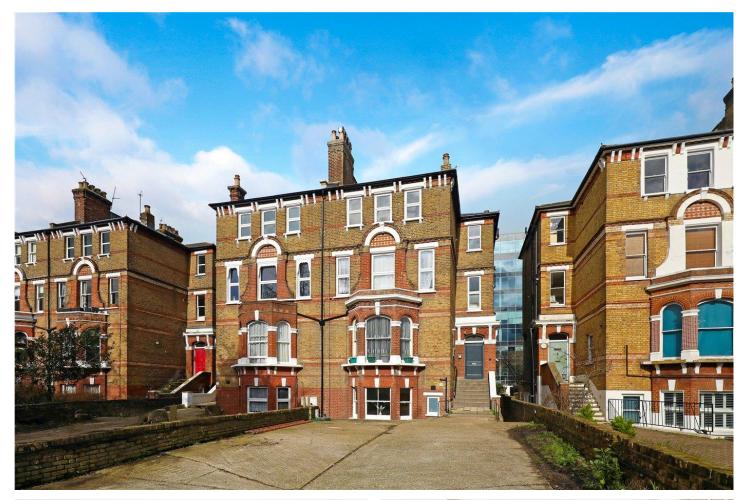

## MATTOCK LANE, LONDON, W5

Lease: 125 Years Ground Rent: Peppercorn Service Charge: Approx: £ 2000 per annum

(Information supplied by the vendor)

EPC Band: D COUNCIL TAX BAND: E

Ealing & Acton | 0208 896 0123 | ealing@winkworth.co.uk

#### **DESCRIPTION:**

Spacious three bedroom apartment set within a period conversion located in one of Ealing's premier roads and offering just over 900 sq ft of internal accommodation. The property comprises three bedrooms, a family bathroom, modern separate kitchen and an expansive reception room. It further benefits from off-street parking space in the front driveway, and is offered to the market in good condition throughout and with no onward chain. Located just moments away from Walpole Park, the flat is situated in a popular residential area and within close proximity of the numerous local amenities of Ealing Broadway and a variety of transport links.